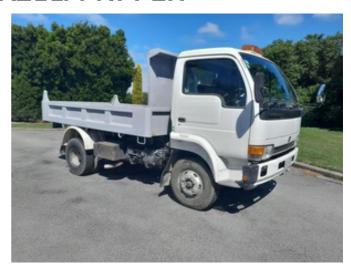

## 1997 NISSAN CONDOR MK211A TIPPER

Category Tippers

Engine Nissan FE6

Transmission 6 Speed Manual

Wheelbase 2,860mm
Horsepower 195HP
Odometer 224,249km
Tyres 7.50-R16LT
Tare Weight 3,940kg

Payload

GVM 9,200kg GCM 13,200kg Vehicle Number AQH305RL

## Description

Good solid truck ready to go back to work.

Deck 3.4m long x 2.0m wide x 37cm high. Machine anchor points and 2000kg rated tow bar.

Will be sold with new COF and current RUCs and Rego.