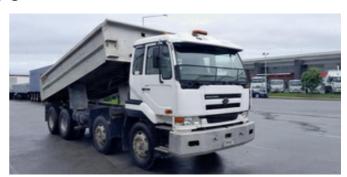

## 2008 NISSAN DIESEL CG450

Category Tippers

Engine Nissan Diesel GE13-TD

Transmission 18 SPEED ROAD RANGER

Wheelbase 5900mm

Horsepower 450hp

Odometer 852,300km

Tyres 11R22.5

## Description

Good 8X4 Steel bathtub tipper with 40mm trailer gear. Tipping bathtub internal dimensions; 5.7m long, 2.25m wide, 0.9m high with double swing tail door.