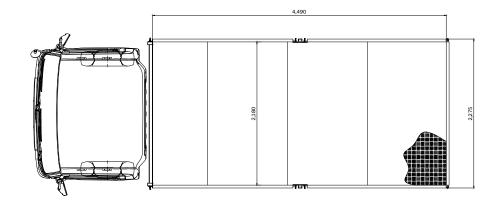

## HYUNDAI MIGHTY EX6 Cargo/Flat Deck

| Engine                                                    |                |                                                                                                                                                                                                                                                                                                                                                                                                                                                                                                                                                                                                                                                                                                                                                                                                                                                                                                                                                                                                                                                                                                                                                                                                                                                                                                                                                                                                                                                                                                                                                                                                                                                                                                                                                                                                                                                                                                                                                                                                                                                                                                                               |
|-----------------------------------------------------------|----------------|-------------------------------------------------------------------------------------------------------------------------------------------------------------------------------------------------------------------------------------------------------------------------------------------------------------------------------------------------------------------------------------------------------------------------------------------------------------------------------------------------------------------------------------------------------------------------------------------------------------------------------------------------------------------------------------------------------------------------------------------------------------------------------------------------------------------------------------------------------------------------------------------------------------------------------------------------------------------------------------------------------------------------------------------------------------------------------------------------------------------------------------------------------------------------------------------------------------------------------------------------------------------------------------------------------------------------------------------------------------------------------------------------------------------------------------------------------------------------------------------------------------------------------------------------------------------------------------------------------------------------------------------------------------------------------------------------------------------------------------------------------------------------------------------------------------------------------------------------------------------------------------------------------------------------------------------------------------------------------------------------------------------------------------------------------------------------------------------------------------------------------|
| Type                                                      |                | Turbo Charger Intercooler                                                                                                                                                                                                                                                                                                                                                                                                                                                                                                                                                                                                                                                                                                                                                                                                                                                                                                                                                                                                                                                                                                                                                                                                                                                                                                                                                                                                                                                                                                                                                                                                                                                                                                                                                                                                                                                                                                                                                                                                                                                                                                     |
| _ **                                                      |                | 4 stroke-cycle, water-cooled, Direct-Injection Diesel engine 4 in-line                                                                                                                                                                                                                                                                                                                                                                                                                                                                                                                                                                                                                                                                                                                                                                                                                                                                                                                                                                                                                                                                                                                                                                                                                                                                                                                                                                                                                                                                                                                                                                                                                                                                                                                                                                                                                                                                                                                                                                                                                                                        |
| Number of Cylinder Piston Displacement (cc)               |                | 3.933                                                                                                                                                                                                                                                                                                                                                                                                                                                                                                                                                                                                                                                                                                                                                                                                                                                                                                                                                                                                                                                                                                                                                                                                                                                                                                                                                                                                                                                                                                                                                                                                                                                                                                                                                                                                                                                                                                                                                                                                                                                                                                                         |
| Max. Power (ps/rpm)                                       | Euro V         | 140/2,500 (102 kW)                                                                                                                                                                                                                                                                                                                                                                                                                                                                                                                                                                                                                                                                                                                                                                                                                                                                                                                                                                                                                                                                                                                                                                                                                                                                                                                                                                                                                                                                                                                                                                                                                                                                                                                                                                                                                                                                                                                                                                                                                                                                                                            |
| Max. Torque (lb ft/rpm)                                   | Euro V         | 289/1,400 (392 nm)                                                                                                                                                                                                                                                                                                                                                                                                                                                                                                                                                                                                                                                                                                                                                                                                                                                                                                                                                                                                                                                                                                                                                                                                                                                                                                                                                                                                                                                                                                                                                                                                                                                                                                                                                                                                                                                                                                                                                                                                                                                                                                            |
| Fuel System                                               | Injection pump | Denso Common rail system                                                                                                                                                                                                                                                                                                                                                                                                                                                                                                                                                                                                                                                                                                                                                                                                                                                                                                                                                                                                                                                                                                                                                                                                                                                                                                                                                                                                                                                                                                                                                                                                                                                                                                                                                                                                                                                                                                                                                                                                                                                                                                      |
|                                                           | Governor       | Electrical type (ECU Control)                                                                                                                                                                                                                                                                                                                                                                                                                                                                                                                                                                                                                                                                                                                                                                                                                                                                                                                                                                                                                                                                                                                                                                                                                                                                                                                                                                                                                                                                                                                                                                                                                                                                                                                                                                                                                                                                                                                                                                                                                                                                                                 |
| Transmission                                              |                |                                                                                                                                                                                                                                                                                                                                                                                                                                                                                                                                                                                                                                                                                                                                                                                                                                                                                                                                                                                                                                                                                                                                                                                                                                                                                                                                                                                                                                                                                                                                                                                                                                                                                                                                                                                                                                                                                                                                                                                                                                                                                                                               |
| Type                                                      |                | 5 Speed                                                                                                                                                                                                                                                                                                                                                                                                                                                                                                                                                                                                                                                                                                                                                                                                                                                                                                                                                                                                                                                                                                                                                                                                                                                                                                                                                                                                                                                                                                                                                                                                                                                                                                                                                                                                                                                                                                                                                                                                                                                                                                                       |
| Rear Axle                                                 |                | Full floating type                                                                                                                                                                                                                                                                                                                                                                                                                                                                                                                                                                                                                                                                                                                                                                                                                                                                                                                                                                                                                                                                                                                                                                                                                                                                                                                                                                                                                                                                                                                                                                                                                                                                                                                                                                                                                                                                                                                                                                                                                                                                                                            |
| Type<br>Capacity                                          | kg             | 4,700                                                                                                                                                                                                                                                                                                                                                                                                                                                                                                                                                                                                                                                                                                                                                                                                                                                                                                                                                                                                                                                                                                                                                                                                                                                                                                                                                                                                                                                                                                                                                                                                                                                                                                                                                                                                                                                                                                                                                                                                                                                                                                                         |
| Сараску                                                   | Type           | Single Reduction, Hypoid gear                                                                                                                                                                                                                                                                                                                                                                                                                                                                                                                                                                                                                                                                                                                                                                                                                                                                                                                                                                                                                                                                                                                                                                                                                                                                                                                                                                                                                                                                                                                                                                                                                                                                                                                                                                                                                                                                                                                                                                                                                                                                                                 |
| Final Reduction Gear                                      | G/Ratio        | 4.625                                                                                                                                                                                                                                                                                                                                                                                                                                                                                                                                                                                                                                                                                                                                                                                                                                                                                                                                                                                                                                                                                                                                                                                                                                                                                                                                                                                                                                                                                                                                                                                                                                                                                                                                                                                                                                                                                                                                                                                                                                                                                                                         |
| Front Axle                                                | e/rtatio       | 1.020                                                                                                                                                                                                                                                                                                                                                                                                                                                                                                                                                                                                                                                                                                                                                                                                                                                                                                                                                                                                                                                                                                                                                                                                                                                                                                                                                                                                                                                                                                                                                                                                                                                                                                                                                                                                                                                                                                                                                                                                                                                                                                                         |
| Туре                                                      |                | Reverse Elliot type "I" beam                                                                                                                                                                                                                                                                                                                                                                                                                                                                                                                                                                                                                                                                                                                                                                                                                                                                                                                                                                                                                                                                                                                                                                                                                                                                                                                                                                                                                                                                                                                                                                                                                                                                                                                                                                                                                                                                                                                                                                                                                                                                                                  |
| Capacity                                                  | kg             | 2,760                                                                                                                                                                                                                                                                                                                                                                                                                                                                                                                                                                                                                                                                                                                                                                                                                                                                                                                                                                                                                                                                                                                                                                                                                                                                                                                                                                                                                                                                                                                                                                                                                                                                                                                                                                                                                                                                                                                                                                                                                                                                                                                         |
| Tyre & Wheel                                              |                |                                                                                                                                                                                                                                                                                                                                                                                                                                                                                                                                                                                                                                                                                                                                                                                                                                                                                                                                                                                                                                                                                                                                                                                                                                                                                                                                                                                                                                                                                                                                                                                                                                                                                                                                                                                                                                                                                                                                                                                                                                                                                                                               |
| Туре                                                      |                | Single Front, Dual Rear                                                                                                                                                                                                                                                                                                                                                                                                                                                                                                                                                                                                                                                                                                                                                                                                                                                                                                                                                                                                                                                                                                                                                                                                                                                                                                                                                                                                                                                                                                                                                                                                                                                                                                                                                                                                                                                                                                                                                                                                                                                                                                       |
| Tyre                                                      | Front / Rear   | 205/75R17.5-10PR)                                                                                                                                                                                                                                                                                                                                                                                                                                                                                                                                                                                                                                                                                                                                                                                                                                                                                                                                                                                                                                                                                                                                                                                                                                                                                                                                                                                                                                                                                                                                                                                                                                                                                                                                                                                                                                                                                                                                                                                                                                                                                                             |
| Wheel                                                     | Front / Rear   | 17.5 x 6.00                                                                                                                                                                                                                                                                                                                                                                                                                                                                                                                                                                                                                                                                                                                                                                                                                                                                                                                                                                                                                                                                                                                                                                                                                                                                                                                                                                                                                                                                                                                                                                                                                                                                                                                                                                                                                                                                                                                                                                                                                                                                                                                   |
| Steering                                                  |                |                                                                                                                                                                                                                                                                                                                                                                                                                                                                                                                                                                                                                                                                                                                                                                                                                                                                                                                                                                                                                                                                                                                                                                                                                                                                                                                                                                                                                                                                                                                                                                                                                                                                                                                                                                                                                                                                                                                                                                                                                                                                                                                               |
| Type                                                      |                | 4-spoke, Ball-nut type, Tilt & Telescopic steering column                                                                                                                                                                                                                                                                                                                                                                                                                                                                                                                                                                                                                                                                                                                                                                                                                                                                                                                                                                                                                                                                                                                                                                                                                                                                                                                                                                                                                                                                                                                                                                                                                                                                                                                                                                                                                                                                                                                                                                                                                                                                     |
| Steering Service Project                                  |                | Power assisted                                                                                                                                                                                                                                                                                                                                                                                                                                                                                                                                                                                                                                                                                                                                                                                                                                                                                                                                                                                                                                                                                                                                                                                                                                                                                                                                                                                                                                                                                                                                                                                                                                                                                                                                                                                                                                                                                                                                                                                                                                                                                                                |
| Service Brake<br>Front / Rear                             |                | Disc / Disc                                                                                                                                                                                                                                                                                                                                                                                                                                                                                                                                                                                                                                                                                                                                                                                                                                                                                                                                                                                                                                                                                                                                                                                                                                                                                                                                                                                                                                                                                                                                                                                                                                                                                                                                                                                                                                                                                                                                                                                                                                                                                                                   |
| Actuation                                                 |                | Hydraulic with vacuum servo assistance, dual circuit                                                                                                                                                                                                                                                                                                                                                                                                                                                                                                                                                                                                                                                                                                                                                                                                                                                                                                                                                                                                                                                                                                                                                                                                                                                                                                                                                                                                                                                                                                                                                                                                                                                                                                                                                                                                                                                                                                                                                                                                                                                                          |
| Size (mm)                                                 | Front / Rear   | Disc 107 x 21.5mm                                                                                                                                                                                                                                                                                                                                                                                                                                                                                                                                                                                                                                                                                                                                                                                                                                                                                                                                                                                                                                                                                                                                                                                                                                                                                                                                                                                                                                                                                                                                                                                                                                                                                                                                                                                                                                                                                                                                                                                                                                                                                                             |
| · · ·                                                     | TTOTIC TROUT   | Vehicle Dynamic Control, Electronic Stability Control,                                                                                                                                                                                                                                                                                                                                                                                                                                                                                                                                                                                                                                                                                                                                                                                                                                                                                                                                                                                                                                                                                                                                                                                                                                                                                                                                                                                                                                                                                                                                                                                                                                                                                                                                                                                                                                                                                                                                                                                                                                                                        |
| VDC                                                       |                | Hill Start Assistance                                                                                                                                                                                                                                                                                                                                                                                                                                                                                                                                                                                                                                                                                                                                                                                                                                                                                                                                                                                                                                                                                                                                                                                                                                                                                                                                                                                                                                                                                                                                                                                                                                                                                                                                                                                                                                                                                                                                                                                                                                                                                                         |
| Parking Brake                                             |                |                                                                                                                                                                                                                                                                                                                                                                                                                                                                                                                                                                                                                                                                                                                                                                                                                                                                                                                                                                                                                                                                                                                                                                                                                                                                                                                                                                                                                                                                                                                                                                                                                                                                                                                                                                                                                                                                                                                                                                                                                                                                                                                               |
| Actuation                                                 |                | Internal expanding type on propeller shaft at the rear of                                                                                                                                                                                                                                                                                                                                                                                                                                                                                                                                                                                                                                                                                                                                                                                                                                                                                                                                                                                                                                                                                                                                                                                                                                                                                                                                                                                                                                                                                                                                                                                                                                                                                                                                                                                                                                                                                                                                                                                                                                                                     |
| Actuation                                                 |                | transmission assy                                                                                                                                                                                                                                                                                                                                                                                                                                                                                                                                                                                                                                                                                                                                                                                                                                                                                                                                                                                                                                                                                                                                                                                                                                                                                                                                                                                                                                                                                                                                                                                                                                                                                                                                                                                                                                                                                                                                                                                                                                                                                                             |
| Size (mm) Drum diameter x Lining width x Lining thickness |                | ø180 x 35 x 5 (m*S5 T/M) Drum diameter x Lining width x                                                                                                                                                                                                                                                                                                                                                                                                                                                                                                                                                                                                                                                                                                                                                                                                                                                                                                                                                                                                                                                                                                                                                                                                                                                                                                                                                                                                                                                                                                                                                                                                                                                                                                                                                                                                                                                                                                                                                                                                                                                                       |
| <u> </u>                                                  |                | Lining thickness                                                                                                                                                                                                                                                                                                                                                                                                                                                                                                                                                                                                                                                                                                                                                                                                                                                                                                                                                                                                                                                                                                                                                                                                                                                                                                                                                                                                                                                                                                                                                                                                                                                                                                                                                                                                                                                                                                                                                                                                                                                                                                              |
| Total lining area Exhaust Brake                           |                | 132 (m*S5 T/M)                                                                                                                                                                                                                                                                                                                                                                                                                                                                                                                                                                                                                                                                                                                                                                                                                                                                                                                                                                                                                                                                                                                                                                                                                                                                                                                                                                                                                                                                                                                                                                                                                                                                                                                                                                                                                                                                                                                                                                                                                                                                                                                |
| Type                                                      |                | Vacuum operated, butterfly valve type                                                                                                                                                                                                                                                                                                                                                                                                                                                                                                                                                                                                                                                                                                                                                                                                                                                                                                                                                                                                                                                                                                                                                                                                                                                                                                                                                                                                                                                                                                                                                                                                                                                                                                                                                                                                                                                                                                                                                                                                                                                                                         |
| Suspension                                                |                | racam operator, success, states type                                                                                                                                                                                                                                                                                                                                                                                                                                                                                                                                                                                                                                                                                                                                                                                                                                                                                                                                                                                                                                                                                                                                                                                                                                                                                                                                                                                                                                                                                                                                                                                                                                                                                                                                                                                                                                                                                                                                                                                                                                                                                          |
| Туре                                                      | Front / Rear   | Semi-elliptic, laminated leaf springs                                                                                                                                                                                                                                                                                                                                                                                                                                                                                                                                                                                                                                                                                                                                                                                                                                                                                                                                                                                                                                                                                                                                                                                                                                                                                                                                                                                                                                                                                                                                                                                                                                                                                                                                                                                                                                                                                                                                                                                                                                                                                         |
| Spring Size (Length x Width x Thickness-                  | Front          | 1,200 x 70 x 10t-4, 11t-1                                                                                                                                                                                                                                                                                                                                                                                                                                                                                                                                                                                                                                                                                                                                                                                                                                                                                                                                                                                                                                                                                                                                                                                                                                                                                                                                                                                                                                                                                                                                                                                                                                                                                                                                                                                                                                                                                                                                                                                                                                                                                                     |
| number of leaves)                                         | Rear / Main    | 1,250 x 70 x 10t-4, 11t-1                                                                                                                                                                                                                                                                                                                                                                                                                                                                                                                                                                                                                                                                                                                                                                                                                                                                                                                                                                                                                                                                                                                                                                                                                                                                                                                                                                                                                                                                                                                                                                                                                                                                                                                                                                                                                                                                                                                                                                                                                                                                                                     |
| <u> </u>                                                  | Rear / Helper  | 990 x 70 x 17t-2                                                                                                                                                                                                                                                                                                                                                                                                                                                                                                                                                                                                                                                                                                                                                                                                                                                                                                                                                                                                                                                                                                                                                                                                                                                                                                                                                                                                                                                                                                                                                                                                                                                                                                                                                                                                                                                                                                                                                                                                                                                                                                              |
| Shock absorber                                            |                | Air double acting telescopic type on the FRONT/REAR axle                                                                                                                                                                                                                                                                                                                                                                                                                                                                                                                                                                                                                                                                                                                                                                                                                                                                                                                                                                                                                                                                                                                                                                                                                                                                                                                                                                                                                                                                                                                                                                                                                                                                                                                                                                                                                                                                                                                                                                                                                                                                      |
| Exhaust system                                            |                | Comment of the size of the North Comment of the State of |
| General<br>Toll pine                                      |                | Conventional (horizontal) type muffler                                                                                                                                                                                                                                                                                                                                                                                                                                                                                                                                                                                                                                                                                                                                                                                                                                                                                                                                                                                                                                                                                                                                                                                                                                                                                                                                                                                                                                                                                                                                                                                                                                                                                                                                                                                                                                                                                                                                                                                                                                                                                        |
| Tail pipe<br>Fuel tank                                    |                | Droptail type, blowing to chassis rearward                                                                                                                                                                                                                                                                                                                                                                                                                                                                                                                                                                                                                                                                                                                                                                                                                                                                                                                                                                                                                                                                                                                                                                                                                                                                                                                                                                                                                                                                                                                                                                                                                                                                                                                                                                                                                                                                                                                                                                                                                                                                                    |
| Fuel tank<br>Capacity                                     |                | 1000                                                                                                                                                                                                                                                                                                                                                                                                                                                                                                                                                                                                                                                                                                                                                                                                                                                                                                                                                                                                                                                                                                                                                                                                                                                                                                                                                                                                                                                                                                                                                                                                                                                                                                                                                                                                                                                                                                                                                                                                                                                                                                                          |
| Frame                                                     |                |                                                                                                                                                                                                                                                                                                                                                                                                                                                                                                                                                                                                                                                                                                                                                                                                                                                                                                                                                                                                                                                                                                                                                                                                                                                                                                                                                                                                                                                                                                                                                                                                                                                                                                                                                                                                                                                                                                                                                                                                                                                                                                                               |
|                                                           |                | "H" type frame with channel sectional side rail & cross                                                                                                                                                                                                                                                                                                                                                                                                                                                                                                                                                                                                                                                                                                                                                                                                                                                                                                                                                                                                                                                                                                                                                                                                                                                                                                                                                                                                                                                                                                                                                                                                                                                                                                                                                                                                                                                                                                                                                                                                                                                                       |
| Туре                                                      |                | members, side rail is reinforced with outer stiffeners                                                                                                                                                                                                                                                                                                                                                                                                                                                                                                                                                                                                                                                                                                                                                                                                                                                                                                                                                                                                                                                                                                                                                                                                                                                                                                                                                                                                                                                                                                                                                                                                                                                                                                                                                                                                                                                                                                                                                                                                                                                                        |
| Main section side rail dimension (mm)                     |                | Depth x Flange x Thickness 183 x 60 x 6t                                                                                                                                                                                                                                                                                                                                                                                                                                                                                                                                                                                                                                                                                                                                                                                                                                                                                                                                                                                                                                                                                                                                                                                                                                                                                                                                                                                                                                                                                                                                                                                                                                                                                                                                                                                                                                                                                                                                                                                                                                                                                      |
| Weights                                                   | 1              |                                                                                                                                                                                                                                                                                                                                                                                                                                                                                                                                                                                                                                                                                                                                                                                                                                                                                                                                                                                                                                                                                                                                                                                                                                                                                                                                                                                                                                                                                                                                                                                                                                                                                                                                                                                                                                                                                                                                                                                                                                                                                                                               |
| *Cargo/Flat Deck Weight kg                                | Unladen        | 3600                                                                                                                                                                                                                                                                                                                                                                                                                                                                                                                                                                                                                                                                                                                                                                                                                                                                                                                                                                                                                                                                                                                                                                                                                                                                                                                                                                                                                                                                                                                                                                                                                                                                                                                                                                                                                                                                                                                                                                                                                                                                                                                          |
| ** May Cross Valais 14/-1-1-                              | Front / Rear   | 1940-1660                                                                                                                                                                                                                                                                                                                                                                                                                                                                                                                                                                                                                                                                                                                                                                                                                                                                                                                                                                                                                                                                                                                                                                                                                                                                                                                                                                                                                                                                                                                                                                                                                                                                                                                                                                                                                                                                                                                                                                                                                                                                                                                     |
| ** Max Gross Vehicle Weight Gross vehicle weight          | Front / Regr   | 5,995/6,500<br>2700/4700                                                                                                                                                                                                                                                                                                                                                                                                                                                                                                                                                                                                                                                                                                                                                                                                                                                                                                                                                                                                                                                                                                                                                                                                                                                                                                                                                                                                                                                                                                                                                                                                                                                                                                                                                                                                                                                                                                                                                                                                                                                                                                      |
|                                                           |                |                                                                                                                                                                                                                                                                                                                                                                                                                                                                                                                                                                                                                                                                                                                                                                                                                                                                                                                                                                                                                                                                                                                                                                                                                                                                                                                                                                                                                                                                                                                                                                                                                                                                                                                                                                                                                                                                                                                                                                                                                                                                                                                               |