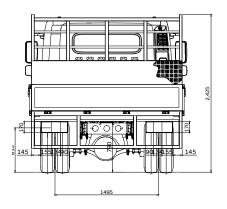

## HYUNDAI MIGHTY EX6 Cargo/Flat Deck

| Engine                                                    |                |                                                                                                                                                                                                                                                                                                                                                                                                                                                                                                                                                                                                                                                                                                                                                                                                                                                                                                                                                                                                                                                                                                                                                                                                                                                                                                                                                                                                                                                                                                                                                                                                                                                                                                                                                                                                                                                                                                                                                                                                                                                                                                                               |
|-----------------------------------------------------------|----------------|-------------------------------------------------------------------------------------------------------------------------------------------------------------------------------------------------------------------------------------------------------------------------------------------------------------------------------------------------------------------------------------------------------------------------------------------------------------------------------------------------------------------------------------------------------------------------------------------------------------------------------------------------------------------------------------------------------------------------------------------------------------------------------------------------------------------------------------------------------------------------------------------------------------------------------------------------------------------------------------------------------------------------------------------------------------------------------------------------------------------------------------------------------------------------------------------------------------------------------------------------------------------------------------------------------------------------------------------------------------------------------------------------------------------------------------------------------------------------------------------------------------------------------------------------------------------------------------------------------------------------------------------------------------------------------------------------------------------------------------------------------------------------------------------------------------------------------------------------------------------------------------------------------------------------------------------------------------------------------------------------------------------------------------------------------------------------------------------------------------------------------|
| Type                                                      |                | Turbo Charger Intercooler                                                                                                                                                                                                                                                                                                                                                                                                                                                                                                                                                                                                                                                                                                                                                                                                                                                                                                                                                                                                                                                                                                                                                                                                                                                                                                                                                                                                                                                                                                                                                                                                                                                                                                                                                                                                                                                                                                                                                                                                                                                                                                     |
| _ **                                                      |                | 4 stroke-cycle, water-cooled, Direct-Injection Diesel engine 4 in-line                                                                                                                                                                                                                                                                                                                                                                                                                                                                                                                                                                                                                                                                                                                                                                                                                                                                                                                                                                                                                                                                                                                                                                                                                                                                                                                                                                                                                                                                                                                                                                                                                                                                                                                                                                                                                                                                                                                                                                                                                                                        |
| Number of Cylinder Piston Displacement (cc)               |                | 3.933                                                                                                                                                                                                                                                                                                                                                                                                                                                                                                                                                                                                                                                                                                                                                                                                                                                                                                                                                                                                                                                                                                                                                                                                                                                                                                                                                                                                                                                                                                                                                                                                                                                                                                                                                                                                                                                                                                                                                                                                                                                                                                                         |
| Max. Power (ps/rpm)                                       | Euro V         | 140/2,500 (102 kW)                                                                                                                                                                                                                                                                                                                                                                                                                                                                                                                                                                                                                                                                                                                                                                                                                                                                                                                                                                                                                                                                                                                                                                                                                                                                                                                                                                                                                                                                                                                                                                                                                                                                                                                                                                                                                                                                                                                                                                                                                                                                                                            |
| Max. Torque (lb ft/rpm)                                   | Euro V         | 289/1,400 (392 nm)                                                                                                                                                                                                                                                                                                                                                                                                                                                                                                                                                                                                                                                                                                                                                                                                                                                                                                                                                                                                                                                                                                                                                                                                                                                                                                                                                                                                                                                                                                                                                                                                                                                                                                                                                                                                                                                                                                                                                                                                                                                                                                            |
| Fuel System                                               | Injection pump | Denso Common rail system                                                                                                                                                                                                                                                                                                                                                                                                                                                                                                                                                                                                                                                                                                                                                                                                                                                                                                                                                                                                                                                                                                                                                                                                                                                                                                                                                                                                                                                                                                                                                                                                                                                                                                                                                                                                                                                                                                                                                                                                                                                                                                      |
|                                                           | Governor       | Electrical type (ECU Control)                                                                                                                                                                                                                                                                                                                                                                                                                                                                                                                                                                                                                                                                                                                                                                                                                                                                                                                                                                                                                                                                                                                                                                                                                                                                                                                                                                                                                                                                                                                                                                                                                                                                                                                                                                                                                                                                                                                                                                                                                                                                                                 |
| Transmission                                              |                |                                                                                                                                                                                                                                                                                                                                                                                                                                                                                                                                                                                                                                                                                                                                                                                                                                                                                                                                                                                                                                                                                                                                                                                                                                                                                                                                                                                                                                                                                                                                                                                                                                                                                                                                                                                                                                                                                                                                                                                                                                                                                                                               |
| Type                                                      |                | 5 Speed                                                                                                                                                                                                                                                                                                                                                                                                                                                                                                                                                                                                                                                                                                                                                                                                                                                                                                                                                                                                                                                                                                                                                                                                                                                                                                                                                                                                                                                                                                                                                                                                                                                                                                                                                                                                                                                                                                                                                                                                                                                                                                                       |
| Rear Axle                                                 |                | Full floating type                                                                                                                                                                                                                                                                                                                                                                                                                                                                                                                                                                                                                                                                                                                                                                                                                                                                                                                                                                                                                                                                                                                                                                                                                                                                                                                                                                                                                                                                                                                                                                                                                                                                                                                                                                                                                                                                                                                                                                                                                                                                                                            |
| Type<br>Capacity                                          | kg             | 4,700                                                                                                                                                                                                                                                                                                                                                                                                                                                                                                                                                                                                                                                                                                                                                                                                                                                                                                                                                                                                                                                                                                                                                                                                                                                                                                                                                                                                                                                                                                                                                                                                                                                                                                                                                                                                                                                                                                                                                                                                                                                                                                                         |
| Сараску                                                   | Type           | Single Reduction, Hypoid gear                                                                                                                                                                                                                                                                                                                                                                                                                                                                                                                                                                                                                                                                                                                                                                                                                                                                                                                                                                                                                                                                                                                                                                                                                                                                                                                                                                                                                                                                                                                                                                                                                                                                                                                                                                                                                                                                                                                                                                                                                                                                                                 |
| Final Reduction Gear                                      | G/Ratio        | 4.625                                                                                                                                                                                                                                                                                                                                                                                                                                                                                                                                                                                                                                                                                                                                                                                                                                                                                                                                                                                                                                                                                                                                                                                                                                                                                                                                                                                                                                                                                                                                                                                                                                                                                                                                                                                                                                                                                                                                                                                                                                                                                                                         |
| Front Axle                                                | e/rtatio       | 1.020                                                                                                                                                                                                                                                                                                                                                                                                                                                                                                                                                                                                                                                                                                                                                                                                                                                                                                                                                                                                                                                                                                                                                                                                                                                                                                                                                                                                                                                                                                                                                                                                                                                                                                                                                                                                                                                                                                                                                                                                                                                                                                                         |
| Туре                                                      |                | Reverse Elliot type "I" beam                                                                                                                                                                                                                                                                                                                                                                                                                                                                                                                                                                                                                                                                                                                                                                                                                                                                                                                                                                                                                                                                                                                                                                                                                                                                                                                                                                                                                                                                                                                                                                                                                                                                                                                                                                                                                                                                                                                                                                                                                                                                                                  |
| Capacity                                                  | kg             | 2,760                                                                                                                                                                                                                                                                                                                                                                                                                                                                                                                                                                                                                                                                                                                                                                                                                                                                                                                                                                                                                                                                                                                                                                                                                                                                                                                                                                                                                                                                                                                                                                                                                                                                                                                                                                                                                                                                                                                                                                                                                                                                                                                         |
| Tyre & Wheel                                              |                |                                                                                                                                                                                                                                                                                                                                                                                                                                                                                                                                                                                                                                                                                                                                                                                                                                                                                                                                                                                                                                                                                                                                                                                                                                                                                                                                                                                                                                                                                                                                                                                                                                                                                                                                                                                                                                                                                                                                                                                                                                                                                                                               |
| Туре                                                      |                | Single Front, Dual Rear                                                                                                                                                                                                                                                                                                                                                                                                                                                                                                                                                                                                                                                                                                                                                                                                                                                                                                                                                                                                                                                                                                                                                                                                                                                                                                                                                                                                                                                                                                                                                                                                                                                                                                                                                                                                                                                                                                                                                                                                                                                                                                       |
| Tyre                                                      | Front / Rear   | 205/75R17.5-10PR)                                                                                                                                                                                                                                                                                                                                                                                                                                                                                                                                                                                                                                                                                                                                                                                                                                                                                                                                                                                                                                                                                                                                                                                                                                                                                                                                                                                                                                                                                                                                                                                                                                                                                                                                                                                                                                                                                                                                                                                                                                                                                                             |
| Wheel                                                     | Front / Rear   | 17.5 x 6.00                                                                                                                                                                                                                                                                                                                                                                                                                                                                                                                                                                                                                                                                                                                                                                                                                                                                                                                                                                                                                                                                                                                                                                                                                                                                                                                                                                                                                                                                                                                                                                                                                                                                                                                                                                                                                                                                                                                                                                                                                                                                                                                   |
| Steering                                                  |                |                                                                                                                                                                                                                                                                                                                                                                                                                                                                                                                                                                                                                                                                                                                                                                                                                                                                                                                                                                                                                                                                                                                                                                                                                                                                                                                                                                                                                                                                                                                                                                                                                                                                                                                                                                                                                                                                                                                                                                                                                                                                                                                               |
| Type                                                      |                | 4-spoke, Ball-nut type, Tilt & Telescopic steering column                                                                                                                                                                                                                                                                                                                                                                                                                                                                                                                                                                                                                                                                                                                                                                                                                                                                                                                                                                                                                                                                                                                                                                                                                                                                                                                                                                                                                                                                                                                                                                                                                                                                                                                                                                                                                                                                                                                                                                                                                                                                     |
| Steering Service Project                                  |                | Power assisted                                                                                                                                                                                                                                                                                                                                                                                                                                                                                                                                                                                                                                                                                                                                                                                                                                                                                                                                                                                                                                                                                                                                                                                                                                                                                                                                                                                                                                                                                                                                                                                                                                                                                                                                                                                                                                                                                                                                                                                                                                                                                                                |
| Service Brake<br>Front / Rear                             |                | Disc / Disc                                                                                                                                                                                                                                                                                                                                                                                                                                                                                                                                                                                                                                                                                                                                                                                                                                                                                                                                                                                                                                                                                                                                                                                                                                                                                                                                                                                                                                                                                                                                                                                                                                                                                                                                                                                                                                                                                                                                                                                                                                                                                                                   |
| Actuation                                                 |                | Hydraulic with vacuum servo assistance, dual circuit                                                                                                                                                                                                                                                                                                                                                                                                                                                                                                                                                                                                                                                                                                                                                                                                                                                                                                                                                                                                                                                                                                                                                                                                                                                                                                                                                                                                                                                                                                                                                                                                                                                                                                                                                                                                                                                                                                                                                                                                                                                                          |
| Size (mm)                                                 | Front / Rear   | Disc 107 x 21.5mm                                                                                                                                                                                                                                                                                                                                                                                                                                                                                                                                                                                                                                                                                                                                                                                                                                                                                                                                                                                                                                                                                                                                                                                                                                                                                                                                                                                                                                                                                                                                                                                                                                                                                                                                                                                                                                                                                                                                                                                                                                                                                                             |
| · · ·                                                     | TTOTIC TROUT   | Vehicle Dynamic Control, Electronic Stability Control,                                                                                                                                                                                                                                                                                                                                                                                                                                                                                                                                                                                                                                                                                                                                                                                                                                                                                                                                                                                                                                                                                                                                                                                                                                                                                                                                                                                                                                                                                                                                                                                                                                                                                                                                                                                                                                                                                                                                                                                                                                                                        |
| VDC                                                       |                | Hill Start Assistance                                                                                                                                                                                                                                                                                                                                                                                                                                                                                                                                                                                                                                                                                                                                                                                                                                                                                                                                                                                                                                                                                                                                                                                                                                                                                                                                                                                                                                                                                                                                                                                                                                                                                                                                                                                                                                                                                                                                                                                                                                                                                                         |
| Parking Brake                                             |                |                                                                                                                                                                                                                                                                                                                                                                                                                                                                                                                                                                                                                                                                                                                                                                                                                                                                                                                                                                                                                                                                                                                                                                                                                                                                                                                                                                                                                                                                                                                                                                                                                                                                                                                                                                                                                                                                                                                                                                                                                                                                                                                               |
| Actuation                                                 |                | Internal expanding type on propeller shaft at the rear of                                                                                                                                                                                                                                                                                                                                                                                                                                                                                                                                                                                                                                                                                                                                                                                                                                                                                                                                                                                                                                                                                                                                                                                                                                                                                                                                                                                                                                                                                                                                                                                                                                                                                                                                                                                                                                                                                                                                                                                                                                                                     |
| Actuation                                                 |                | transmission assy                                                                                                                                                                                                                                                                                                                                                                                                                                                                                                                                                                                                                                                                                                                                                                                                                                                                                                                                                                                                                                                                                                                                                                                                                                                                                                                                                                                                                                                                                                                                                                                                                                                                                                                                                                                                                                                                                                                                                                                                                                                                                                             |
| Size (mm) Drum diameter x Lining width x Lining thickness |                | ø180 x 35 x 5 (m*S5 T/M) Drum diameter x Lining width x                                                                                                                                                                                                                                                                                                                                                                                                                                                                                                                                                                                                                                                                                                                                                                                                                                                                                                                                                                                                                                                                                                                                                                                                                                                                                                                                                                                                                                                                                                                                                                                                                                                                                                                                                                                                                                                                                                                                                                                                                                                                       |
| <u> </u>                                                  |                | Lining thickness                                                                                                                                                                                                                                                                                                                                                                                                                                                                                                                                                                                                                                                                                                                                                                                                                                                                                                                                                                                                                                                                                                                                                                                                                                                                                                                                                                                                                                                                                                                                                                                                                                                                                                                                                                                                                                                                                                                                                                                                                                                                                                              |
| Total lining area Exhaust Brake                           |                | 132 (m*S5 T/M)                                                                                                                                                                                                                                                                                                                                                                                                                                                                                                                                                                                                                                                                                                                                                                                                                                                                                                                                                                                                                                                                                                                                                                                                                                                                                                                                                                                                                                                                                                                                                                                                                                                                                                                                                                                                                                                                                                                                                                                                                                                                                                                |
| Type                                                      |                | Vacuum operated, butterfly valve type                                                                                                                                                                                                                                                                                                                                                                                                                                                                                                                                                                                                                                                                                                                                                                                                                                                                                                                                                                                                                                                                                                                                                                                                                                                                                                                                                                                                                                                                                                                                                                                                                                                                                                                                                                                                                                                                                                                                                                                                                                                                                         |
| Suspension                                                |                | racam operator, success, states type                                                                                                                                                                                                                                                                                                                                                                                                                                                                                                                                                                                                                                                                                                                                                                                                                                                                                                                                                                                                                                                                                                                                                                                                                                                                                                                                                                                                                                                                                                                                                                                                                                                                                                                                                                                                                                                                                                                                                                                                                                                                                          |
| Туре                                                      | Front / Rear   | Semi-elliptic, laminated leaf springs                                                                                                                                                                                                                                                                                                                                                                                                                                                                                                                                                                                                                                                                                                                                                                                                                                                                                                                                                                                                                                                                                                                                                                                                                                                                                                                                                                                                                                                                                                                                                                                                                                                                                                                                                                                                                                                                                                                                                                                                                                                                                         |
| Spring Size (Length x Width x Thickness-                  | Front          | 1,200 x 70 x 10t-4, 11t-1                                                                                                                                                                                                                                                                                                                                                                                                                                                                                                                                                                                                                                                                                                                                                                                                                                                                                                                                                                                                                                                                                                                                                                                                                                                                                                                                                                                                                                                                                                                                                                                                                                                                                                                                                                                                                                                                                                                                                                                                                                                                                                     |
| number of leaves)                                         | Rear / Main    | 1,250 x 70 x 10t-4, 11t-1                                                                                                                                                                                                                                                                                                                                                                                                                                                                                                                                                                                                                                                                                                                                                                                                                                                                                                                                                                                                                                                                                                                                                                                                                                                                                                                                                                                                                                                                                                                                                                                                                                                                                                                                                                                                                                                                                                                                                                                                                                                                                                     |
| <u> </u>                                                  | Rear / Helper  | 990 x 70 x 17t-2                                                                                                                                                                                                                                                                                                                                                                                                                                                                                                                                                                                                                                                                                                                                                                                                                                                                                                                                                                                                                                                                                                                                                                                                                                                                                                                                                                                                                                                                                                                                                                                                                                                                                                                                                                                                                                                                                                                                                                                                                                                                                                              |
| Shock absorber                                            |                | Air double acting telescopic type on the FRONT/REAR axle                                                                                                                                                                                                                                                                                                                                                                                                                                                                                                                                                                                                                                                                                                                                                                                                                                                                                                                                                                                                                                                                                                                                                                                                                                                                                                                                                                                                                                                                                                                                                                                                                                                                                                                                                                                                                                                                                                                                                                                                                                                                      |
| Exhaust system                                            |                | Comment of the size of the North Comment of the State of |
| General<br>Toll pine                                      |                | Conventional (horizontal) type muffler                                                                                                                                                                                                                                                                                                                                                                                                                                                                                                                                                                                                                                                                                                                                                                                                                                                                                                                                                                                                                                                                                                                                                                                                                                                                                                                                                                                                                                                                                                                                                                                                                                                                                                                                                                                                                                                                                                                                                                                                                                                                                        |
| Tail pipe<br>Fuel tank                                    |                | Droptail type, blowing to chassis rearward                                                                                                                                                                                                                                                                                                                                                                                                                                                                                                                                                                                                                                                                                                                                                                                                                                                                                                                                                                                                                                                                                                                                                                                                                                                                                                                                                                                                                                                                                                                                                                                                                                                                                                                                                                                                                                                                                                                                                                                                                                                                                    |
| Fuel tank<br>Capacity                                     |                | 1000                                                                                                                                                                                                                                                                                                                                                                                                                                                                                                                                                                                                                                                                                                                                                                                                                                                                                                                                                                                                                                                                                                                                                                                                                                                                                                                                                                                                                                                                                                                                                                                                                                                                                                                                                                                                                                                                                                                                                                                                                                                                                                                          |
| Frame                                                     |                |                                                                                                                                                                                                                                                                                                                                                                                                                                                                                                                                                                                                                                                                                                                                                                                                                                                                                                                                                                                                                                                                                                                                                                                                                                                                                                                                                                                                                                                                                                                                                                                                                                                                                                                                                                                                                                                                                                                                                                                                                                                                                                                               |
|                                                           |                | "H" type frame with channel sectional side rail & cross                                                                                                                                                                                                                                                                                                                                                                                                                                                                                                                                                                                                                                                                                                                                                                                                                                                                                                                                                                                                                                                                                                                                                                                                                                                                                                                                                                                                                                                                                                                                                                                                                                                                                                                                                                                                                                                                                                                                                                                                                                                                       |
| Туре                                                      |                | members, side rail is reinforced with outer stiffeners                                                                                                                                                                                                                                                                                                                                                                                                                                                                                                                                                                                                                                                                                                                                                                                                                                                                                                                                                                                                                                                                                                                                                                                                                                                                                                                                                                                                                                                                                                                                                                                                                                                                                                                                                                                                                                                                                                                                                                                                                                                                        |
| Main section side rail dimension (mm)                     |                | Depth x Flange x Thickness 183 x 60 x 6t                                                                                                                                                                                                                                                                                                                                                                                                                                                                                                                                                                                                                                                                                                                                                                                                                                                                                                                                                                                                                                                                                                                                                                                                                                                                                                                                                                                                                                                                                                                                                                                                                                                                                                                                                                                                                                                                                                                                                                                                                                                                                      |
| Weights                                                   | 1              |                                                                                                                                                                                                                                                                                                                                                                                                                                                                                                                                                                                                                                                                                                                                                                                                                                                                                                                                                                                                                                                                                                                                                                                                                                                                                                                                                                                                                                                                                                                                                                                                                                                                                                                                                                                                                                                                                                                                                                                                                                                                                                                               |
| *Cargo/Flat Deck Weight kg                                | Unladen        | 3600                                                                                                                                                                                                                                                                                                                                                                                                                                                                                                                                                                                                                                                                                                                                                                                                                                                                                                                                                                                                                                                                                                                                                                                                                                                                                                                                                                                                                                                                                                                                                                                                                                                                                                                                                                                                                                                                                                                                                                                                                                                                                                                          |
| ** May Cross Valais 14/-1-1-                              | Front / Rear   | 1940-1660                                                                                                                                                                                                                                                                                                                                                                                                                                                                                                                                                                                                                                                                                                                                                                                                                                                                                                                                                                                                                                                                                                                                                                                                                                                                                                                                                                                                                                                                                                                                                                                                                                                                                                                                                                                                                                                                                                                                                                                                                                                                                                                     |
| ** Max Gross Vehicle Weight Gross vehicle weight          | Front / Regr   | 5,995/6,500<br>2700/4700                                                                                                                                                                                                                                                                                                                                                                                                                                                                                                                                                                                                                                                                                                                                                                                                                                                                                                                                                                                                                                                                                                                                                                                                                                                                                                                                                                                                                                                                                                                                                                                                                                                                                                                                                                                                                                                                                                                                                                                                                                                                                                      |
|                                                           |                |                                                                                                                                                                                                                                                                                                                                                                                                                                                                                                                                                                                                                                                                                                                                                                                                                                                                                                                                                                                                                                                                                                                                                                                                                                                                                                                                                                                                                                                                                                                                                                                                                                                                                                                                                                                                                                                                                                                                                                                                                                                                                                                               |