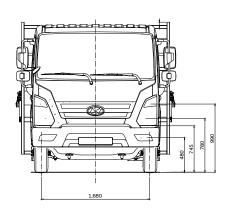

## HYUNDAI MIGHTY EX6 Cargo/Flat Deck

| Engine                                                    |                |                                                                                                                                                                                                                                                                                                                                                                                                                                                                                                                                                                                                                                                                                                                                                                                                                                                                                                                                                                                                                                                                                                                                                                                                                                                                                                                                                                                                                                                                                                                                                                                                                                                                                                                                                                                                                                                                                                                                                                                                                                                                                                                               |
|-----------------------------------------------------------|----------------|-------------------------------------------------------------------------------------------------------------------------------------------------------------------------------------------------------------------------------------------------------------------------------------------------------------------------------------------------------------------------------------------------------------------------------------------------------------------------------------------------------------------------------------------------------------------------------------------------------------------------------------------------------------------------------------------------------------------------------------------------------------------------------------------------------------------------------------------------------------------------------------------------------------------------------------------------------------------------------------------------------------------------------------------------------------------------------------------------------------------------------------------------------------------------------------------------------------------------------------------------------------------------------------------------------------------------------------------------------------------------------------------------------------------------------------------------------------------------------------------------------------------------------------------------------------------------------------------------------------------------------------------------------------------------------------------------------------------------------------------------------------------------------------------------------------------------------------------------------------------------------------------------------------------------------------------------------------------------------------------------------------------------------------------------------------------------------------------------------------------------------|
| Type                                                      |                | Turbo Charger Intercooler                                                                                                                                                                                                                                                                                                                                                                                                                                                                                                                                                                                                                                                                                                                                                                                                                                                                                                                                                                                                                                                                                                                                                                                                                                                                                                                                                                                                                                                                                                                                                                                                                                                                                                                                                                                                                                                                                                                                                                                                                                                                                                     |
| _ **                                                      |                | 4 stroke-cycle, water-cooled, Direct-Injection Diesel engine 4 in-line                                                                                                                                                                                                                                                                                                                                                                                                                                                                                                                                                                                                                                                                                                                                                                                                                                                                                                                                                                                                                                                                                                                                                                                                                                                                                                                                                                                                                                                                                                                                                                                                                                                                                                                                                                                                                                                                                                                                                                                                                                                        |
| Number of Cylinder Piston Displacement (cc)               |                | 3.933                                                                                                                                                                                                                                                                                                                                                                                                                                                                                                                                                                                                                                                                                                                                                                                                                                                                                                                                                                                                                                                                                                                                                                                                                                                                                                                                                                                                                                                                                                                                                                                                                                                                                                                                                                                                                                                                                                                                                                                                                                                                                                                         |
| Max. Power (ps/rpm)                                       | Euro V         | 140/2,500 (102 kW)                                                                                                                                                                                                                                                                                                                                                                                                                                                                                                                                                                                                                                                                                                                                                                                                                                                                                                                                                                                                                                                                                                                                                                                                                                                                                                                                                                                                                                                                                                                                                                                                                                                                                                                                                                                                                                                                                                                                                                                                                                                                                                            |
| Max. Torque (lb ft/rpm)                                   | Euro V         | 289/1,400 (392 nm)                                                                                                                                                                                                                                                                                                                                                                                                                                                                                                                                                                                                                                                                                                                                                                                                                                                                                                                                                                                                                                                                                                                                                                                                                                                                                                                                                                                                                                                                                                                                                                                                                                                                                                                                                                                                                                                                                                                                                                                                                                                                                                            |
| Fuel System                                               | Injection pump | Denso Common rail system                                                                                                                                                                                                                                                                                                                                                                                                                                                                                                                                                                                                                                                                                                                                                                                                                                                                                                                                                                                                                                                                                                                                                                                                                                                                                                                                                                                                                                                                                                                                                                                                                                                                                                                                                                                                                                                                                                                                                                                                                                                                                                      |
|                                                           | Governor       | Electrical type (ECU Control)                                                                                                                                                                                                                                                                                                                                                                                                                                                                                                                                                                                                                                                                                                                                                                                                                                                                                                                                                                                                                                                                                                                                                                                                                                                                                                                                                                                                                                                                                                                                                                                                                                                                                                                                                                                                                                                                                                                                                                                                                                                                                                 |
| Transmission                                              |                |                                                                                                                                                                                                                                                                                                                                                                                                                                                                                                                                                                                                                                                                                                                                                                                                                                                                                                                                                                                                                                                                                                                                                                                                                                                                                                                                                                                                                                                                                                                                                                                                                                                                                                                                                                                                                                                                                                                                                                                                                                                                                                                               |
| Type                                                      |                | 5 Speed                                                                                                                                                                                                                                                                                                                                                                                                                                                                                                                                                                                                                                                                                                                                                                                                                                                                                                                                                                                                                                                                                                                                                                                                                                                                                                                                                                                                                                                                                                                                                                                                                                                                                                                                                                                                                                                                                                                                                                                                                                                                                                                       |
| Rear Axle                                                 |                | Full floating type                                                                                                                                                                                                                                                                                                                                                                                                                                                                                                                                                                                                                                                                                                                                                                                                                                                                                                                                                                                                                                                                                                                                                                                                                                                                                                                                                                                                                                                                                                                                                                                                                                                                                                                                                                                                                                                                                                                                                                                                                                                                                                            |
| Type<br>Capacity                                          | kg             | 4,700                                                                                                                                                                                                                                                                                                                                                                                                                                                                                                                                                                                                                                                                                                                                                                                                                                                                                                                                                                                                                                                                                                                                                                                                                                                                                                                                                                                                                                                                                                                                                                                                                                                                                                                                                                                                                                                                                                                                                                                                                                                                                                                         |
| Сараску                                                   | Type           | Single Reduction, Hypoid gear                                                                                                                                                                                                                                                                                                                                                                                                                                                                                                                                                                                                                                                                                                                                                                                                                                                                                                                                                                                                                                                                                                                                                                                                                                                                                                                                                                                                                                                                                                                                                                                                                                                                                                                                                                                                                                                                                                                                                                                                                                                                                                 |
| Final Reduction Gear                                      | G/Ratio        | 4.625                                                                                                                                                                                                                                                                                                                                                                                                                                                                                                                                                                                                                                                                                                                                                                                                                                                                                                                                                                                                                                                                                                                                                                                                                                                                                                                                                                                                                                                                                                                                                                                                                                                                                                                                                                                                                                                                                                                                                                                                                                                                                                                         |
| Front Axle                                                | e/rtatio       | 1.020                                                                                                                                                                                                                                                                                                                                                                                                                                                                                                                                                                                                                                                                                                                                                                                                                                                                                                                                                                                                                                                                                                                                                                                                                                                                                                                                                                                                                                                                                                                                                                                                                                                                                                                                                                                                                                                                                                                                                                                                                                                                                                                         |
| Туре                                                      |                | Reverse Elliot type "I" beam                                                                                                                                                                                                                                                                                                                                                                                                                                                                                                                                                                                                                                                                                                                                                                                                                                                                                                                                                                                                                                                                                                                                                                                                                                                                                                                                                                                                                                                                                                                                                                                                                                                                                                                                                                                                                                                                                                                                                                                                                                                                                                  |
| Capacity                                                  | kg             | 2,760                                                                                                                                                                                                                                                                                                                                                                                                                                                                                                                                                                                                                                                                                                                                                                                                                                                                                                                                                                                                                                                                                                                                                                                                                                                                                                                                                                                                                                                                                                                                                                                                                                                                                                                                                                                                                                                                                                                                                                                                                                                                                                                         |
| Tyre & Wheel                                              |                |                                                                                                                                                                                                                                                                                                                                                                                                                                                                                                                                                                                                                                                                                                                                                                                                                                                                                                                                                                                                                                                                                                                                                                                                                                                                                                                                                                                                                                                                                                                                                                                                                                                                                                                                                                                                                                                                                                                                                                                                                                                                                                                               |
| Туре                                                      |                | Single Front, Dual Rear                                                                                                                                                                                                                                                                                                                                                                                                                                                                                                                                                                                                                                                                                                                                                                                                                                                                                                                                                                                                                                                                                                                                                                                                                                                                                                                                                                                                                                                                                                                                                                                                                                                                                                                                                                                                                                                                                                                                                                                                                                                                                                       |
| Tyre                                                      | Front / Rear   | 205/75R17.5-10PR)                                                                                                                                                                                                                                                                                                                                                                                                                                                                                                                                                                                                                                                                                                                                                                                                                                                                                                                                                                                                                                                                                                                                                                                                                                                                                                                                                                                                                                                                                                                                                                                                                                                                                                                                                                                                                                                                                                                                                                                                                                                                                                             |
| Wheel                                                     | Front / Rear   | 17.5 x 6.00                                                                                                                                                                                                                                                                                                                                                                                                                                                                                                                                                                                                                                                                                                                                                                                                                                                                                                                                                                                                                                                                                                                                                                                                                                                                                                                                                                                                                                                                                                                                                                                                                                                                                                                                                                                                                                                                                                                                                                                                                                                                                                                   |
| Steering                                                  |                |                                                                                                                                                                                                                                                                                                                                                                                                                                                                                                                                                                                                                                                                                                                                                                                                                                                                                                                                                                                                                                                                                                                                                                                                                                                                                                                                                                                                                                                                                                                                                                                                                                                                                                                                                                                                                                                                                                                                                                                                                                                                                                                               |
| Type                                                      |                | 4-spoke, Ball-nut type, Tilt & Telescopic steering column                                                                                                                                                                                                                                                                                                                                                                                                                                                                                                                                                                                                                                                                                                                                                                                                                                                                                                                                                                                                                                                                                                                                                                                                                                                                                                                                                                                                                                                                                                                                                                                                                                                                                                                                                                                                                                                                                                                                                                                                                                                                     |
| Steering Service Project                                  |                | Power assisted                                                                                                                                                                                                                                                                                                                                                                                                                                                                                                                                                                                                                                                                                                                                                                                                                                                                                                                                                                                                                                                                                                                                                                                                                                                                                                                                                                                                                                                                                                                                                                                                                                                                                                                                                                                                                                                                                                                                                                                                                                                                                                                |
| Service Brake<br>Front / Rear                             |                | Disc / Disc                                                                                                                                                                                                                                                                                                                                                                                                                                                                                                                                                                                                                                                                                                                                                                                                                                                                                                                                                                                                                                                                                                                                                                                                                                                                                                                                                                                                                                                                                                                                                                                                                                                                                                                                                                                                                                                                                                                                                                                                                                                                                                                   |
| Actuation                                                 |                | Hydraulic with vacuum servo assistance, dual circuit                                                                                                                                                                                                                                                                                                                                                                                                                                                                                                                                                                                                                                                                                                                                                                                                                                                                                                                                                                                                                                                                                                                                                                                                                                                                                                                                                                                                                                                                                                                                                                                                                                                                                                                                                                                                                                                                                                                                                                                                                                                                          |
| Size (mm)                                                 | Front / Rear   | Disc 107 x 21.5mm                                                                                                                                                                                                                                                                                                                                                                                                                                                                                                                                                                                                                                                                                                                                                                                                                                                                                                                                                                                                                                                                                                                                                                                                                                                                                                                                                                                                                                                                                                                                                                                                                                                                                                                                                                                                                                                                                                                                                                                                                                                                                                             |
| · · ·                                                     | TTOTIC TROUT   | Vehicle Dynamic Control, Electronic Stability Control,                                                                                                                                                                                                                                                                                                                                                                                                                                                                                                                                                                                                                                                                                                                                                                                                                                                                                                                                                                                                                                                                                                                                                                                                                                                                                                                                                                                                                                                                                                                                                                                                                                                                                                                                                                                                                                                                                                                                                                                                                                                                        |
| VDC                                                       |                | Hill Start Assistance                                                                                                                                                                                                                                                                                                                                                                                                                                                                                                                                                                                                                                                                                                                                                                                                                                                                                                                                                                                                                                                                                                                                                                                                                                                                                                                                                                                                                                                                                                                                                                                                                                                                                                                                                                                                                                                                                                                                                                                                                                                                                                         |
| Parking Brake                                             |                |                                                                                                                                                                                                                                                                                                                                                                                                                                                                                                                                                                                                                                                                                                                                                                                                                                                                                                                                                                                                                                                                                                                                                                                                                                                                                                                                                                                                                                                                                                                                                                                                                                                                                                                                                                                                                                                                                                                                                                                                                                                                                                                               |
| Actuation                                                 |                | Internal expanding type on propeller shaft at the rear of                                                                                                                                                                                                                                                                                                                                                                                                                                                                                                                                                                                                                                                                                                                                                                                                                                                                                                                                                                                                                                                                                                                                                                                                                                                                                                                                                                                                                                                                                                                                                                                                                                                                                                                                                                                                                                                                                                                                                                                                                                                                     |
| Actuation                                                 |                | transmission assy                                                                                                                                                                                                                                                                                                                                                                                                                                                                                                                                                                                                                                                                                                                                                                                                                                                                                                                                                                                                                                                                                                                                                                                                                                                                                                                                                                                                                                                                                                                                                                                                                                                                                                                                                                                                                                                                                                                                                                                                                                                                                                             |
| Size (mm) Drum diameter x Lining width x Lining thickness |                | ø180 x 35 x 5 (m*S5 T/M) Drum diameter x Lining width x                                                                                                                                                                                                                                                                                                                                                                                                                                                                                                                                                                                                                                                                                                                                                                                                                                                                                                                                                                                                                                                                                                                                                                                                                                                                                                                                                                                                                                                                                                                                                                                                                                                                                                                                                                                                                                                                                                                                                                                                                                                                       |
| <u> </u>                                                  |                | Lining thickness                                                                                                                                                                                                                                                                                                                                                                                                                                                                                                                                                                                                                                                                                                                                                                                                                                                                                                                                                                                                                                                                                                                                                                                                                                                                                                                                                                                                                                                                                                                                                                                                                                                                                                                                                                                                                                                                                                                                                                                                                                                                                                              |
| Total lining area Exhaust Brake                           |                | 132 (m*S5 T/M)                                                                                                                                                                                                                                                                                                                                                                                                                                                                                                                                                                                                                                                                                                                                                                                                                                                                                                                                                                                                                                                                                                                                                                                                                                                                                                                                                                                                                                                                                                                                                                                                                                                                                                                                                                                                                                                                                                                                                                                                                                                                                                                |
| Type                                                      |                | Vacuum operated, butterfly valve type                                                                                                                                                                                                                                                                                                                                                                                                                                                                                                                                                                                                                                                                                                                                                                                                                                                                                                                                                                                                                                                                                                                                                                                                                                                                                                                                                                                                                                                                                                                                                                                                                                                                                                                                                                                                                                                                                                                                                                                                                                                                                         |
| Suspension                                                |                | racam operator, success, states type                                                                                                                                                                                                                                                                                                                                                                                                                                                                                                                                                                                                                                                                                                                                                                                                                                                                                                                                                                                                                                                                                                                                                                                                                                                                                                                                                                                                                                                                                                                                                                                                                                                                                                                                                                                                                                                                                                                                                                                                                                                                                          |
| Туре                                                      | Front / Rear   | Semi-elliptic, laminated leaf springs                                                                                                                                                                                                                                                                                                                                                                                                                                                                                                                                                                                                                                                                                                                                                                                                                                                                                                                                                                                                                                                                                                                                                                                                                                                                                                                                                                                                                                                                                                                                                                                                                                                                                                                                                                                                                                                                                                                                                                                                                                                                                         |
| Spring Size (Length x Width x Thickness-                  | Front          | 1,200 x 70 x 10t-4, 11t-1                                                                                                                                                                                                                                                                                                                                                                                                                                                                                                                                                                                                                                                                                                                                                                                                                                                                                                                                                                                                                                                                                                                                                                                                                                                                                                                                                                                                                                                                                                                                                                                                                                                                                                                                                                                                                                                                                                                                                                                                                                                                                                     |
| number of leaves)                                         | Rear / Main    | 1,250 x 70 x 10t-4, 11t-1                                                                                                                                                                                                                                                                                                                                                                                                                                                                                                                                                                                                                                                                                                                                                                                                                                                                                                                                                                                                                                                                                                                                                                                                                                                                                                                                                                                                                                                                                                                                                                                                                                                                                                                                                                                                                                                                                                                                                                                                                                                                                                     |
| <u> </u>                                                  | Rear / Helper  | 990 x 70 x 17t-2                                                                                                                                                                                                                                                                                                                                                                                                                                                                                                                                                                                                                                                                                                                                                                                                                                                                                                                                                                                                                                                                                                                                                                                                                                                                                                                                                                                                                                                                                                                                                                                                                                                                                                                                                                                                                                                                                                                                                                                                                                                                                                              |
| Shock absorber                                            |                | Air double acting telescopic type on the FRONT/REAR axle                                                                                                                                                                                                                                                                                                                                                                                                                                                                                                                                                                                                                                                                                                                                                                                                                                                                                                                                                                                                                                                                                                                                                                                                                                                                                                                                                                                                                                                                                                                                                                                                                                                                                                                                                                                                                                                                                                                                                                                                                                                                      |
| Exhaust system                                            |                | Comment of the size of the North Comment of the State of |
| General<br>Toll pine                                      |                | Conventional (horizontal) type muffler                                                                                                                                                                                                                                                                                                                                                                                                                                                                                                                                                                                                                                                                                                                                                                                                                                                                                                                                                                                                                                                                                                                                                                                                                                                                                                                                                                                                                                                                                                                                                                                                                                                                                                                                                                                                                                                                                                                                                                                                                                                                                        |
| Tail pipe<br>Fuel tank                                    |                | Droptail type, blowing to chassis rearward                                                                                                                                                                                                                                                                                                                                                                                                                                                                                                                                                                                                                                                                                                                                                                                                                                                                                                                                                                                                                                                                                                                                                                                                                                                                                                                                                                                                                                                                                                                                                                                                                                                                                                                                                                                                                                                                                                                                                                                                                                                                                    |
| Fuel tank<br>Capacity                                     |                | 1000                                                                                                                                                                                                                                                                                                                                                                                                                                                                                                                                                                                                                                                                                                                                                                                                                                                                                                                                                                                                                                                                                                                                                                                                                                                                                                                                                                                                                                                                                                                                                                                                                                                                                                                                                                                                                                                                                                                                                                                                                                                                                                                          |
| Frame                                                     |                |                                                                                                                                                                                                                                                                                                                                                                                                                                                                                                                                                                                                                                                                                                                                                                                                                                                                                                                                                                                                                                                                                                                                                                                                                                                                                                                                                                                                                                                                                                                                                                                                                                                                                                                                                                                                                                                                                                                                                                                                                                                                                                                               |
|                                                           |                | "H" type frame with channel sectional side rail & cross                                                                                                                                                                                                                                                                                                                                                                                                                                                                                                                                                                                                                                                                                                                                                                                                                                                                                                                                                                                                                                                                                                                                                                                                                                                                                                                                                                                                                                                                                                                                                                                                                                                                                                                                                                                                                                                                                                                                                                                                                                                                       |
| Туре                                                      |                | members, side rail is reinforced with outer stiffeners                                                                                                                                                                                                                                                                                                                                                                                                                                                                                                                                                                                                                                                                                                                                                                                                                                                                                                                                                                                                                                                                                                                                                                                                                                                                                                                                                                                                                                                                                                                                                                                                                                                                                                                                                                                                                                                                                                                                                                                                                                                                        |
| Main section side rail dimension (mm)                     |                | Depth x Flange x Thickness 183 x 60 x 6t                                                                                                                                                                                                                                                                                                                                                                                                                                                                                                                                                                                                                                                                                                                                                                                                                                                                                                                                                                                                                                                                                                                                                                                                                                                                                                                                                                                                                                                                                                                                                                                                                                                                                                                                                                                                                                                                                                                                                                                                                                                                                      |
| Weights                                                   | 1              |                                                                                                                                                                                                                                                                                                                                                                                                                                                                                                                                                                                                                                                                                                                                                                                                                                                                                                                                                                                                                                                                                                                                                                                                                                                                                                                                                                                                                                                                                                                                                                                                                                                                                                                                                                                                                                                                                                                                                                                                                                                                                                                               |
| *Cargo/Flat Deck Weight kg                                | Unladen        | 3600                                                                                                                                                                                                                                                                                                                                                                                                                                                                                                                                                                                                                                                                                                                                                                                                                                                                                                                                                                                                                                                                                                                                                                                                                                                                                                                                                                                                                                                                                                                                                                                                                                                                                                                                                                                                                                                                                                                                                                                                                                                                                                                          |
| ** May Cross Valais 14/-1-1-                              | Front / Rear   | 1940-1660                                                                                                                                                                                                                                                                                                                                                                                                                                                                                                                                                                                                                                                                                                                                                                                                                                                                                                                                                                                                                                                                                                                                                                                                                                                                                                                                                                                                                                                                                                                                                                                                                                                                                                                                                                                                                                                                                                                                                                                                                                                                                                                     |
| ** Max Gross Vehicle Weight Gross vehicle weight          | Front / Regr   | 5,995/6,500<br>2700/4700                                                                                                                                                                                                                                                                                                                                                                                                                                                                                                                                                                                                                                                                                                                                                                                                                                                                                                                                                                                                                                                                                                                                                                                                                                                                                                                                                                                                                                                                                                                                                                                                                                                                                                                                                                                                                                                                                                                                                                                                                                                                                                      |
|                                                           |                |                                                                                                                                                                                                                                                                                                                                                                                                                                                                                                                                                                                                                                                                                                                                                                                                                                                                                                                                                                                                                                                                                                                                                                                                                                                                                                                                                                                                                                                                                                                                                                                                                                                                                                                                                                                                                                                                                                                                                                                                                                                                                                                               |