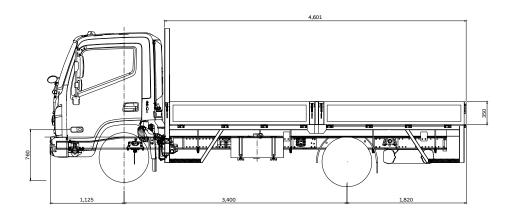

## HYUNDAI MIGHTY EX6 Cargo/Flat Deck

| Engine                                                    |                |                                                                                                                                                                                                                                                                                                                                                                                                                                                                                                                                                                                                                                                                                                                                                                                                                                                                                                                                                                                                                                                                                                                                                                                                                                                                                                                                                                                                                                                                                                                                                                                                                                                                                                                                                                                                                                                                                                                                                                                                                                                                                                                               |
|-----------------------------------------------------------|----------------|-------------------------------------------------------------------------------------------------------------------------------------------------------------------------------------------------------------------------------------------------------------------------------------------------------------------------------------------------------------------------------------------------------------------------------------------------------------------------------------------------------------------------------------------------------------------------------------------------------------------------------------------------------------------------------------------------------------------------------------------------------------------------------------------------------------------------------------------------------------------------------------------------------------------------------------------------------------------------------------------------------------------------------------------------------------------------------------------------------------------------------------------------------------------------------------------------------------------------------------------------------------------------------------------------------------------------------------------------------------------------------------------------------------------------------------------------------------------------------------------------------------------------------------------------------------------------------------------------------------------------------------------------------------------------------------------------------------------------------------------------------------------------------------------------------------------------------------------------------------------------------------------------------------------------------------------------------------------------------------------------------------------------------------------------------------------------------------------------------------------------------|
| Type                                                      |                | Turbo Charger Intercooler                                                                                                                                                                                                                                                                                                                                                                                                                                                                                                                                                                                                                                                                                                                                                                                                                                                                                                                                                                                                                                                                                                                                                                                                                                                                                                                                                                                                                                                                                                                                                                                                                                                                                                                                                                                                                                                                                                                                                                                                                                                                                                     |
| _ **                                                      |                | 4 stroke-cycle, water-cooled, Direct-Injection Diesel engine 4 in-line                                                                                                                                                                                                                                                                                                                                                                                                                                                                                                                                                                                                                                                                                                                                                                                                                                                                                                                                                                                                                                                                                                                                                                                                                                                                                                                                                                                                                                                                                                                                                                                                                                                                                                                                                                                                                                                                                                                                                                                                                                                        |
| Number of Cylinder Piston Displacement (cc)               |                | 3.933                                                                                                                                                                                                                                                                                                                                                                                                                                                                                                                                                                                                                                                                                                                                                                                                                                                                                                                                                                                                                                                                                                                                                                                                                                                                                                                                                                                                                                                                                                                                                                                                                                                                                                                                                                                                                                                                                                                                                                                                                                                                                                                         |
| Max. Power (ps/rpm)                                       | Euro V         | 140/2,500 (102 kW)                                                                                                                                                                                                                                                                                                                                                                                                                                                                                                                                                                                                                                                                                                                                                                                                                                                                                                                                                                                                                                                                                                                                                                                                                                                                                                                                                                                                                                                                                                                                                                                                                                                                                                                                                                                                                                                                                                                                                                                                                                                                                                            |
| Max. Torque (lb ft/rpm)                                   | Euro V         | 289/1,400 (392 nm)                                                                                                                                                                                                                                                                                                                                                                                                                                                                                                                                                                                                                                                                                                                                                                                                                                                                                                                                                                                                                                                                                                                                                                                                                                                                                                                                                                                                                                                                                                                                                                                                                                                                                                                                                                                                                                                                                                                                                                                                                                                                                                            |
| Fuel System                                               | Injection pump | Denso Common rail system                                                                                                                                                                                                                                                                                                                                                                                                                                                                                                                                                                                                                                                                                                                                                                                                                                                                                                                                                                                                                                                                                                                                                                                                                                                                                                                                                                                                                                                                                                                                                                                                                                                                                                                                                                                                                                                                                                                                                                                                                                                                                                      |
|                                                           | Governor       | Electrical type (ECU Control)                                                                                                                                                                                                                                                                                                                                                                                                                                                                                                                                                                                                                                                                                                                                                                                                                                                                                                                                                                                                                                                                                                                                                                                                                                                                                                                                                                                                                                                                                                                                                                                                                                                                                                                                                                                                                                                                                                                                                                                                                                                                                                 |
| Transmission                                              |                |                                                                                                                                                                                                                                                                                                                                                                                                                                                                                                                                                                                                                                                                                                                                                                                                                                                                                                                                                                                                                                                                                                                                                                                                                                                                                                                                                                                                                                                                                                                                                                                                                                                                                                                                                                                                                                                                                                                                                                                                                                                                                                                               |
| Type                                                      |                | 5 Speed                                                                                                                                                                                                                                                                                                                                                                                                                                                                                                                                                                                                                                                                                                                                                                                                                                                                                                                                                                                                                                                                                                                                                                                                                                                                                                                                                                                                                                                                                                                                                                                                                                                                                                                                                                                                                                                                                                                                                                                                                                                                                                                       |
| Rear Axle                                                 |                | Full floating type                                                                                                                                                                                                                                                                                                                                                                                                                                                                                                                                                                                                                                                                                                                                                                                                                                                                                                                                                                                                                                                                                                                                                                                                                                                                                                                                                                                                                                                                                                                                                                                                                                                                                                                                                                                                                                                                                                                                                                                                                                                                                                            |
| Type<br>Capacity                                          | kg             | 4,700                                                                                                                                                                                                                                                                                                                                                                                                                                                                                                                                                                                                                                                                                                                                                                                                                                                                                                                                                                                                                                                                                                                                                                                                                                                                                                                                                                                                                                                                                                                                                                                                                                                                                                                                                                                                                                                                                                                                                                                                                                                                                                                         |
| Сараску                                                   | Type           | Single Reduction, Hypoid gear                                                                                                                                                                                                                                                                                                                                                                                                                                                                                                                                                                                                                                                                                                                                                                                                                                                                                                                                                                                                                                                                                                                                                                                                                                                                                                                                                                                                                                                                                                                                                                                                                                                                                                                                                                                                                                                                                                                                                                                                                                                                                                 |
| Final Reduction Gear                                      | G/Ratio        | 4.625                                                                                                                                                                                                                                                                                                                                                                                                                                                                                                                                                                                                                                                                                                                                                                                                                                                                                                                                                                                                                                                                                                                                                                                                                                                                                                                                                                                                                                                                                                                                                                                                                                                                                                                                                                                                                                                                                                                                                                                                                                                                                                                         |
| Front Axle                                                | e/rtatio       | 1.020                                                                                                                                                                                                                                                                                                                                                                                                                                                                                                                                                                                                                                                                                                                                                                                                                                                                                                                                                                                                                                                                                                                                                                                                                                                                                                                                                                                                                                                                                                                                                                                                                                                                                                                                                                                                                                                                                                                                                                                                                                                                                                                         |
| Туре                                                      |                | Reverse Elliot type "I" beam                                                                                                                                                                                                                                                                                                                                                                                                                                                                                                                                                                                                                                                                                                                                                                                                                                                                                                                                                                                                                                                                                                                                                                                                                                                                                                                                                                                                                                                                                                                                                                                                                                                                                                                                                                                                                                                                                                                                                                                                                                                                                                  |
| Capacity                                                  | kg             | 2,760                                                                                                                                                                                                                                                                                                                                                                                                                                                                                                                                                                                                                                                                                                                                                                                                                                                                                                                                                                                                                                                                                                                                                                                                                                                                                                                                                                                                                                                                                                                                                                                                                                                                                                                                                                                                                                                                                                                                                                                                                                                                                                                         |
| Tyre & Wheel                                              |                |                                                                                                                                                                                                                                                                                                                                                                                                                                                                                                                                                                                                                                                                                                                                                                                                                                                                                                                                                                                                                                                                                                                                                                                                                                                                                                                                                                                                                                                                                                                                                                                                                                                                                                                                                                                                                                                                                                                                                                                                                                                                                                                               |
| Туре                                                      |                | Single Front, Dual Rear                                                                                                                                                                                                                                                                                                                                                                                                                                                                                                                                                                                                                                                                                                                                                                                                                                                                                                                                                                                                                                                                                                                                                                                                                                                                                                                                                                                                                                                                                                                                                                                                                                                                                                                                                                                                                                                                                                                                                                                                                                                                                                       |
| Tyre                                                      | Front / Rear   | 205/75R17.5-10PR)                                                                                                                                                                                                                                                                                                                                                                                                                                                                                                                                                                                                                                                                                                                                                                                                                                                                                                                                                                                                                                                                                                                                                                                                                                                                                                                                                                                                                                                                                                                                                                                                                                                                                                                                                                                                                                                                                                                                                                                                                                                                                                             |
| Wheel                                                     | Front / Rear   | 17.5 x 6.00                                                                                                                                                                                                                                                                                                                                                                                                                                                                                                                                                                                                                                                                                                                                                                                                                                                                                                                                                                                                                                                                                                                                                                                                                                                                                                                                                                                                                                                                                                                                                                                                                                                                                                                                                                                                                                                                                                                                                                                                                                                                                                                   |
| Steering                                                  |                |                                                                                                                                                                                                                                                                                                                                                                                                                                                                                                                                                                                                                                                                                                                                                                                                                                                                                                                                                                                                                                                                                                                                                                                                                                                                                                                                                                                                                                                                                                                                                                                                                                                                                                                                                                                                                                                                                                                                                                                                                                                                                                                               |
| Type                                                      |                | 4-spoke, Ball-nut type, Tilt & Telescopic steering column                                                                                                                                                                                                                                                                                                                                                                                                                                                                                                                                                                                                                                                                                                                                                                                                                                                                                                                                                                                                                                                                                                                                                                                                                                                                                                                                                                                                                                                                                                                                                                                                                                                                                                                                                                                                                                                                                                                                                                                                                                                                     |
| Steering Service Project                                  |                | Power assisted                                                                                                                                                                                                                                                                                                                                                                                                                                                                                                                                                                                                                                                                                                                                                                                                                                                                                                                                                                                                                                                                                                                                                                                                                                                                                                                                                                                                                                                                                                                                                                                                                                                                                                                                                                                                                                                                                                                                                                                                                                                                                                                |
| Service Brake<br>Front / Rear                             |                | Disc / Disc                                                                                                                                                                                                                                                                                                                                                                                                                                                                                                                                                                                                                                                                                                                                                                                                                                                                                                                                                                                                                                                                                                                                                                                                                                                                                                                                                                                                                                                                                                                                                                                                                                                                                                                                                                                                                                                                                                                                                                                                                                                                                                                   |
| Actuation                                                 |                | Hydraulic with vacuum servo assistance, dual circuit                                                                                                                                                                                                                                                                                                                                                                                                                                                                                                                                                                                                                                                                                                                                                                                                                                                                                                                                                                                                                                                                                                                                                                                                                                                                                                                                                                                                                                                                                                                                                                                                                                                                                                                                                                                                                                                                                                                                                                                                                                                                          |
| Size (mm)                                                 | Front / Rear   | Disc 107 x 21.5mm                                                                                                                                                                                                                                                                                                                                                                                                                                                                                                                                                                                                                                                                                                                                                                                                                                                                                                                                                                                                                                                                                                                                                                                                                                                                                                                                                                                                                                                                                                                                                                                                                                                                                                                                                                                                                                                                                                                                                                                                                                                                                                             |
| · · ·                                                     | TTOTIC TROUT   | Vehicle Dynamic Control, Electronic Stability Control,                                                                                                                                                                                                                                                                                                                                                                                                                                                                                                                                                                                                                                                                                                                                                                                                                                                                                                                                                                                                                                                                                                                                                                                                                                                                                                                                                                                                                                                                                                                                                                                                                                                                                                                                                                                                                                                                                                                                                                                                                                                                        |
| VDC                                                       |                | Hill Start Assistance                                                                                                                                                                                                                                                                                                                                                                                                                                                                                                                                                                                                                                                                                                                                                                                                                                                                                                                                                                                                                                                                                                                                                                                                                                                                                                                                                                                                                                                                                                                                                                                                                                                                                                                                                                                                                                                                                                                                                                                                                                                                                                         |
| Parking Brake                                             |                |                                                                                                                                                                                                                                                                                                                                                                                                                                                                                                                                                                                                                                                                                                                                                                                                                                                                                                                                                                                                                                                                                                                                                                                                                                                                                                                                                                                                                                                                                                                                                                                                                                                                                                                                                                                                                                                                                                                                                                                                                                                                                                                               |
| Actuation                                                 |                | Internal expanding type on propeller shaft at the rear of                                                                                                                                                                                                                                                                                                                                                                                                                                                                                                                                                                                                                                                                                                                                                                                                                                                                                                                                                                                                                                                                                                                                                                                                                                                                                                                                                                                                                                                                                                                                                                                                                                                                                                                                                                                                                                                                                                                                                                                                                                                                     |
| Actuation                                                 |                | transmission assy                                                                                                                                                                                                                                                                                                                                                                                                                                                                                                                                                                                                                                                                                                                                                                                                                                                                                                                                                                                                                                                                                                                                                                                                                                                                                                                                                                                                                                                                                                                                                                                                                                                                                                                                                                                                                                                                                                                                                                                                                                                                                                             |
| Size (mm) Drum diameter x Lining width x Lining thickness |                | ø180 x 35 x 5 (m*S5 T/M) Drum diameter x Lining width x                                                                                                                                                                                                                                                                                                                                                                                                                                                                                                                                                                                                                                                                                                                                                                                                                                                                                                                                                                                                                                                                                                                                                                                                                                                                                                                                                                                                                                                                                                                                                                                                                                                                                                                                                                                                                                                                                                                                                                                                                                                                       |
| <u> </u>                                                  |                | Lining thickness                                                                                                                                                                                                                                                                                                                                                                                                                                                                                                                                                                                                                                                                                                                                                                                                                                                                                                                                                                                                                                                                                                                                                                                                                                                                                                                                                                                                                                                                                                                                                                                                                                                                                                                                                                                                                                                                                                                                                                                                                                                                                                              |
| Total lining area Exhaust Brake                           |                | 132 (m*S5 T/M)                                                                                                                                                                                                                                                                                                                                                                                                                                                                                                                                                                                                                                                                                                                                                                                                                                                                                                                                                                                                                                                                                                                                                                                                                                                                                                                                                                                                                                                                                                                                                                                                                                                                                                                                                                                                                                                                                                                                                                                                                                                                                                                |
| Type                                                      |                | Vacuum operated, butterfly valve type                                                                                                                                                                                                                                                                                                                                                                                                                                                                                                                                                                                                                                                                                                                                                                                                                                                                                                                                                                                                                                                                                                                                                                                                                                                                                                                                                                                                                                                                                                                                                                                                                                                                                                                                                                                                                                                                                                                                                                                                                                                                                         |
| Suspension                                                |                | racam operator, success, states type                                                                                                                                                                                                                                                                                                                                                                                                                                                                                                                                                                                                                                                                                                                                                                                                                                                                                                                                                                                                                                                                                                                                                                                                                                                                                                                                                                                                                                                                                                                                                                                                                                                                                                                                                                                                                                                                                                                                                                                                                                                                                          |
| Туре                                                      | Front / Rear   | Semi-elliptic, laminated leaf springs                                                                                                                                                                                                                                                                                                                                                                                                                                                                                                                                                                                                                                                                                                                                                                                                                                                                                                                                                                                                                                                                                                                                                                                                                                                                                                                                                                                                                                                                                                                                                                                                                                                                                                                                                                                                                                                                                                                                                                                                                                                                                         |
| Spring Size (Length x Width x Thickness-                  | Front          | 1,200 x 70 x 10t-4, 11t-1                                                                                                                                                                                                                                                                                                                                                                                                                                                                                                                                                                                                                                                                                                                                                                                                                                                                                                                                                                                                                                                                                                                                                                                                                                                                                                                                                                                                                                                                                                                                                                                                                                                                                                                                                                                                                                                                                                                                                                                                                                                                                                     |
| number of leaves)                                         | Rear / Main    | 1,250 x 70 x 10t-4, 11t-1                                                                                                                                                                                                                                                                                                                                                                                                                                                                                                                                                                                                                                                                                                                                                                                                                                                                                                                                                                                                                                                                                                                                                                                                                                                                                                                                                                                                                                                                                                                                                                                                                                                                                                                                                                                                                                                                                                                                                                                                                                                                                                     |
| <u> </u>                                                  | Rear / Helper  | 990 x 70 x 17t-2                                                                                                                                                                                                                                                                                                                                                                                                                                                                                                                                                                                                                                                                                                                                                                                                                                                                                                                                                                                                                                                                                                                                                                                                                                                                                                                                                                                                                                                                                                                                                                                                                                                                                                                                                                                                                                                                                                                                                                                                                                                                                                              |
| Shock absorber                                            |                | Air double acting telescopic type on the FRONT/REAR axle                                                                                                                                                                                                                                                                                                                                                                                                                                                                                                                                                                                                                                                                                                                                                                                                                                                                                                                                                                                                                                                                                                                                                                                                                                                                                                                                                                                                                                                                                                                                                                                                                                                                                                                                                                                                                                                                                                                                                                                                                                                                      |
| Exhaust system                                            |                | Comment of the size of the North Comment of the State of |
| General<br>Toll pine                                      |                | Conventional (horizontal) type muffler                                                                                                                                                                                                                                                                                                                                                                                                                                                                                                                                                                                                                                                                                                                                                                                                                                                                                                                                                                                                                                                                                                                                                                                                                                                                                                                                                                                                                                                                                                                                                                                                                                                                                                                                                                                                                                                                                                                                                                                                                                                                                        |
| Tail pipe<br>Fuel tank                                    |                | Droptail type, blowing to chassis rearward                                                                                                                                                                                                                                                                                                                                                                                                                                                                                                                                                                                                                                                                                                                                                                                                                                                                                                                                                                                                                                                                                                                                                                                                                                                                                                                                                                                                                                                                                                                                                                                                                                                                                                                                                                                                                                                                                                                                                                                                                                                                                    |
| Fuel tank<br>Capacity                                     |                | 1000                                                                                                                                                                                                                                                                                                                                                                                                                                                                                                                                                                                                                                                                                                                                                                                                                                                                                                                                                                                                                                                                                                                                                                                                                                                                                                                                                                                                                                                                                                                                                                                                                                                                                                                                                                                                                                                                                                                                                                                                                                                                                                                          |
| Frame                                                     |                |                                                                                                                                                                                                                                                                                                                                                                                                                                                                                                                                                                                                                                                                                                                                                                                                                                                                                                                                                                                                                                                                                                                                                                                                                                                                                                                                                                                                                                                                                                                                                                                                                                                                                                                                                                                                                                                                                                                                                                                                                                                                                                                               |
|                                                           |                | "H" type frame with channel sectional side rail & cross                                                                                                                                                                                                                                                                                                                                                                                                                                                                                                                                                                                                                                                                                                                                                                                                                                                                                                                                                                                                                                                                                                                                                                                                                                                                                                                                                                                                                                                                                                                                                                                                                                                                                                                                                                                                                                                                                                                                                                                                                                                                       |
| Туре                                                      |                | members, side rail is reinforced with outer stiffeners                                                                                                                                                                                                                                                                                                                                                                                                                                                                                                                                                                                                                                                                                                                                                                                                                                                                                                                                                                                                                                                                                                                                                                                                                                                                                                                                                                                                                                                                                                                                                                                                                                                                                                                                                                                                                                                                                                                                                                                                                                                                        |
| Main section side rail dimension (mm)                     |                | Depth x Flange x Thickness 183 x 60 x 6t                                                                                                                                                                                                                                                                                                                                                                                                                                                                                                                                                                                                                                                                                                                                                                                                                                                                                                                                                                                                                                                                                                                                                                                                                                                                                                                                                                                                                                                                                                                                                                                                                                                                                                                                                                                                                                                                                                                                                                                                                                                                                      |
| Weights                                                   | 1              |                                                                                                                                                                                                                                                                                                                                                                                                                                                                                                                                                                                                                                                                                                                                                                                                                                                                                                                                                                                                                                                                                                                                                                                                                                                                                                                                                                                                                                                                                                                                                                                                                                                                                                                                                                                                                                                                                                                                                                                                                                                                                                                               |
| *Cargo/Flat Deck Weight kg                                | Unladen        | 3600                                                                                                                                                                                                                                                                                                                                                                                                                                                                                                                                                                                                                                                                                                                                                                                                                                                                                                                                                                                                                                                                                                                                                                                                                                                                                                                                                                                                                                                                                                                                                                                                                                                                                                                                                                                                                                                                                                                                                                                                                                                                                                                          |
| ** May Cross Valais 14/-1-1-                              | Front / Rear   | 1940-1660                                                                                                                                                                                                                                                                                                                                                                                                                                                                                                                                                                                                                                                                                                                                                                                                                                                                                                                                                                                                                                                                                                                                                                                                                                                                                                                                                                                                                                                                                                                                                                                                                                                                                                                                                                                                                                                                                                                                                                                                                                                                                                                     |
| ** Max Gross Vehicle Weight Gross vehicle weight          | Front / Regr   | 5,995/6,500<br>2700/4700                                                                                                                                                                                                                                                                                                                                                                                                                                                                                                                                                                                                                                                                                                                                                                                                                                                                                                                                                                                                                                                                                                                                                                                                                                                                                                                                                                                                                                                                                                                                                                                                                                                                                                                                                                                                                                                                                                                                                                                                                                                                                                      |
|                                                           |                |                                                                                                                                                                                                                                                                                                                                                                                                                                                                                                                                                                                                                                                                                                                                                                                                                                                                                                                                                                                                                                                                                                                                                                                                                                                                                                                                                                                                                                                                                                                                                                                                                                                                                                                                                                                                                                                                                                                                                                                                                                                                                                                               |