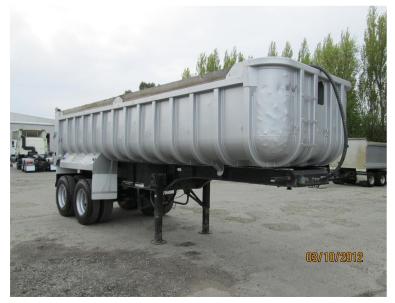

## 2006 Fruehauf NDB - 2 Axle Tipulator Semi Trailer

**FOR SALE** 

## **Specifications**

| Weights                 |                   |
|-------------------------|-------------------|
| Tare:                   | 6,360             |
| GVM:                    | 29,000            |
| Meter Readings          |                   |
| Hubo (km)               | 412,261           |
| Chassis                 |                   |
| Wheelbase:              | 5,470             |
| Rear Axle Group Rating: | 17,000            |
| Chassis - Trailer       |                   |
| Axle Type:              | ROR               |
| Brake Type:             | Drum              |
| Guard Type:             | Steel Half Guards |
| Overall Length(mm):     | 7,600             |
| SRT:                    | 3.4m @ 14t        |
| Suspension Type:        | Spring            |
| Towing Connection:      | Kingpin           |

| Cha | ssis - Trailer                     |                  |
|-----|------------------------------------|------------------|
|     | Tyre Size:                         | 11 R22.5         |
|     | Wheel type:                        | Artillary        |
| Bin | Specifics                          |                  |
|     | Manufacturer:                      | Fruehauf         |
|     | Bin Type:                          | Bizalloy         |
|     | Deck Length Overall Internal (mm): | 7,300            |
|     | Side Height (mm):                  | 1,200            |
|     | Deck Width Internal (mm):          | 2,200            |
|     | Height from Ground (mm):           | 1,450            |
|     | Cubic Capacity -m3:                | 19               |
|     | Tailgate Type:                     | Top & Side Swing |
|     | Deck Height (mm):                  | 1,460            |
|     | Ram Type:                          | Buried FOB       |
|     | Internal Tiedowns:                 | Nil              |
|     | Tarpaulin Type:                    | Nil              |
|     | Tipping Deck Length (mm):          | Full Length      |

## **Features**

| Dual Swing Tailgate | EROAD               | Front Steps     | Full Load Landing Legs |
|---------------------|---------------------|-----------------|------------------------|
| LED Lights          | Spare Wheel Carrier | Tarp hooks only | Wooden Topper Boards   |