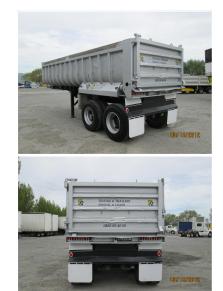

## 2006 Fruehauf NDB - 2 Axle Tipulator Semi Trailer

**FOR SALE** 

## **Specifications**

| Weights                 |                   |
|-------------------------|-------------------|
| Tare:                   | 6,360             |
| GVM:                    | 29,000            |
| Meter Readings          |                   |
| Hubo (km)               | 412,261           |
| Chassis                 |                   |
| Wheelbase:              | 5,470             |
| Rear Axle Group Rating: | 17,000            |
| Chassis - Trailer       |                   |
| Axle Type:              | ROR               |
| Brake Type:             | Drum              |
| Guard Type:             | Steel Half Guards |
| Overall Length(mm):     | 7,600             |
| SRT:                    | 3.4m @ 14t        |
| Suspension Type:        | Spring            |
| Towing Connection:      | Kingpin           |

| Cha | ssis - Trailer                     |                  |
|-----|------------------------------------|------------------|
|     | Tyre Size:                         | 11 R22.5         |
|     | Wheel type:                        | Artillary        |
| Bin | Specifics                          |                  |
|     | Manufacturer:                      | Fruehauf         |
|     | Bin Type:                          | Bizalloy         |
|     | Deck Length Overall Internal (mm): | 7,300            |
|     | Side Height (mm):                  | 1,200            |
|     | Deck Width Internal (mm):          | 2,200            |
|     | Height from Ground (mm):           | 1,450            |
|     | Cubic Capacity -m3:                | 19               |
|     | Tailgate Type:                     | Top & Side Swing |
|     | Deck Height (mm):                  | 1,460            |
|     | Ram Type:                          | Buried FOB       |
|     | Internal Tiedowns:                 | Nil              |
|     | Tarpaulin Type:                    | Nil              |
|     | Tipping Deck Length (mm):          | Full Length      |

## **Features**

| Dual Swing Tailgate | EROAD               | Front Steps     | Full Load Landing Legs |
|---------------------|---------------------|-----------------|------------------------|
| LED Lights          | Spare Wheel Carrier | Tarp hooks only | Wooden Topper Boards   |