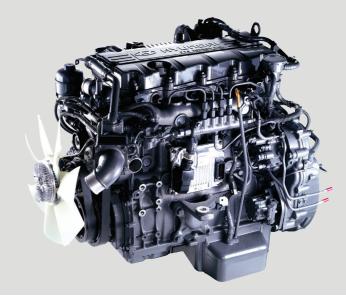

## Key Specs

- **GVM**: 6,000kg, GCM: 6,000kg
- Wheelbase: 2,820mm/3,415mm/3,610mm
- **Engine**: 3.9L, Electronic common rail,
  - 16 Valve SOHCADR 80/03
  - (Euro 5) Compliant
- Max Power: 118kW/2,500rpm
- **Max Torque:** 588Nm/1,400rpm

| CAB EXTERIOR                 |                                                                                         |  |
|------------------------------|-----------------------------------------------------------------------------------------|--|
| Design                       | Slant windscreen by 32 degrees to reduce aerodynamic drag                               |  |
| Cab Mounting                 | Liquid filled rubber type front and rear cab mounts                                     |  |
| Windscreen                   | Tinted and laminated windshield with upper partial shade band                           |  |
| Side glass                   | Solar type side glass to reduce heat and UV rays                                        |  |
| Windscreen wipers            | Built-in washer nozzle with dual wipers, intermittent and two speed mode                |  |
| Rear vision mirror           | Electrically heated exterior main mirrors                                               |  |
| Head lamps                   | Multi focus reflector type headlamps with turn signals                                  |  |
| Fog lamps                    | Built-in fog lamps                                                                      |  |
| Side reflector & turn si     | gnals on doors                                                                          |  |
| Reverse alarm                | Built-in reverse alarm                                                                  |  |
| ENGINE (HYUNDAI F160) EURO 5 |                                                                                         |  |
| Engine                       | 3.9L, Electronic common rail, 16 Valve SOHC ADR 80/03 (Euro 5) Compliant                |  |
| Displacement                 | 3,933cc                                                                                 |  |
| Compression ratio            | 17.0                                                                                    |  |
| Bore x Stroke                | 103mm x 118mm                                                                           |  |
| Max. power (Net-ECE)         | 118kW / 2,500rpm                                                                        |  |
| Max. Torque (Net-ECE)        | 588∏m / 1,400rpm                                                                        |  |
| Turbocharger                 | WGT, air-to-air intercooler                                                             |  |
| Injection system             | Common rail system                                                                      |  |
| Emission Control<br>System   | Cooled EGR, Particulate Matter Catalyst (PMC)                                           |  |
| CLUTCH                       |                                                                                         |  |
| Туре                         | Auto adjusting hydraulic control with vacuum assistance                                 |  |
| Disc diameter                | 362mm                                                                                   |  |
| Facing lining area           | 1,184cm2                                                                                |  |
| STEERING                     |                                                                                         |  |
| Туре                         | Power assisted ball and nut type Tilt and Telescopic Steering Column Turns lock to lock |  |
| Maximum angle                | Inside wheel: 44.3°                                                                     |  |

## F-160 EURO 5 ENGINE

| TRANSMISSION (I   | M035S5)                                                                                                  |  |
|-------------------|----------------------------------------------------------------------------------------------------------|--|
| Туре              | 5 Speed Manual, Synchromesh on gear 1 ~ 5                                                                |  |
| Gear Ratio        | 1st 5.810<br>2nd 3.281<br>3rd 1.787<br>4th 1.00<br>5th 0.705<br>Reverse 5.294                            |  |
| PTO Opening       | PTO provision on LHS of transmission case                                                                |  |
| AXLES             |                                                                                                          |  |
| Front axle        | Reverse Elliot I-beam                                                                                    |  |
| Capacity          | 3,100kg                                                                                                  |  |
| Rear axle         | Full floating type                                                                                       |  |
| Capacity          | 5,100 kg                                                                                                 |  |
| Final drive ratio | 3.727:1                                                                                                  |  |
| PROPELLER SHAFT   |                                                                                                          |  |
| Туре              | Tubular, Forged steel ends                                                                               |  |
| BRAKES            |                                                                                                          |  |
| Service brake     | Auto adjusting front drum and rear drum brakes with dual circuit hydraulic control and vacuum assistance |  |
| ABS               | ABS with electronic brake force distribution (EBD)                                                       |  |
| Exhaust brake     | Vacuum controlled exhaust brake                                                                          |  |
| Parking brake     | 190mm diameter drum park brake mounted on rear of transmission                                           |  |
| Drum diameter     | 320mm (FR/RR)                                                                                            |  |