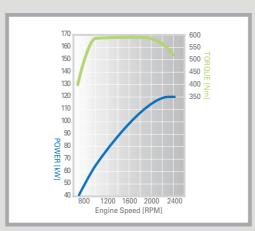

## Key Specs

- **GVM**: 6,000kg, GCM: 6,000kg
- Wheelbase: 2,820mm/3,415mm/3,610mm
- **Engine**: 3.9L, Electronic common rail,
  - 16 Valve SOHCADR 80/03
  - (Euro 5) Compliant
- Max Power: 118kW/2,500rpm
- **Max Torque:** 588Nm/1,400rpm

| CAB EXTERIOR                 |                                                                                         |  |
|------------------------------|-----------------------------------------------------------------------------------------|--|
| Design                       | Slant windscreen by 32 degrees to reduce aerodynamic drag                               |  |
| Cab Mounting                 | Liquid filled rubber type front and rear cab mounts                                     |  |
| Windscreen                   | Tinted and laminated windshield with upper partial shade band                           |  |
| Side glass                   | Solar type side glass to reduce heat and UV rays                                        |  |
| Windscreen wipers            | Built-in washer nozzle with dual wipers, intermittent and two speed mode                |  |
| Rear vision mirror           | Electrically heated exterior main mirrors                                               |  |
| Head lamps                   | Multi focus reflector type headlamps with turn signals                                  |  |
| Fog lamps                    | Built-in fog lamps                                                                      |  |
| Side reflector & turn si     | gnals on doors                                                                          |  |
| Reverse alarm                | Built-in reverse alarm                                                                  |  |
| ENGINE (HYUNDAI F160) EURO 5 |                                                                                         |  |
| Engine                       | 3.9L, Electronic common rail, 16 Valve SOHC ADR 80/03 (Euro 5) Compliant                |  |
| Displacement                 | 3,933cc                                                                                 |  |
| Compression ratio            | 17.0                                                                                    |  |
| Bore x Stroke                | 103mm x 118mm                                                                           |  |
| Max. power (Net-ECE)         | 118kW / 2,500rpm                                                                        |  |
| Max. Torque (Net-ECE)        | 588∏m / 1,400rpm                                                                        |  |
| Turbocharger                 | WGT, air-to-air intercooler                                                             |  |
| Injection system             | Common rail system                                                                      |  |
| Emission Control<br>System   | Cooled EGR, Particulate Matter Catalyst (PMC)                                           |  |
| CLUTCH                       |                                                                                         |  |
| Туре                         | Auto adjusting hydraulic control with vacuum assistance                                 |  |
| Disc diameter                | 362mm                                                                                   |  |
| Facing lining area           | 1,184cm2                                                                                |  |
| STEERING                     |                                                                                         |  |
| Туре                         | Power assisted ball and nut type Tilt and Telescopic Steering Column Turns lock to lock |  |
| Maximum angle                | Inside wheel: 44.3°                                                                     |  |