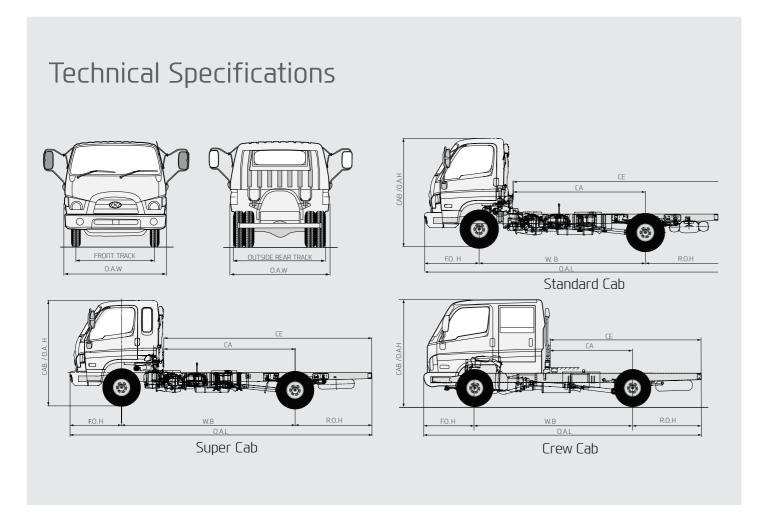

| DIMENSIONS (MM )            | STANDARD CAB SHORT  | STANDARD CAB MEDIUM  | SUPER CAB MEDIUM | CREW CAB MEDIUM |
|-----------------------------|---------------------|----------------------|------------------|-----------------|
| DIMENSIONS (MIM )           | STATIDARD CAB SHORT | STATIDARD CAB MEDIUM | SUPER CAB MEDIUM | CREW CAB MEDIUM |
| Wheel Base                  | 2,820               | 3,415                | 3,610            | 3,415           |
| Overall length              | 5,300               | 6,170                | 6,380            | 6,115           |
| Overall width               | 2,010               | 2,010                | 2,010            | 2,010           |
| Overall height              | 2,285               | 2,285                | 2,285            | 2,285           |
| Front overhang              | 1,120               | 1,120                | 1,120            | 1,120           |
| Rear overhang               | 1,360               | 1,635                | 1,650            | 1,580           |
| Front track                 | 1,680               | 1,680                | 1,680            | 1,680           |
| Outside rear track          | 1,975               | 1,975                | 1,975            | 1,975           |
| Rear frame width            | 753                 | 753                  | 753              | 753             |
| Chassis height at rear axle | 770                 | 770                  | 770              | 770             |
| Cab to axle                 | 2,125               | 2,720                | 2,690            | 1,795           |
| Cab to end of frame         | 3,415               | 4,295                | 4,265            | 3,375           |