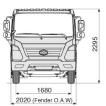

|

- Empty vehicle weight and curb weight shown are to 3.5% variation to allow for production tolerance.
   Empty vehicle weight and curb weight include weight of oil, fuel, coolant and spare tire carrier & bracket, spare tire but exclude standard tool set
   The vehicle specifications may differ per country.

- \*Approximate, depending on variant and specification
  \*\*\* Max. GVW includes the front & rear axle loads based on the permissible tyre load, 5,995 & 6,500 variants





# **HYUNDAI MIGHTY EX6 Cab Chassis**

#### EX6 Std Cab Short Wheelbase







EX6 Std Cab Medium Wheelbase









EX6 Std Cab Long Wheelbase









EX6 Super Cab Medium Wheelbase









### EX6 Std Super Cab Long Wheelbase