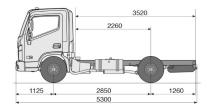

# **HYUNDAI MIGHTY EX6 Cab Chassis**

| Engine                                                    |                            |                                                                                                                                                                                                                                                                                                                                                                                                                                                                                                                                                                                                                                                                                                                                                                                                                                                                                                                                                                                                                                                                                                                                                                                                                                                                                                                                                                                                                                                                                                                                                                                                                                                                                                                                                                                                                                                                                                                                                                                                                                                                                                                                |
|-----------------------------------------------------------|----------------------------|--------------------------------------------------------------------------------------------------------------------------------------------------------------------------------------------------------------------------------------------------------------------------------------------------------------------------------------------------------------------------------------------------------------------------------------------------------------------------------------------------------------------------------------------------------------------------------------------------------------------------------------------------------------------------------------------------------------------------------------------------------------------------------------------------------------------------------------------------------------------------------------------------------------------------------------------------------------------------------------------------------------------------------------------------------------------------------------------------------------------------------------------------------------------------------------------------------------------------------------------------------------------------------------------------------------------------------------------------------------------------------------------------------------------------------------------------------------------------------------------------------------------------------------------------------------------------------------------------------------------------------------------------------------------------------------------------------------------------------------------------------------------------------------------------------------------------------------------------------------------------------------------------------------------------------------------------------------------------------------------------------------------------------------------------------------------------------------------------------------------------------|
| Туре                                                      |                            | Turbo Charger Intercooler                                                                                                                                                                                                                                                                                                                                                                                                                                                                                                                                                                                                                                                                                                                                                                                                                                                                                                                                                                                                                                                                                                                                                                                                                                                                                                                                                                                                                                                                                                                                                                                                                                                                                                                                                                                                                                                                                                                                                                                                                                                                                                      |
|                                                           |                            | 4 stroke-cycle, water-cooled, Direct-Injection Diesel Engine                                                                                                                                                                                                                                                                                                                                                                                                                                                                                                                                                                                                                                                                                                                                                                                                                                                                                                                                                                                                                                                                                                                                                                                                                                                                                                                                                                                                                                                                                                                                                                                                                                                                                                                                                                                                                                                                                                                                                                                                                                                                   |
| Number of Cylinder                                        |                            | 4 in-line                                                                                                                                                                                                                                                                                                                                                                                                                                                                                                                                                                                                                                                                                                                                                                                                                                                                                                                                                                                                                                                                                                                                                                                                                                                                                                                                                                                                                                                                                                                                                                                                                                                                                                                                                                                                                                                                                                                                                                                                                                                                                                                      |
| Piston Displacement (cc)                                  |                            | 3.933                                                                                                                                                                                                                                                                                                                                                                                                                                                                                                                                                                                                                                                                                                                                                                                                                                                                                                                                                                                                                                                                                                                                                                                                                                                                                                                                                                                                                                                                                                                                                                                                                                                                                                                                                                                                                                                                                                                                                                                                                                                                                                                          |
| Max. Power (ps/rpm)                                       | Euro V                     | 140/2,500 (102 kW)                                                                                                                                                                                                                                                                                                                                                                                                                                                                                                                                                                                                                                                                                                                                                                                                                                                                                                                                                                                                                                                                                                                                                                                                                                                                                                                                                                                                                                                                                                                                                                                                                                                                                                                                                                                                                                                                                                                                                                                                                                                                                                             |
| Max. Torque (lb ft/rpm)                                   | Euro V                     | 289/1400 (392 nm)                                                                                                                                                                                                                                                                                                                                                                                                                                                                                                                                                                                                                                                                                                                                                                                                                                                                                                                                                                                                                                                                                                                                                                                                                                                                                                                                                                                                                                                                                                                                                                                                                                                                                                                                                                                                                                                                                                                                                                                                                                                                                                              |
| Fuel System                                               | Injection pump<br>Governor | Denso Common rail system  Electrical type (ECU Control)                                                                                                                                                                                                                                                                                                                                                                                                                                                                                                                                                                                                                                                                                                                                                                                                                                                                                                                                                                                                                                                                                                                                                                                                                                                                                                                                                                                                                                                                                                                                                                                                                                                                                                                                                                                                                                                                                                                                                                                                                                                                        |
| Transmission                                              | Governor                   | Electrical type (ECO Control)                                                                                                                                                                                                                                                                                                                                                                                                                                                                                                                                                                                                                                                                                                                                                                                                                                                                                                                                                                                                                                                                                                                                                                                                                                                                                                                                                                                                                                                                                                                                                                                                                                                                                                                                                                                                                                                                                                                                                                                                                                                                                                  |
| Туре                                                      |                            | 5 Speed                                                                                                                                                                                                                                                                                                                                                                                                                                                                                                                                                                                                                                                                                                                                                                                                                                                                                                                                                                                                                                                                                                                                                                                                                                                                                                                                                                                                                                                                                                                                                                                                                                                                                                                                                                                                                                                                                                                                                                                                                                                                                                                        |
| Rear Axle                                                 |                            |                                                                                                                                                                                                                                                                                                                                                                                                                                                                                                                                                                                                                                                                                                                                                                                                                                                                                                                                                                                                                                                                                                                                                                                                                                                                                                                                                                                                                                                                                                                                                                                                                                                                                                                                                                                                                                                                                                                                                                                                                                                                                                                                |
| Туре                                                      |                            | Full floating type                                                                                                                                                                                                                                                                                                                                                                                                                                                                                                                                                                                                                                                                                                                                                                                                                                                                                                                                                                                                                                                                                                                                                                                                                                                                                                                                                                                                                                                                                                                                                                                                                                                                                                                                                                                                                                                                                                                                                                                                                                                                                                             |
|                                                           | kg                         | 4,700                                                                                                                                                                                                                                                                                                                                                                                                                                                                                                                                                                                                                                                                                                                                                                                                                                                                                                                                                                                                                                                                                                                                                                                                                                                                                                                                                                                                                                                                                                                                                                                                                                                                                                                                                                                                                                                                                                                                                                                                                                                                                                                          |
| Capacity                                                  | Туре                       | Single Reduction, Hypoid gear                                                                                                                                                                                                                                                                                                                                                                                                                                                                                                                                                                                                                                                                                                                                                                                                                                                                                                                                                                                                                                                                                                                                                                                                                                                                                                                                                                                                                                                                                                                                                                                                                                                                                                                                                                                                                                                                                                                                                                                                                                                                                                  |
| Final Reduction Gear                                      | G/Ratio                    | 4.625                                                                                                                                                                                                                                                                                                                                                                                                                                                                                                                                                                                                                                                                                                                                                                                                                                                                                                                                                                                                                                                                                                                                                                                                                                                                                                                                                                                                                                                                                                                                                                                                                                                                                                                                                                                                                                                                                                                                                                                                                                                                                                                          |
| Front Axle                                                |                            |                                                                                                                                                                                                                                                                                                                                                                                                                                                                                                                                                                                                                                                                                                                                                                                                                                                                                                                                                                                                                                                                                                                                                                                                                                                                                                                                                                                                                                                                                                                                                                                                                                                                                                                                                                                                                                                                                                                                                                                                                                                                                                                                |
| Туре                                                      |                            | Reverse Elliot type "I" beam                                                                                                                                                                                                                                                                                                                                                                                                                                                                                                                                                                                                                                                                                                                                                                                                                                                                                                                                                                                                                                                                                                                                                                                                                                                                                                                                                                                                                                                                                                                                                                                                                                                                                                                                                                                                                                                                                                                                                                                                                                                                                                   |
| Capacity                                                  | kg                         | 2,760                                                                                                                                                                                                                                                                                                                                                                                                                                                                                                                                                                                                                                                                                                                                                                                                                                                                                                                                                                                                                                                                                                                                                                                                                                                                                                                                                                                                                                                                                                                                                                                                                                                                                                                                                                                                                                                                                                                                                                                                                                                                                                                          |
| Tyre & Wheel                                              |                            | Single Front Dual Door                                                                                                                                                                                                                                                                                                                                                                                                                                                                                                                                                                                                                                                                                                                                                                                                                                                                                                                                                                                                                                                                                                                                                                                                                                                                                                                                                                                                                                                                                                                                                                                                                                                                                                                                                                                                                                                                                                                                                                                                                                                                                                         |
| Type<br>Tyre                                              | Front / Rear               | Single Front, Dual Rear<br>205/75R17.5-10PR                                                                                                                                                                                                                                                                                                                                                                                                                                                                                                                                                                                                                                                                                                                                                                                                                                                                                                                                                                                                                                                                                                                                                                                                                                                                                                                                                                                                                                                                                                                                                                                                                                                                                                                                                                                                                                                                                                                                                                                                                                                                                    |
| Wheel                                                     | Front / Rear               | 17.5 x 6.00                                                                                                                                                                                                                                                                                                                                                                                                                                                                                                                                                                                                                                                                                                                                                                                                                                                                                                                                                                                                                                                                                                                                                                                                                                                                                                                                                                                                                                                                                                                                                                                                                                                                                                                                                                                                                                                                                                                                                                                                                                                                                                                    |
| Steering                                                  | Front / Redi               | 17.5 x 0.00                                                                                                                                                                                                                                                                                                                                                                                                                                                                                                                                                                                                                                                                                                                                                                                                                                                                                                                                                                                                                                                                                                                                                                                                                                                                                                                                                                                                                                                                                                                                                                                                                                                                                                                                                                                                                                                                                                                                                                                                                                                                                                                    |
| Туре                                                      |                            | 4-spoke, Ball-nut type, Tilt & Telescopic steering column                                                                                                                                                                                                                                                                                                                                                                                                                                                                                                                                                                                                                                                                                                                                                                                                                                                                                                                                                                                                                                                                                                                                                                                                                                                                                                                                                                                                                                                                                                                                                                                                                                                                                                                                                                                                                                                                                                                                                                                                                                                                      |
| Steering                                                  |                            | Power assisted                                                                                                                                                                                                                                                                                                                                                                                                                                                                                                                                                                                                                                                                                                                                                                                                                                                                                                                                                                                                                                                                                                                                                                                                                                                                                                                                                                                                                                                                                                                                                                                                                                                                                                                                                                                                                                                                                                                                                                                                                                                                                                                 |
| Service Brake                                             |                            |                                                                                                                                                                                                                                                                                                                                                                                                                                                                                                                                                                                                                                                                                                                                                                                                                                                                                                                                                                                                                                                                                                                                                                                                                                                                                                                                                                                                                                                                                                                                                                                                                                                                                                                                                                                                                                                                                                                                                                                                                                                                                                                                |
| Front / Rear                                              |                            | Disc / Disc                                                                                                                                                                                                                                                                                                                                                                                                                                                                                                                                                                                                                                                                                                                                                                                                                                                                                                                                                                                                                                                                                                                                                                                                                                                                                                                                                                                                                                                                                                                                                                                                                                                                                                                                                                                                                                                                                                                                                                                                                                                                                                                    |
| Actuation                                                 |                            | Hydraulic with vacuum servo assistance, dual circuit                                                                                                                                                                                                                                                                                                                                                                                                                                                                                                                                                                                                                                                                                                                                                                                                                                                                                                                                                                                                                                                                                                                                                                                                                                                                                                                                                                                                                                                                                                                                                                                                                                                                                                                                                                                                                                                                                                                                                                                                                                                                           |
| Size (mm)                                                 | Front / Rear               | Disc 107x 21.5mm                                                                                                                                                                                                                                                                                                                                                                                                                                                                                                                                                                                                                                                                                                                                                                                                                                                                                                                                                                                                                                                                                                                                                                                                                                                                                                                                                                                                                                                                                                                                                                                                                                                                                                                                                                                                                                                                                                                                                                                                                                                                                                               |
| VDC                                                       |                            | Vehicle Dynamic Control, Electronic Stability Control,                                                                                                                                                                                                                                                                                                                                                                                                                                                                                                                                                                                                                                                                                                                                                                                                                                                                                                                                                                                                                                                                                                                                                                                                                                                                                                                                                                                                                                                                                                                                                                                                                                                                                                                                                                                                                                                                                                                                                                                                                                                                         |
|                                                           |                            | Hill Start Assistance                                                                                                                                                                                                                                                                                                                                                                                                                                                                                                                                                                                                                                                                                                                                                                                                                                                                                                                                                                                                                                                                                                                                                                                                                                                                                                                                                                                                                                                                                                                                                                                                                                                                                                                                                                                                                                                                                                                                                                                                                                                                                                          |
| Parking Brake                                             |                            | later and a consequence of the second |
| Actuation                                                 |                            | Internal expanding type on propeller shaft at the rear of transmission assy                                                                                                                                                                                                                                                                                                                                                                                                                                                                                                                                                                                                                                                                                                                                                                                                                                                                                                                                                                                                                                                                                                                                                                                                                                                                                                                                                                                                                                                                                                                                                                                                                                                                                                                                                                                                                                                                                                                                                                                                                                                    |
|                                                           |                            | ## ## ## ## ## ## ## ## ## ## ## ## ##                                                                                                                                                                                                                                                                                                                                                                                                                                                                                                                                                                                                                                                                                                                                                                                                                                                                                                                                                                                                                                                                                                                                                                                                                                                                                                                                                                                                                                                                                                                                                                                                                                                                                                                                                                                                                                                                                                                                                                                                                                                                                         |
| Size (mm) Drum diameter x Lining width x Lining thickness |                            | x Lining thickness                                                                                                                                                                                                                                                                                                                                                                                                                                                                                                                                                                                                                                                                                                                                                                                                                                                                                                                                                                                                                                                                                                                                                                                                                                                                                                                                                                                                                                                                                                                                                                                                                                                                                                                                                                                                                                                                                                                                                                                                                                                                                                             |
| Total lining area                                         |                            | 132 (M*S5 T/M)                                                                                                                                                                                                                                                                                                                                                                                                                                                                                                                                                                                                                                                                                                                                                                                                                                                                                                                                                                                                                                                                                                                                                                                                                                                                                                                                                                                                                                                                                                                                                                                                                                                                                                                                                                                                                                                                                                                                                                                                                                                                                                                 |
| Exhaust Brake                                             |                            |                                                                                                                                                                                                                                                                                                                                                                                                                                                                                                                                                                                                                                                                                                                                                                                                                                                                                                                                                                                                                                                                                                                                                                                                                                                                                                                                                                                                                                                                                                                                                                                                                                                                                                                                                                                                                                                                                                                                                                                                                                                                                                                                |
| Туре                                                      |                            | Vacuum operated, butterfly valve type                                                                                                                                                                                                                                                                                                                                                                                                                                                                                                                                                                                                                                                                                                                                                                                                                                                                                                                                                                                                                                                                                                                                                                                                                                                                                                                                                                                                                                                                                                                                                                                                                                                                                                                                                                                                                                                                                                                                                                                                                                                                                          |
| Suspension                                                |                            |                                                                                                                                                                                                                                                                                                                                                                                                                                                                                                                                                                                                                                                                                                                                                                                                                                                                                                                                                                                                                                                                                                                                                                                                                                                                                                                                                                                                                                                                                                                                                                                                                                                                                                                                                                                                                                                                                                                                                                                                                                                                                                                                |
| Type                                                      | Front / Rear               | Semi-elliptic, laminated leaf springs                                                                                                                                                                                                                                                                                                                                                                                                                                                                                                                                                                                                                                                                                                                                                                                                                                                                                                                                                                                                                                                                                                                                                                                                                                                                                                                                                                                                                                                                                                                                                                                                                                                                                                                                                                                                                                                                                                                                                                                                                                                                                          |
| Spring Size (Length x Width x                             | Front                      | 1,200 x 70 x 10t-4, 11t-1                                                                                                                                                                                                                                                                                                                                                                                                                                                                                                                                                                                                                                                                                                                                                                                                                                                                                                                                                                                                                                                                                                                                                                                                                                                                                                                                                                                                                                                                                                                                                                                                                                                                                                                                                                                                                                                                                                                                                                                                                                                                                                      |
| Thickness-number of leaves)                               | Rear / Main                | 1,250 x 70 x 10t-4, 11t-1                                                                                                                                                                                                                                                                                                                                                                                                                                                                                                                                                                                                                                                                                                                                                                                                                                                                                                                                                                                                                                                                                                                                                                                                                                                                                                                                                                                                                                                                                                                                                                                                                                                                                                                                                                                                                                                                                                                                                                                                                                                                                                      |
|                                                           | Rear / Helper              | 990 x 70 x 17t-2                                                                                                                                                                                                                                                                                                                                                                                                                                                                                                                                                                                                                                                                                                                                                                                                                                                                                                                                                                                                                                                                                                                                                                                                                                                                                                                                                                                                                                                                                                                                                                                                                                                                                                                                                                                                                                                                                                                                                                                                                                                                                                               |
| Shock absorber                                            |                            | Air double acting telescopic type on the FRONT/REAR axle                                                                                                                                                                                                                                                                                                                                                                                                                                                                                                                                                                                                                                                                                                                                                                                                                                                                                                                                                                                                                                                                                                                                                                                                                                                                                                                                                                                                                                                                                                                                                                                                                                                                                                                                                                                                                                                                                                                                                                                                                                                                       |
| Exhaust system                                            |                            | Conventional (harizantal) type muffler                                                                                                                                                                                                                                                                                                                                                                                                                                                                                                                                                                                                                                                                                                                                                                                                                                                                                                                                                                                                                                                                                                                                                                                                                                                                                                                                                                                                                                                                                                                                                                                                                                                                                                                                                                                                                                                                                                                                                                                                                                                                                         |
| General Tail pipe                                         |                            | Conventional (horizontal) type muffler  Droptail type, blowing to chassis rearward                                                                                                                                                                                                                                                                                                                                                                                                                                                                                                                                                                                                                                                                                                                                                                                                                                                                                                                                                                                                                                                                                                                                                                                                                                                                                                                                                                                                                                                                                                                                                                                                                                                                                                                                                                                                                                                                                                                                                                                                                                             |
| Fuel tank                                                 |                            | Droptali type, blowling to chassis real ward                                                                                                                                                                                                                                                                                                                                                                                                                                                                                                                                                                                                                                                                                                                                                                                                                                                                                                                                                                                                                                                                                                                                                                                                                                                                                                                                                                                                                                                                                                                                                                                                                                                                                                                                                                                                                                                                                                                                                                                                                                                                                   |
| Capacity                                                  |                            | 100ℓ                                                                                                                                                                                                                                                                                                                                                                                                                                                                                                                                                                                                                                                                                                                                                                                                                                                                                                                                                                                                                                                                                                                                                                                                                                                                                                                                                                                                                                                                                                                                                                                                                                                                                                                                                                                                                                                                                                                                                                                                                                                                                                                           |
| Frame                                                     |                            |                                                                                                                                                                                                                                                                                                                                                                                                                                                                                                                                                                                                                                                                                                                                                                                                                                                                                                                                                                                                                                                                                                                                                                                                                                                                                                                                                                                                                                                                                                                                                                                                                                                                                                                                                                                                                                                                                                                                                                                                                                                                                                                                |
|                                                           |                            | "H" type frame with channel sectional side rail & cross                                                                                                                                                                                                                                                                                                                                                                                                                                                                                                                                                                                                                                                                                                                                                                                                                                                                                                                                                                                                                                                                                                                                                                                                                                                                                                                                                                                                                                                                                                                                                                                                                                                                                                                                                                                                                                                                                                                                                                                                                                                                        |
| Туре                                                      |                            | members, side rail is reinforced with outer stiffeners                                                                                                                                                                                                                                                                                                                                                                                                                                                                                                                                                                                                                                                                                                                                                                                                                                                                                                                                                                                                                                                                                                                                                                                                                                                                                                                                                                                                                                                                                                                                                                                                                                                                                                                                                                                                                                                                                                                                                                                                                                                                         |
| Main section side rail dimension (mm)                     |                            | Depth x Flange x Thickness 183 x 60 x 6t                                                                                                                                                                                                                                                                                                                                                                                                                                                                                                                                                                                                                                                                                                                                                                                                                                                                                                                                                                                                                                                                                                                                                                                                                                                                                                                                                                                                                                                                                                                                                                                                                                                                                                                                                                                                                                                                                                                                                                                                                                                                                       |
| Weights                                                   |                            |                                                                                                                                                                                                                                                                                                                                                                                                                                                                                                                                                                                                                                                                                                                                                                                                                                                                                                                                                                                                                                                                                                                                                                                                                                                                                                                                                                                                                                                                                                                                                                                                                                                                                                                                                                                                                                                                                                                                                                                                                                                                                                                                |
| *Chassis cab weight kg                                    | Range                      | 2650-2850                                                                                                                                                                                                                                                                                                                                                                                                                                                                                                                                                                                                                                                                                                                                                                                                                                                                                                                                                                                                                                                                                                                                                                                                                                                                                                                                                                                                                                                                                                                                                                                                                                                                                                                                                                                                                                                                                                                                                                                                                                                                                                                      |
|                                                           | Front / Rear               | 1750-1850/870-950                                                                                                                                                                                                                                                                                                                                                                                                                                                                                                                                                                                                                                                                                                                                                                                                                                                                                                                                                                                                                                                                                                                                                                                                                                                                                                                                                                                                                                                                                                                                                                                                                                                                                                                                                                                                                                                                                                                                                                                                                                                                                                              |
| ** Max Gross Vehicle Weight                               |                            | 5,995/6,500                                                                                                                                                                                                                                                                                                                                                                                                                                                                                                                                                                                                                                                                                                                                                                                                                                                                                                                                                                                                                                                                                                                                                                                                                                                                                                                                                                                                                                                                                                                                                                                                                                                                                                                                                                                                                                                                                                                                                                                                                                                                                                                    |
| Gross vehicle weight                                      | Front / Rear               | 2700/4700                                                                                                                                                                                                                                                                                                                                                                                                                                                                                                                                                                                                                                                                                                                                                                                                                                                                                                                                                                                                                                                                                                                                                                                                                                                                                                                                                                                                                                                                                                                                                                                                                                                                                                                                                                                                                                                                                                                                                                                                                                                                                                                      |
|                                                           |                            |                                                                                                                                                                                                                                                                                                                                                                                                                                                                                                                                                                                                                                                                                                                                                                                                                                                                                                                                                                                                                                                                                                                                                                                                                                                                                                                                                                                                                                                                                                                                                                                                                                                                                                                                                                                                                                                                                                                                                                                                                                                                                                                                |