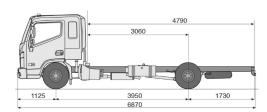

|

- Empty vehicle weight and curb weight shown are to 3.5% variation to allow for production tolerance.
   Empty vehicle weight and curb weight include weight of oil, fuel, coolant and spare tire carrier & bracket, spare tire but exclude standard tool set
   The vehicle specifications may differ per country.

- \*Approximate, depending on variant and specification
  \*\*\* Max. GVW includes the front & rear axle loads based on the permissible tyre load, 5,995 & 6,500 variants





# **HYUNDAI MIGHTY EX6 Cab Chassis**

#### EX6 Std Cab Short Wheelbase







EX6 Std Cab Medium Wheelbase









EX6 Std Cab Long Wheelbase









EX6 Super Cab Medium Wheelbase









### EX6 Std Super Cab Long Wheelbase