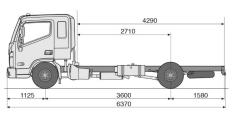

# **HYUNDAI MIGHTY EX6 Cab Chassis**

| Engine                                                    |                            |                                                                                                                                                                                                                                                                                                                                                                                                                                                                                                                                                                                                                                                                                                                                                                                                                                                                                                                                                                                                                                                                                                                                                                                                                                                                                                                                                                                                                                                                                                                                                                                                                                                                                                                                                                                                                                                                                                                                                                                                                                                                                                                                |
|-----------------------------------------------------------|----------------------------|--------------------------------------------------------------------------------------------------------------------------------------------------------------------------------------------------------------------------------------------------------------------------------------------------------------------------------------------------------------------------------------------------------------------------------------------------------------------------------------------------------------------------------------------------------------------------------------------------------------------------------------------------------------------------------------------------------------------------------------------------------------------------------------------------------------------------------------------------------------------------------------------------------------------------------------------------------------------------------------------------------------------------------------------------------------------------------------------------------------------------------------------------------------------------------------------------------------------------------------------------------------------------------------------------------------------------------------------------------------------------------------------------------------------------------------------------------------------------------------------------------------------------------------------------------------------------------------------------------------------------------------------------------------------------------------------------------------------------------------------------------------------------------------------------------------------------------------------------------------------------------------------------------------------------------------------------------------------------------------------------------------------------------------------------------------------------------------------------------------------------------|
| Туре                                                      |                            | Turbo Charger Intercooler                                                                                                                                                                                                                                                                                                                                                                                                                                                                                                                                                                                                                                                                                                                                                                                                                                                                                                                                                                                                                                                                                                                                                                                                                                                                                                                                                                                                                                                                                                                                                                                                                                                                                                                                                                                                                                                                                                                                                                                                                                                                                                      |
|                                                           |                            | 4 stroke-cycle, water-cooled, Direct-Injection Diesel Engine                                                                                                                                                                                                                                                                                                                                                                                                                                                                                                                                                                                                                                                                                                                                                                                                                                                                                                                                                                                                                                                                                                                                                                                                                                                                                                                                                                                                                                                                                                                                                                                                                                                                                                                                                                                                                                                                                                                                                                                                                                                                   |
| Number of Cylinder                                        |                            | 4 in-line                                                                                                                                                                                                                                                                                                                                                                                                                                                                                                                                                                                                                                                                                                                                                                                                                                                                                                                                                                                                                                                                                                                                                                                                                                                                                                                                                                                                                                                                                                                                                                                                                                                                                                                                                                                                                                                                                                                                                                                                                                                                                                                      |
| Piston Displacement (cc)                                  |                            | 3.933                                                                                                                                                                                                                                                                                                                                                                                                                                                                                                                                                                                                                                                                                                                                                                                                                                                                                                                                                                                                                                                                                                                                                                                                                                                                                                                                                                                                                                                                                                                                                                                                                                                                                                                                                                                                                                                                                                                                                                                                                                                                                                                          |
| Max. Power (ps/rpm)                                       | Euro V                     | 140/2,500 (102 kW)                                                                                                                                                                                                                                                                                                                                                                                                                                                                                                                                                                                                                                                                                                                                                                                                                                                                                                                                                                                                                                                                                                                                                                                                                                                                                                                                                                                                                                                                                                                                                                                                                                                                                                                                                                                                                                                                                                                                                                                                                                                                                                             |
| Max. Torque (lb ft/rpm)                                   | Euro V                     | 289/1400 (392 nm)                                                                                                                                                                                                                                                                                                                                                                                                                                                                                                                                                                                                                                                                                                                                                                                                                                                                                                                                                                                                                                                                                                                                                                                                                                                                                                                                                                                                                                                                                                                                                                                                                                                                                                                                                                                                                                                                                                                                                                                                                                                                                                              |
| Fuel System                                               | Injection pump<br>Governor | Denso Common rail system  Electrical type (ECU Control)                                                                                                                                                                                                                                                                                                                                                                                                                                                                                                                                                                                                                                                                                                                                                                                                                                                                                                                                                                                                                                                                                                                                                                                                                                                                                                                                                                                                                                                                                                                                                                                                                                                                                                                                                                                                                                                                                                                                                                                                                                                                        |
| Transmission                                              | Governor                   | Electrical type (ECO Control)                                                                                                                                                                                                                                                                                                                                                                                                                                                                                                                                                                                                                                                                                                                                                                                                                                                                                                                                                                                                                                                                                                                                                                                                                                                                                                                                                                                                                                                                                                                                                                                                                                                                                                                                                                                                                                                                                                                                                                                                                                                                                                  |
| Туре                                                      |                            | 5 Speed                                                                                                                                                                                                                                                                                                                                                                                                                                                                                                                                                                                                                                                                                                                                                                                                                                                                                                                                                                                                                                                                                                                                                                                                                                                                                                                                                                                                                                                                                                                                                                                                                                                                                                                                                                                                                                                                                                                                                                                                                                                                                                                        |
| Rear Axle                                                 |                            |                                                                                                                                                                                                                                                                                                                                                                                                                                                                                                                                                                                                                                                                                                                                                                                                                                                                                                                                                                                                                                                                                                                                                                                                                                                                                                                                                                                                                                                                                                                                                                                                                                                                                                                                                                                                                                                                                                                                                                                                                                                                                                                                |
| Туре                                                      |                            | Full floating type                                                                                                                                                                                                                                                                                                                                                                                                                                                                                                                                                                                                                                                                                                                                                                                                                                                                                                                                                                                                                                                                                                                                                                                                                                                                                                                                                                                                                                                                                                                                                                                                                                                                                                                                                                                                                                                                                                                                                                                                                                                                                                             |
|                                                           | kg                         | 4,700                                                                                                                                                                                                                                                                                                                                                                                                                                                                                                                                                                                                                                                                                                                                                                                                                                                                                                                                                                                                                                                                                                                                                                                                                                                                                                                                                                                                                                                                                                                                                                                                                                                                                                                                                                                                                                                                                                                                                                                                                                                                                                                          |
| Capacity                                                  | Туре                       | Single Reduction, Hypoid gear                                                                                                                                                                                                                                                                                                                                                                                                                                                                                                                                                                                                                                                                                                                                                                                                                                                                                                                                                                                                                                                                                                                                                                                                                                                                                                                                                                                                                                                                                                                                                                                                                                                                                                                                                                                                                                                                                                                                                                                                                                                                                                  |
| Final Reduction Gear                                      | G/Ratio                    | 4.625                                                                                                                                                                                                                                                                                                                                                                                                                                                                                                                                                                                                                                                                                                                                                                                                                                                                                                                                                                                                                                                                                                                                                                                                                                                                                                                                                                                                                                                                                                                                                                                                                                                                                                                                                                                                                                                                                                                                                                                                                                                                                                                          |
| Front Axle                                                |                            |                                                                                                                                                                                                                                                                                                                                                                                                                                                                                                                                                                                                                                                                                                                                                                                                                                                                                                                                                                                                                                                                                                                                                                                                                                                                                                                                                                                                                                                                                                                                                                                                                                                                                                                                                                                                                                                                                                                                                                                                                                                                                                                                |
| Туре                                                      |                            | Reverse Elliot type "I" beam                                                                                                                                                                                                                                                                                                                                                                                                                                                                                                                                                                                                                                                                                                                                                                                                                                                                                                                                                                                                                                                                                                                                                                                                                                                                                                                                                                                                                                                                                                                                                                                                                                                                                                                                                                                                                                                                                                                                                                                                                                                                                                   |
| Capacity                                                  | kg                         | 2,760                                                                                                                                                                                                                                                                                                                                                                                                                                                                                                                                                                                                                                                                                                                                                                                                                                                                                                                                                                                                                                                                                                                                                                                                                                                                                                                                                                                                                                                                                                                                                                                                                                                                                                                                                                                                                                                                                                                                                                                                                                                                                                                          |
| Tyre & Wheel                                              |                            | Single Front Dual Door                                                                                                                                                                                                                                                                                                                                                                                                                                                                                                                                                                                                                                                                                                                                                                                                                                                                                                                                                                                                                                                                                                                                                                                                                                                                                                                                                                                                                                                                                                                                                                                                                                                                                                                                                                                                                                                                                                                                                                                                                                                                                                         |
| Type<br>Tyre                                              | Front / Rear               | Single Front, Dual Rear<br>205/75R17.5-10PR                                                                                                                                                                                                                                                                                                                                                                                                                                                                                                                                                                                                                                                                                                                                                                                                                                                                                                                                                                                                                                                                                                                                                                                                                                                                                                                                                                                                                                                                                                                                                                                                                                                                                                                                                                                                                                                                                                                                                                                                                                                                                    |
| Wheel                                                     | Front / Rear               | 17.5 x 6.00                                                                                                                                                                                                                                                                                                                                                                                                                                                                                                                                                                                                                                                                                                                                                                                                                                                                                                                                                                                                                                                                                                                                                                                                                                                                                                                                                                                                                                                                                                                                                                                                                                                                                                                                                                                                                                                                                                                                                                                                                                                                                                                    |
| Steering                                                  | Front / Redi               | 17.5 x 0.00                                                                                                                                                                                                                                                                                                                                                                                                                                                                                                                                                                                                                                                                                                                                                                                                                                                                                                                                                                                                                                                                                                                                                                                                                                                                                                                                                                                                                                                                                                                                                                                                                                                                                                                                                                                                                                                                                                                                                                                                                                                                                                                    |
| Туре                                                      |                            | 4-spoke, Ball-nut type, Tilt & Telescopic steering column                                                                                                                                                                                                                                                                                                                                                                                                                                                                                                                                                                                                                                                                                                                                                                                                                                                                                                                                                                                                                                                                                                                                                                                                                                                                                                                                                                                                                                                                                                                                                                                                                                                                                                                                                                                                                                                                                                                                                                                                                                                                      |
| Steering                                                  |                            | Power assisted                                                                                                                                                                                                                                                                                                                                                                                                                                                                                                                                                                                                                                                                                                                                                                                                                                                                                                                                                                                                                                                                                                                                                                                                                                                                                                                                                                                                                                                                                                                                                                                                                                                                                                                                                                                                                                                                                                                                                                                                                                                                                                                 |
| Service Brake                                             |                            |                                                                                                                                                                                                                                                                                                                                                                                                                                                                                                                                                                                                                                                                                                                                                                                                                                                                                                                                                                                                                                                                                                                                                                                                                                                                                                                                                                                                                                                                                                                                                                                                                                                                                                                                                                                                                                                                                                                                                                                                                                                                                                                                |
| Front / Rear                                              |                            | Disc / Disc                                                                                                                                                                                                                                                                                                                                                                                                                                                                                                                                                                                                                                                                                                                                                                                                                                                                                                                                                                                                                                                                                                                                                                                                                                                                                                                                                                                                                                                                                                                                                                                                                                                                                                                                                                                                                                                                                                                                                                                                                                                                                                                    |
| Actuation                                                 |                            | Hydraulic with vacuum servo assistance, dual circuit                                                                                                                                                                                                                                                                                                                                                                                                                                                                                                                                                                                                                                                                                                                                                                                                                                                                                                                                                                                                                                                                                                                                                                                                                                                                                                                                                                                                                                                                                                                                                                                                                                                                                                                                                                                                                                                                                                                                                                                                                                                                           |
| Size (mm)                                                 | Front / Rear               | Disc 107x 21.5mm                                                                                                                                                                                                                                                                                                                                                                                                                                                                                                                                                                                                                                                                                                                                                                                                                                                                                                                                                                                                                                                                                                                                                                                                                                                                                                                                                                                                                                                                                                                                                                                                                                                                                                                                                                                                                                                                                                                                                                                                                                                                                                               |
| VDC                                                       |                            | Vehicle Dynamic Control, Electronic Stability Control,                                                                                                                                                                                                                                                                                                                                                                                                                                                                                                                                                                                                                                                                                                                                                                                                                                                                                                                                                                                                                                                                                                                                                                                                                                                                                                                                                                                                                                                                                                                                                                                                                                                                                                                                                                                                                                                                                                                                                                                                                                                                         |
|                                                           |                            | Hill Start Assistance                                                                                                                                                                                                                                                                                                                                                                                                                                                                                                                                                                                                                                                                                                                                                                                                                                                                                                                                                                                                                                                                                                                                                                                                                                                                                                                                                                                                                                                                                                                                                                                                                                                                                                                                                                                                                                                                                                                                                                                                                                                                                                          |
| Parking Brake                                             |                            | later and a consequence of the second |
| Actuation                                                 |                            | Internal expanding type on propeller shaft at the rear of transmission assy                                                                                                                                                                                                                                                                                                                                                                                                                                                                                                                                                                                                                                                                                                                                                                                                                                                                                                                                                                                                                                                                                                                                                                                                                                                                                                                                                                                                                                                                                                                                                                                                                                                                                                                                                                                                                                                                                                                                                                                                                                                    |
|                                                           |                            | ## ## ## ## ## ## ## ## ## ## ## ## ##                                                                                                                                                                                                                                                                                                                                                                                                                                                                                                                                                                                                                                                                                                                                                                                                                                                                                                                                                                                                                                                                                                                                                                                                                                                                                                                                                                                                                                                                                                                                                                                                                                                                                                                                                                                                                                                                                                                                                                                                                                                                                         |
| Size (mm) Drum diameter x Lining width x Lining thickness |                            | x Lining thickness                                                                                                                                                                                                                                                                                                                                                                                                                                                                                                                                                                                                                                                                                                                                                                                                                                                                                                                                                                                                                                                                                                                                                                                                                                                                                                                                                                                                                                                                                                                                                                                                                                                                                                                                                                                                                                                                                                                                                                                                                                                                                                             |
| Total lining area                                         |                            | 132 (M*S5 T/M)                                                                                                                                                                                                                                                                                                                                                                                                                                                                                                                                                                                                                                                                                                                                                                                                                                                                                                                                                                                                                                                                                                                                                                                                                                                                                                                                                                                                                                                                                                                                                                                                                                                                                                                                                                                                                                                                                                                                                                                                                                                                                                                 |
| Exhaust Brake                                             |                            |                                                                                                                                                                                                                                                                                                                                                                                                                                                                                                                                                                                                                                                                                                                                                                                                                                                                                                                                                                                                                                                                                                                                                                                                                                                                                                                                                                                                                                                                                                                                                                                                                                                                                                                                                                                                                                                                                                                                                                                                                                                                                                                                |
| Туре                                                      |                            | Vacuum operated, butterfly valve type                                                                                                                                                                                                                                                                                                                                                                                                                                                                                                                                                                                                                                                                                                                                                                                                                                                                                                                                                                                                                                                                                                                                                                                                                                                                                                                                                                                                                                                                                                                                                                                                                                                                                                                                                                                                                                                                                                                                                                                                                                                                                          |
| Suspension                                                |                            |                                                                                                                                                                                                                                                                                                                                                                                                                                                                                                                                                                                                                                                                                                                                                                                                                                                                                                                                                                                                                                                                                                                                                                                                                                                                                                                                                                                                                                                                                                                                                                                                                                                                                                                                                                                                                                                                                                                                                                                                                                                                                                                                |
| Type                                                      | Front / Rear               | Semi-elliptic, laminated leaf springs                                                                                                                                                                                                                                                                                                                                                                                                                                                                                                                                                                                                                                                                                                                                                                                                                                                                                                                                                                                                                                                                                                                                                                                                                                                                                                                                                                                                                                                                                                                                                                                                                                                                                                                                                                                                                                                                                                                                                                                                                                                                                          |
| Spring Size (Length x Width x                             | Front                      | 1,200 x 70 x 10t-4, 11t-1                                                                                                                                                                                                                                                                                                                                                                                                                                                                                                                                                                                                                                                                                                                                                                                                                                                                                                                                                                                                                                                                                                                                                                                                                                                                                                                                                                                                                                                                                                                                                                                                                                                                                                                                                                                                                                                                                                                                                                                                                                                                                                      |
| Thickness-number of leaves)                               | Rear / Main                | 1,250 x 70 x 10t-4, 11t-1                                                                                                                                                                                                                                                                                                                                                                                                                                                                                                                                                                                                                                                                                                                                                                                                                                                                                                                                                                                                                                                                                                                                                                                                                                                                                                                                                                                                                                                                                                                                                                                                                                                                                                                                                                                                                                                                                                                                                                                                                                                                                                      |
|                                                           | Rear / Helper              | 990 x 70 x 17t-2                                                                                                                                                                                                                                                                                                                                                                                                                                                                                                                                                                                                                                                                                                                                                                                                                                                                                                                                                                                                                                                                                                                                                                                                                                                                                                                                                                                                                                                                                                                                                                                                                                                                                                                                                                                                                                                                                                                                                                                                                                                                                                               |
| Shock absorber                                            |                            | Air double acting telescopic type on the FRONT/REAR axle                                                                                                                                                                                                                                                                                                                                                                                                                                                                                                                                                                                                                                                                                                                                                                                                                                                                                                                                                                                                                                                                                                                                                                                                                                                                                                                                                                                                                                                                                                                                                                                                                                                                                                                                                                                                                                                                                                                                                                                                                                                                       |
| Exhaust system                                            |                            | Conventional (harizantal) type muffler                                                                                                                                                                                                                                                                                                                                                                                                                                                                                                                                                                                                                                                                                                                                                                                                                                                                                                                                                                                                                                                                                                                                                                                                                                                                                                                                                                                                                                                                                                                                                                                                                                                                                                                                                                                                                                                                                                                                                                                                                                                                                         |
| General Tail pipe                                         |                            | Conventional (horizontal) type muffler  Droptail type, blowing to chassis rearward                                                                                                                                                                                                                                                                                                                                                                                                                                                                                                                                                                                                                                                                                                                                                                                                                                                                                                                                                                                                                                                                                                                                                                                                                                                                                                                                                                                                                                                                                                                                                                                                                                                                                                                                                                                                                                                                                                                                                                                                                                             |
| Fuel tank                                                 |                            | Droptali type, blowling to chassis real ward                                                                                                                                                                                                                                                                                                                                                                                                                                                                                                                                                                                                                                                                                                                                                                                                                                                                                                                                                                                                                                                                                                                                                                                                                                                                                                                                                                                                                                                                                                                                                                                                                                                                                                                                                                                                                                                                                                                                                                                                                                                                                   |
| Capacity                                                  |                            | 100ℓ                                                                                                                                                                                                                                                                                                                                                                                                                                                                                                                                                                                                                                                                                                                                                                                                                                                                                                                                                                                                                                                                                                                                                                                                                                                                                                                                                                                                                                                                                                                                                                                                                                                                                                                                                                                                                                                                                                                                                                                                                                                                                                                           |
| Frame                                                     |                            |                                                                                                                                                                                                                                                                                                                                                                                                                                                                                                                                                                                                                                                                                                                                                                                                                                                                                                                                                                                                                                                                                                                                                                                                                                                                                                                                                                                                                                                                                                                                                                                                                                                                                                                                                                                                                                                                                                                                                                                                                                                                                                                                |
|                                                           |                            | "H" type frame with channel sectional side rail & cross                                                                                                                                                                                                                                                                                                                                                                                                                                                                                                                                                                                                                                                                                                                                                                                                                                                                                                                                                                                                                                                                                                                                                                                                                                                                                                                                                                                                                                                                                                                                                                                                                                                                                                                                                                                                                                                                                                                                                                                                                                                                        |
| Туре                                                      |                            | members, side rail is reinforced with outer stiffeners                                                                                                                                                                                                                                                                                                                                                                                                                                                                                                                                                                                                                                                                                                                                                                                                                                                                                                                                                                                                                                                                                                                                                                                                                                                                                                                                                                                                                                                                                                                                                                                                                                                                                                                                                                                                                                                                                                                                                                                                                                                                         |
| Main section side rail dimension (mm)                     |                            | Depth x Flange x Thickness 183 x 60 x 6t                                                                                                                                                                                                                                                                                                                                                                                                                                                                                                                                                                                                                                                                                                                                                                                                                                                                                                                                                                                                                                                                                                                                                                                                                                                                                                                                                                                                                                                                                                                                                                                                                                                                                                                                                                                                                                                                                                                                                                                                                                                                                       |
| Weights                                                   |                            |                                                                                                                                                                                                                                                                                                                                                                                                                                                                                                                                                                                                                                                                                                                                                                                                                                                                                                                                                                                                                                                                                                                                                                                                                                                                                                                                                                                                                                                                                                                                                                                                                                                                                                                                                                                                                                                                                                                                                                                                                                                                                                                                |
| *Chassis cab weight kg                                    | Range                      | 2650-2850                                                                                                                                                                                                                                                                                                                                                                                                                                                                                                                                                                                                                                                                                                                                                                                                                                                                                                                                                                                                                                                                                                                                                                                                                                                                                                                                                                                                                                                                                                                                                                                                                                                                                                                                                                                                                                                                                                                                                                                                                                                                                                                      |
|                                                           | Front / Rear               | 1750-1850/870-950                                                                                                                                                                                                                                                                                                                                                                                                                                                                                                                                                                                                                                                                                                                                                                                                                                                                                                                                                                                                                                                                                                                                                                                                                                                                                                                                                                                                                                                                                                                                                                                                                                                                                                                                                                                                                                                                                                                                                                                                                                                                                                              |
| ** Max Gross Vehicle Weight                               |                            | 5,995/6,500                                                                                                                                                                                                                                                                                                                                                                                                                                                                                                                                                                                                                                                                                                                                                                                                                                                                                                                                                                                                                                                                                                                                                                                                                                                                                                                                                                                                                                                                                                                                                                                                                                                                                                                                                                                                                                                                                                                                                                                                                                                                                                                    |
| Gross vehicle weight                                      | Front / Rear               | 2700/4700                                                                                                                                                                                                                                                                                                                                                                                                                                                                                                                                                                                                                                                                                                                                                                                                                                                                                                                                                                                                                                                                                                                                                                                                                                                                                                                                                                                                                                                                                                                                                                                                                                                                                                                                                                                                                                                                                                                                                                                                                                                                                                                      |
|                                                           |                            |                                                                                                                                                                                                                                                                                                                                                                                                                                                                                                                                                                                                                                                                                                                                                                                                                                                                                                                                                                                                                                                                                                                                                                                                                                                                                                                                                                                                                                                                                                                                                                                                                                                                                                                                                                                                                                                                                                                                                                                                                                                                                                                                |