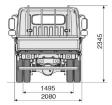

# **HYUNDAI MIGHTY EX6 Cab Chassis**

| Engine                                                    |                            |                                                                                                                                                                                                                                                                                                                                                                                                                                                                                                                                                                                                                                                                                                                                                                                                                                                                                                                                                                                                                                                                                                                                                                                                                                                                                                                                                                                                                                                                                                                                                                                                                                                                                                                                                                                                                                                                                                                                                                                                                                                                                                                                |
|-----------------------------------------------------------|----------------------------|--------------------------------------------------------------------------------------------------------------------------------------------------------------------------------------------------------------------------------------------------------------------------------------------------------------------------------------------------------------------------------------------------------------------------------------------------------------------------------------------------------------------------------------------------------------------------------------------------------------------------------------------------------------------------------------------------------------------------------------------------------------------------------------------------------------------------------------------------------------------------------------------------------------------------------------------------------------------------------------------------------------------------------------------------------------------------------------------------------------------------------------------------------------------------------------------------------------------------------------------------------------------------------------------------------------------------------------------------------------------------------------------------------------------------------------------------------------------------------------------------------------------------------------------------------------------------------------------------------------------------------------------------------------------------------------------------------------------------------------------------------------------------------------------------------------------------------------------------------------------------------------------------------------------------------------------------------------------------------------------------------------------------------------------------------------------------------------------------------------------------------|
| Туре                                                      |                            | Turbo Charger Intercooler                                                                                                                                                                                                                                                                                                                                                                                                                                                                                                                                                                                                                                                                                                                                                                                                                                                                                                                                                                                                                                                                                                                                                                                                                                                                                                                                                                                                                                                                                                                                                                                                                                                                                                                                                                                                                                                                                                                                                                                                                                                                                                      |
|                                                           |                            | 4 stroke-cycle, water-cooled, Direct-Injection Diesel Engine                                                                                                                                                                                                                                                                                                                                                                                                                                                                                                                                                                                                                                                                                                                                                                                                                                                                                                                                                                                                                                                                                                                                                                                                                                                                                                                                                                                                                                                                                                                                                                                                                                                                                                                                                                                                                                                                                                                                                                                                                                                                   |
| Number of Cylinder                                        |                            | 4 in-line                                                                                                                                                                                                                                                                                                                                                                                                                                                                                                                                                                                                                                                                                                                                                                                                                                                                                                                                                                                                                                                                                                                                                                                                                                                                                                                                                                                                                                                                                                                                                                                                                                                                                                                                                                                                                                                                                                                                                                                                                                                                                                                      |
| Piston Displacement (cc)                                  |                            | 3.933                                                                                                                                                                                                                                                                                                                                                                                                                                                                                                                                                                                                                                                                                                                                                                                                                                                                                                                                                                                                                                                                                                                                                                                                                                                                                                                                                                                                                                                                                                                                                                                                                                                                                                                                                                                                                                                                                                                                                                                                                                                                                                                          |
| Max. Power (ps/rpm)                                       | Euro V                     | 140/2,500 (102 kW)                                                                                                                                                                                                                                                                                                                                                                                                                                                                                                                                                                                                                                                                                                                                                                                                                                                                                                                                                                                                                                                                                                                                                                                                                                                                                                                                                                                                                                                                                                                                                                                                                                                                                                                                                                                                                                                                                                                                                                                                                                                                                                             |
| Max. Torque (lb ft/rpm)                                   | Euro V                     | 289/1400 (392 nm)                                                                                                                                                                                                                                                                                                                                                                                                                                                                                                                                                                                                                                                                                                                                                                                                                                                                                                                                                                                                                                                                                                                                                                                                                                                                                                                                                                                                                                                                                                                                                                                                                                                                                                                                                                                                                                                                                                                                                                                                                                                                                                              |
| Fuel System                                               | Injection pump<br>Governor | Denso Common rail system  Electrical type (ECU Control)                                                                                                                                                                                                                                                                                                                                                                                                                                                                                                                                                                                                                                                                                                                                                                                                                                                                                                                                                                                                                                                                                                                                                                                                                                                                                                                                                                                                                                                                                                                                                                                                                                                                                                                                                                                                                                                                                                                                                                                                                                                                        |
| Transmission                                              | Governor                   | Electrical type (ECO Control)                                                                                                                                                                                                                                                                                                                                                                                                                                                                                                                                                                                                                                                                                                                                                                                                                                                                                                                                                                                                                                                                                                                                                                                                                                                                                                                                                                                                                                                                                                                                                                                                                                                                                                                                                                                                                                                                                                                                                                                                                                                                                                  |
| Туре                                                      |                            | 5 Speed                                                                                                                                                                                                                                                                                                                                                                                                                                                                                                                                                                                                                                                                                                                                                                                                                                                                                                                                                                                                                                                                                                                                                                                                                                                                                                                                                                                                                                                                                                                                                                                                                                                                                                                                                                                                                                                                                                                                                                                                                                                                                                                        |
| Rear Axle                                                 |                            |                                                                                                                                                                                                                                                                                                                                                                                                                                                                                                                                                                                                                                                                                                                                                                                                                                                                                                                                                                                                                                                                                                                                                                                                                                                                                                                                                                                                                                                                                                                                                                                                                                                                                                                                                                                                                                                                                                                                                                                                                                                                                                                                |
| Туре                                                      |                            | Full floating type                                                                                                                                                                                                                                                                                                                                                                                                                                                                                                                                                                                                                                                                                                                                                                                                                                                                                                                                                                                                                                                                                                                                                                                                                                                                                                                                                                                                                                                                                                                                                                                                                                                                                                                                                                                                                                                                                                                                                                                                                                                                                                             |
|                                                           | kg                         | 4,700                                                                                                                                                                                                                                                                                                                                                                                                                                                                                                                                                                                                                                                                                                                                                                                                                                                                                                                                                                                                                                                                                                                                                                                                                                                                                                                                                                                                                                                                                                                                                                                                                                                                                                                                                                                                                                                                                                                                                                                                                                                                                                                          |
| Capacity                                                  | Туре                       | Single Reduction, Hypoid gear                                                                                                                                                                                                                                                                                                                                                                                                                                                                                                                                                                                                                                                                                                                                                                                                                                                                                                                                                                                                                                                                                                                                                                                                                                                                                                                                                                                                                                                                                                                                                                                                                                                                                                                                                                                                                                                                                                                                                                                                                                                                                                  |
| Final Reduction Gear                                      | G/Ratio                    | 4.625                                                                                                                                                                                                                                                                                                                                                                                                                                                                                                                                                                                                                                                                                                                                                                                                                                                                                                                                                                                                                                                                                                                                                                                                                                                                                                                                                                                                                                                                                                                                                                                                                                                                                                                                                                                                                                                                                                                                                                                                                                                                                                                          |
| Front Axle                                                |                            |                                                                                                                                                                                                                                                                                                                                                                                                                                                                                                                                                                                                                                                                                                                                                                                                                                                                                                                                                                                                                                                                                                                                                                                                                                                                                                                                                                                                                                                                                                                                                                                                                                                                                                                                                                                                                                                                                                                                                                                                                                                                                                                                |
| Туре                                                      |                            | Reverse Elliot type "I" beam                                                                                                                                                                                                                                                                                                                                                                                                                                                                                                                                                                                                                                                                                                                                                                                                                                                                                                                                                                                                                                                                                                                                                                                                                                                                                                                                                                                                                                                                                                                                                                                                                                                                                                                                                                                                                                                                                                                                                                                                                                                                                                   |
| Capacity                                                  | kg                         | 2,760                                                                                                                                                                                                                                                                                                                                                                                                                                                                                                                                                                                                                                                                                                                                                                                                                                                                                                                                                                                                                                                                                                                                                                                                                                                                                                                                                                                                                                                                                                                                                                                                                                                                                                                                                                                                                                                                                                                                                                                                                                                                                                                          |
| Tyre & Wheel                                              |                            | Single Front Dual Door                                                                                                                                                                                                                                                                                                                                                                                                                                                                                                                                                                                                                                                                                                                                                                                                                                                                                                                                                                                                                                                                                                                                                                                                                                                                                                                                                                                                                                                                                                                                                                                                                                                                                                                                                                                                                                                                                                                                                                                                                                                                                                         |
| Type<br>Tyre                                              | Front / Rear               | Single Front, Dual Rear<br>205/75R17.5-10PR                                                                                                                                                                                                                                                                                                                                                                                                                                                                                                                                                                                                                                                                                                                                                                                                                                                                                                                                                                                                                                                                                                                                                                                                                                                                                                                                                                                                                                                                                                                                                                                                                                                                                                                                                                                                                                                                                                                                                                                                                                                                                    |
| Wheel                                                     | Front / Rear               | 17.5 x 6.00                                                                                                                                                                                                                                                                                                                                                                                                                                                                                                                                                                                                                                                                                                                                                                                                                                                                                                                                                                                                                                                                                                                                                                                                                                                                                                                                                                                                                                                                                                                                                                                                                                                                                                                                                                                                                                                                                                                                                                                                                                                                                                                    |
| Steering                                                  | Front / Redi               | 17.5 x 0.00                                                                                                                                                                                                                                                                                                                                                                                                                                                                                                                                                                                                                                                                                                                                                                                                                                                                                                                                                                                                                                                                                                                                                                                                                                                                                                                                                                                                                                                                                                                                                                                                                                                                                                                                                                                                                                                                                                                                                                                                                                                                                                                    |
| Туре                                                      |                            | 4-spoke, Ball-nut type, Tilt & Telescopic steering column                                                                                                                                                                                                                                                                                                                                                                                                                                                                                                                                                                                                                                                                                                                                                                                                                                                                                                                                                                                                                                                                                                                                                                                                                                                                                                                                                                                                                                                                                                                                                                                                                                                                                                                                                                                                                                                                                                                                                                                                                                                                      |
| Steering                                                  |                            | Power assisted                                                                                                                                                                                                                                                                                                                                                                                                                                                                                                                                                                                                                                                                                                                                                                                                                                                                                                                                                                                                                                                                                                                                                                                                                                                                                                                                                                                                                                                                                                                                                                                                                                                                                                                                                                                                                                                                                                                                                                                                                                                                                                                 |
| Service Brake                                             |                            |                                                                                                                                                                                                                                                                                                                                                                                                                                                                                                                                                                                                                                                                                                                                                                                                                                                                                                                                                                                                                                                                                                                                                                                                                                                                                                                                                                                                                                                                                                                                                                                                                                                                                                                                                                                                                                                                                                                                                                                                                                                                                                                                |
| Front / Rear                                              |                            | Disc / Disc                                                                                                                                                                                                                                                                                                                                                                                                                                                                                                                                                                                                                                                                                                                                                                                                                                                                                                                                                                                                                                                                                                                                                                                                                                                                                                                                                                                                                                                                                                                                                                                                                                                                                                                                                                                                                                                                                                                                                                                                                                                                                                                    |
| Actuation                                                 |                            | Hydraulic with vacuum servo assistance, dual circuit                                                                                                                                                                                                                                                                                                                                                                                                                                                                                                                                                                                                                                                                                                                                                                                                                                                                                                                                                                                                                                                                                                                                                                                                                                                                                                                                                                                                                                                                                                                                                                                                                                                                                                                                                                                                                                                                                                                                                                                                                                                                           |
| Size (mm)                                                 | Front / Rear               | Disc 107x 21.5mm                                                                                                                                                                                                                                                                                                                                                                                                                                                                                                                                                                                                                                                                                                                                                                                                                                                                                                                                                                                                                                                                                                                                                                                                                                                                                                                                                                                                                                                                                                                                                                                                                                                                                                                                                                                                                                                                                                                                                                                                                                                                                                               |
| VDC                                                       |                            | Vehicle Dynamic Control, Electronic Stability Control,                                                                                                                                                                                                                                                                                                                                                                                                                                                                                                                                                                                                                                                                                                                                                                                                                                                                                                                                                                                                                                                                                                                                                                                                                                                                                                                                                                                                                                                                                                                                                                                                                                                                                                                                                                                                                                                                                                                                                                                                                                                                         |
|                                                           |                            | Hill Start Assistance                                                                                                                                                                                                                                                                                                                                                                                                                                                                                                                                                                                                                                                                                                                                                                                                                                                                                                                                                                                                                                                                                                                                                                                                                                                                                                                                                                                                                                                                                                                                                                                                                                                                                                                                                                                                                                                                                                                                                                                                                                                                                                          |
| Parking Brake                                             |                            | later and a consequence of the second |
| Actuation                                                 |                            | Internal expanding type on propeller shaft at the rear of transmission assy                                                                                                                                                                                                                                                                                                                                                                                                                                                                                                                                                                                                                                                                                                                                                                                                                                                                                                                                                                                                                                                                                                                                                                                                                                                                                                                                                                                                                                                                                                                                                                                                                                                                                                                                                                                                                                                                                                                                                                                                                                                    |
|                                                           |                            | ## ## ## ## ## ## ## ## ## ## ## ## ##                                                                                                                                                                                                                                                                                                                                                                                                                                                                                                                                                                                                                                                                                                                                                                                                                                                                                                                                                                                                                                                                                                                                                                                                                                                                                                                                                                                                                                                                                                                                                                                                                                                                                                                                                                                                                                                                                                                                                                                                                                                                                         |
| Size (mm) Drum diameter x Lining width x Lining thickness |                            | x Lining thickness                                                                                                                                                                                                                                                                                                                                                                                                                                                                                                                                                                                                                                                                                                                                                                                                                                                                                                                                                                                                                                                                                                                                                                                                                                                                                                                                                                                                                                                                                                                                                                                                                                                                                                                                                                                                                                                                                                                                                                                                                                                                                                             |
| Total lining area                                         |                            | 132 (M*S5 T/M)                                                                                                                                                                                                                                                                                                                                                                                                                                                                                                                                                                                                                                                                                                                                                                                                                                                                                                                                                                                                                                                                                                                                                                                                                                                                                                                                                                                                                                                                                                                                                                                                                                                                                                                                                                                                                                                                                                                                                                                                                                                                                                                 |
| Exhaust Brake                                             |                            |                                                                                                                                                                                                                                                                                                                                                                                                                                                                                                                                                                                                                                                                                                                                                                                                                                                                                                                                                                                                                                                                                                                                                                                                                                                                                                                                                                                                                                                                                                                                                                                                                                                                                                                                                                                                                                                                                                                                                                                                                                                                                                                                |
| Туре                                                      |                            | Vacuum operated, butterfly valve type                                                                                                                                                                                                                                                                                                                                                                                                                                                                                                                                                                                                                                                                                                                                                                                                                                                                                                                                                                                                                                                                                                                                                                                                                                                                                                                                                                                                                                                                                                                                                                                                                                                                                                                                                                                                                                                                                                                                                                                                                                                                                          |
| Suspension                                                |                            |                                                                                                                                                                                                                                                                                                                                                                                                                                                                                                                                                                                                                                                                                                                                                                                                                                                                                                                                                                                                                                                                                                                                                                                                                                                                                                                                                                                                                                                                                                                                                                                                                                                                                                                                                                                                                                                                                                                                                                                                                                                                                                                                |
| Type                                                      | Front / Rear               | Semi-elliptic, laminated leaf springs                                                                                                                                                                                                                                                                                                                                                                                                                                                                                                                                                                                                                                                                                                                                                                                                                                                                                                                                                                                                                                                                                                                                                                                                                                                                                                                                                                                                                                                                                                                                                                                                                                                                                                                                                                                                                                                                                                                                                                                                                                                                                          |
| Spring Size (Length x Width x                             | Front                      | 1,200 x 70 x 10t-4, 11t-1                                                                                                                                                                                                                                                                                                                                                                                                                                                                                                                                                                                                                                                                                                                                                                                                                                                                                                                                                                                                                                                                                                                                                                                                                                                                                                                                                                                                                                                                                                                                                                                                                                                                                                                                                                                                                                                                                                                                                                                                                                                                                                      |
| Thickness-number of leaves)                               | Rear / Main                | 1,250 x 70 x 10t-4, 11t-1                                                                                                                                                                                                                                                                                                                                                                                                                                                                                                                                                                                                                                                                                                                                                                                                                                                                                                                                                                                                                                                                                                                                                                                                                                                                                                                                                                                                                                                                                                                                                                                                                                                                                                                                                                                                                                                                                                                                                                                                                                                                                                      |
|                                                           | Rear / Helper              | 990 x 70 x 17t-2                                                                                                                                                                                                                                                                                                                                                                                                                                                                                                                                                                                                                                                                                                                                                                                                                                                                                                                                                                                                                                                                                                                                                                                                                                                                                                                                                                                                                                                                                                                                                                                                                                                                                                                                                                                                                                                                                                                                                                                                                                                                                                               |
| Shock absorber                                            |                            | Air double acting telescopic type on the FRONT/REAR axle                                                                                                                                                                                                                                                                                                                                                                                                                                                                                                                                                                                                                                                                                                                                                                                                                                                                                                                                                                                                                                                                                                                                                                                                                                                                                                                                                                                                                                                                                                                                                                                                                                                                                                                                                                                                                                                                                                                                                                                                                                                                       |
| Exhaust system                                            |                            | Conventional (harizantal) type muffler                                                                                                                                                                                                                                                                                                                                                                                                                                                                                                                                                                                                                                                                                                                                                                                                                                                                                                                                                                                                                                                                                                                                                                                                                                                                                                                                                                                                                                                                                                                                                                                                                                                                                                                                                                                                                                                                                                                                                                                                                                                                                         |
| General Tail pipe                                         |                            | Conventional (horizontal) type muffler  Droptail type, blowing to chassis rearward                                                                                                                                                                                                                                                                                                                                                                                                                                                                                                                                                                                                                                                                                                                                                                                                                                                                                                                                                                                                                                                                                                                                                                                                                                                                                                                                                                                                                                                                                                                                                                                                                                                                                                                                                                                                                                                                                                                                                                                                                                             |
| Fuel tank                                                 |                            | Droptali type, blowling to chassis real ward                                                                                                                                                                                                                                                                                                                                                                                                                                                                                                                                                                                                                                                                                                                                                                                                                                                                                                                                                                                                                                                                                                                                                                                                                                                                                                                                                                                                                                                                                                                                                                                                                                                                                                                                                                                                                                                                                                                                                                                                                                                                                   |
| Capacity                                                  |                            | 100ℓ                                                                                                                                                                                                                                                                                                                                                                                                                                                                                                                                                                                                                                                                                                                                                                                                                                                                                                                                                                                                                                                                                                                                                                                                                                                                                                                                                                                                                                                                                                                                                                                                                                                                                                                                                                                                                                                                                                                                                                                                                                                                                                                           |
| Frame                                                     |                            |                                                                                                                                                                                                                                                                                                                                                                                                                                                                                                                                                                                                                                                                                                                                                                                                                                                                                                                                                                                                                                                                                                                                                                                                                                                                                                                                                                                                                                                                                                                                                                                                                                                                                                                                                                                                                                                                                                                                                                                                                                                                                                                                |
|                                                           |                            | "H" type frame with channel sectional side rail & cross                                                                                                                                                                                                                                                                                                                                                                                                                                                                                                                                                                                                                                                                                                                                                                                                                                                                                                                                                                                                                                                                                                                                                                                                                                                                                                                                                                                                                                                                                                                                                                                                                                                                                                                                                                                                                                                                                                                                                                                                                                                                        |
| Туре                                                      |                            | members, side rail is reinforced with outer stiffeners                                                                                                                                                                                                                                                                                                                                                                                                                                                                                                                                                                                                                                                                                                                                                                                                                                                                                                                                                                                                                                                                                                                                                                                                                                                                                                                                                                                                                                                                                                                                                                                                                                                                                                                                                                                                                                                                                                                                                                                                                                                                         |
| Main section side rail dimension (mm)                     |                            | Depth x Flange x Thickness 183 x 60 x 6t                                                                                                                                                                                                                                                                                                                                                                                                                                                                                                                                                                                                                                                                                                                                                                                                                                                                                                                                                                                                                                                                                                                                                                                                                                                                                                                                                                                                                                                                                                                                                                                                                                                                                                                                                                                                                                                                                                                                                                                                                                                                                       |
| Weights                                                   |                            |                                                                                                                                                                                                                                                                                                                                                                                                                                                                                                                                                                                                                                                                                                                                                                                                                                                                                                                                                                                                                                                                                                                                                                                                                                                                                                                                                                                                                                                                                                                                                                                                                                                                                                                                                                                                                                                                                                                                                                                                                                                                                                                                |
| *Chassis cab weight kg                                    | Range                      | 2650-2850                                                                                                                                                                                                                                                                                                                                                                                                                                                                                                                                                                                                                                                                                                                                                                                                                                                                                                                                                                                                                                                                                                                                                                                                                                                                                                                                                                                                                                                                                                                                                                                                                                                                                                                                                                                                                                                                                                                                                                                                                                                                                                                      |
|                                                           | Front / Rear               | 1750-1850/870-950                                                                                                                                                                                                                                                                                                                                                                                                                                                                                                                                                                                                                                                                                                                                                                                                                                                                                                                                                                                                                                                                                                                                                                                                                                                                                                                                                                                                                                                                                                                                                                                                                                                                                                                                                                                                                                                                                                                                                                                                                                                                                                              |
| ** Max Gross Vehicle Weight                               |                            | 5,995/6,500                                                                                                                                                                                                                                                                                                                                                                                                                                                                                                                                                                                                                                                                                                                                                                                                                                                                                                                                                                                                                                                                                                                                                                                                                                                                                                                                                                                                                                                                                                                                                                                                                                                                                                                                                                                                                                                                                                                                                                                                                                                                                                                    |
| Gross vehicle weight                                      | Front / Rear               | 2700/4700                                                                                                                                                                                                                                                                                                                                                                                                                                                                                                                                                                                                                                                                                                                                                                                                                                                                                                                                                                                                                                                                                                                                                                                                                                                                                                                                                                                                                                                                                                                                                                                                                                                                                                                                                                                                                                                                                                                                                                                                                                                                                                                      |
|                                                           |                            |                                                                                                                                                                                                                                                                                                                                                                                                                                                                                                                                                                                                                                                                                                                                                                                                                                                                                                                                                                                                                                                                                                                                                                                                                                                                                                                                                                                                                                                                                                                                                                                                                                                                                                                                                                                                                                                                                                                                                                                                                                                                                                                                |