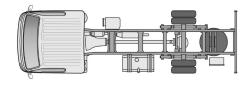

# **HYUNDAI MIGHTY EX6 Cab Chassis**

| Engine                                                    |                            |                                                                                                                                                                                                                                                                                                                                                                                                                                                                                                                                                                                                                                                                                                                                                                                                                                                                                                                                                                                                                                                                                                                                                                                                                                                                                                                                                                                                                                                                                                                                                                                                                                                                                                                                                                                                                                                                                                                                                                                                                                                                                                                                |
|-----------------------------------------------------------|----------------------------|--------------------------------------------------------------------------------------------------------------------------------------------------------------------------------------------------------------------------------------------------------------------------------------------------------------------------------------------------------------------------------------------------------------------------------------------------------------------------------------------------------------------------------------------------------------------------------------------------------------------------------------------------------------------------------------------------------------------------------------------------------------------------------------------------------------------------------------------------------------------------------------------------------------------------------------------------------------------------------------------------------------------------------------------------------------------------------------------------------------------------------------------------------------------------------------------------------------------------------------------------------------------------------------------------------------------------------------------------------------------------------------------------------------------------------------------------------------------------------------------------------------------------------------------------------------------------------------------------------------------------------------------------------------------------------------------------------------------------------------------------------------------------------------------------------------------------------------------------------------------------------------------------------------------------------------------------------------------------------------------------------------------------------------------------------------------------------------------------------------------------------|
| Туре                                                      |                            | Turbo Charger Intercooler                                                                                                                                                                                                                                                                                                                                                                                                                                                                                                                                                                                                                                                                                                                                                                                                                                                                                                                                                                                                                                                                                                                                                                                                                                                                                                                                                                                                                                                                                                                                                                                                                                                                                                                                                                                                                                                                                                                                                                                                                                                                                                      |
|                                                           |                            | 4 stroke-cycle, water-cooled, Direct-Injection Diesel Engine                                                                                                                                                                                                                                                                                                                                                                                                                                                                                                                                                                                                                                                                                                                                                                                                                                                                                                                                                                                                                                                                                                                                                                                                                                                                                                                                                                                                                                                                                                                                                                                                                                                                                                                                                                                                                                                                                                                                                                                                                                                                   |
| Number of Cylinder                                        |                            | 4 in-line                                                                                                                                                                                                                                                                                                                                                                                                                                                                                                                                                                                                                                                                                                                                                                                                                                                                                                                                                                                                                                                                                                                                                                                                                                                                                                                                                                                                                                                                                                                                                                                                                                                                                                                                                                                                                                                                                                                                                                                                                                                                                                                      |
| Piston Displacement (cc)                                  |                            | 3.933                                                                                                                                                                                                                                                                                                                                                                                                                                                                                                                                                                                                                                                                                                                                                                                                                                                                                                                                                                                                                                                                                                                                                                                                                                                                                                                                                                                                                                                                                                                                                                                                                                                                                                                                                                                                                                                                                                                                                                                                                                                                                                                          |
| Max. Power (ps/rpm)                                       | Euro V                     | 140/2,500 (102 kW)                                                                                                                                                                                                                                                                                                                                                                                                                                                                                                                                                                                                                                                                                                                                                                                                                                                                                                                                                                                                                                                                                                                                                                                                                                                                                                                                                                                                                                                                                                                                                                                                                                                                                                                                                                                                                                                                                                                                                                                                                                                                                                             |
| Max. Torque (lb ft/rpm)                                   | Euro V                     | 289/1400 (392 nm)                                                                                                                                                                                                                                                                                                                                                                                                                                                                                                                                                                                                                                                                                                                                                                                                                                                                                                                                                                                                                                                                                                                                                                                                                                                                                                                                                                                                                                                                                                                                                                                                                                                                                                                                                                                                                                                                                                                                                                                                                                                                                                              |
| Fuel System                                               | Injection pump<br>Governor | Denso Common rail system  Electrical type (ECU Control)                                                                                                                                                                                                                                                                                                                                                                                                                                                                                                                                                                                                                                                                                                                                                                                                                                                                                                                                                                                                                                                                                                                                                                                                                                                                                                                                                                                                                                                                                                                                                                                                                                                                                                                                                                                                                                                                                                                                                                                                                                                                        |
| Transmission                                              | Governor                   | Electrical type (ECO Control)                                                                                                                                                                                                                                                                                                                                                                                                                                                                                                                                                                                                                                                                                                                                                                                                                                                                                                                                                                                                                                                                                                                                                                                                                                                                                                                                                                                                                                                                                                                                                                                                                                                                                                                                                                                                                                                                                                                                                                                                                                                                                                  |
| Туре                                                      |                            | 5 Speed                                                                                                                                                                                                                                                                                                                                                                                                                                                                                                                                                                                                                                                                                                                                                                                                                                                                                                                                                                                                                                                                                                                                                                                                                                                                                                                                                                                                                                                                                                                                                                                                                                                                                                                                                                                                                                                                                                                                                                                                                                                                                                                        |
| Rear Axle                                                 |                            |                                                                                                                                                                                                                                                                                                                                                                                                                                                                                                                                                                                                                                                                                                                                                                                                                                                                                                                                                                                                                                                                                                                                                                                                                                                                                                                                                                                                                                                                                                                                                                                                                                                                                                                                                                                                                                                                                                                                                                                                                                                                                                                                |
| Туре                                                      |                            | Full floating type                                                                                                                                                                                                                                                                                                                                                                                                                                                                                                                                                                                                                                                                                                                                                                                                                                                                                                                                                                                                                                                                                                                                                                                                                                                                                                                                                                                                                                                                                                                                                                                                                                                                                                                                                                                                                                                                                                                                                                                                                                                                                                             |
|                                                           | kg                         | 4,700                                                                                                                                                                                                                                                                                                                                                                                                                                                                                                                                                                                                                                                                                                                                                                                                                                                                                                                                                                                                                                                                                                                                                                                                                                                                                                                                                                                                                                                                                                                                                                                                                                                                                                                                                                                                                                                                                                                                                                                                                                                                                                                          |
| Capacity                                                  | Туре                       | Single Reduction, Hypoid gear                                                                                                                                                                                                                                                                                                                                                                                                                                                                                                                                                                                                                                                                                                                                                                                                                                                                                                                                                                                                                                                                                                                                                                                                                                                                                                                                                                                                                                                                                                                                                                                                                                                                                                                                                                                                                                                                                                                                                                                                                                                                                                  |
| Final Reduction Gear                                      | G/Ratio                    | 4.625                                                                                                                                                                                                                                                                                                                                                                                                                                                                                                                                                                                                                                                                                                                                                                                                                                                                                                                                                                                                                                                                                                                                                                                                                                                                                                                                                                                                                                                                                                                                                                                                                                                                                                                                                                                                                                                                                                                                                                                                                                                                                                                          |
| Front Axle                                                |                            |                                                                                                                                                                                                                                                                                                                                                                                                                                                                                                                                                                                                                                                                                                                                                                                                                                                                                                                                                                                                                                                                                                                                                                                                                                                                                                                                                                                                                                                                                                                                                                                                                                                                                                                                                                                                                                                                                                                                                                                                                                                                                                                                |
| Туре                                                      |                            | Reverse Elliot type "I" beam                                                                                                                                                                                                                                                                                                                                                                                                                                                                                                                                                                                                                                                                                                                                                                                                                                                                                                                                                                                                                                                                                                                                                                                                                                                                                                                                                                                                                                                                                                                                                                                                                                                                                                                                                                                                                                                                                                                                                                                                                                                                                                   |
| Capacity                                                  | kg                         | 2,760                                                                                                                                                                                                                                                                                                                                                                                                                                                                                                                                                                                                                                                                                                                                                                                                                                                                                                                                                                                                                                                                                                                                                                                                                                                                                                                                                                                                                                                                                                                                                                                                                                                                                                                                                                                                                                                                                                                                                                                                                                                                                                                          |
| Tyre & Wheel                                              |                            | Single Front Dual Door                                                                                                                                                                                                                                                                                                                                                                                                                                                                                                                                                                                                                                                                                                                                                                                                                                                                                                                                                                                                                                                                                                                                                                                                                                                                                                                                                                                                                                                                                                                                                                                                                                                                                                                                                                                                                                                                                                                                                                                                                                                                                                         |
| Type<br>Tyre                                              | Front / Rear               | Single Front, Dual Rear<br>205/75R17.5-10PR                                                                                                                                                                                                                                                                                                                                                                                                                                                                                                                                                                                                                                                                                                                                                                                                                                                                                                                                                                                                                                                                                                                                                                                                                                                                                                                                                                                                                                                                                                                                                                                                                                                                                                                                                                                                                                                                                                                                                                                                                                                                                    |
| Wheel                                                     | Front / Rear               | 17.5 x 6.00                                                                                                                                                                                                                                                                                                                                                                                                                                                                                                                                                                                                                                                                                                                                                                                                                                                                                                                                                                                                                                                                                                                                                                                                                                                                                                                                                                                                                                                                                                                                                                                                                                                                                                                                                                                                                                                                                                                                                                                                                                                                                                                    |
| Steering                                                  | Front / Redi               | 17.5 x 0.00                                                                                                                                                                                                                                                                                                                                                                                                                                                                                                                                                                                                                                                                                                                                                                                                                                                                                                                                                                                                                                                                                                                                                                                                                                                                                                                                                                                                                                                                                                                                                                                                                                                                                                                                                                                                                                                                                                                                                                                                                                                                                                                    |
| Туре                                                      |                            | 4-spoke, Ball-nut type, Tilt & Telescopic steering column                                                                                                                                                                                                                                                                                                                                                                                                                                                                                                                                                                                                                                                                                                                                                                                                                                                                                                                                                                                                                                                                                                                                                                                                                                                                                                                                                                                                                                                                                                                                                                                                                                                                                                                                                                                                                                                                                                                                                                                                                                                                      |
| Steering                                                  |                            | Power assisted                                                                                                                                                                                                                                                                                                                                                                                                                                                                                                                                                                                                                                                                                                                                                                                                                                                                                                                                                                                                                                                                                                                                                                                                                                                                                                                                                                                                                                                                                                                                                                                                                                                                                                                                                                                                                                                                                                                                                                                                                                                                                                                 |
| Service Brake                                             |                            |                                                                                                                                                                                                                                                                                                                                                                                                                                                                                                                                                                                                                                                                                                                                                                                                                                                                                                                                                                                                                                                                                                                                                                                                                                                                                                                                                                                                                                                                                                                                                                                                                                                                                                                                                                                                                                                                                                                                                                                                                                                                                                                                |
| Front / Rear                                              |                            | Disc / Disc                                                                                                                                                                                                                                                                                                                                                                                                                                                                                                                                                                                                                                                                                                                                                                                                                                                                                                                                                                                                                                                                                                                                                                                                                                                                                                                                                                                                                                                                                                                                                                                                                                                                                                                                                                                                                                                                                                                                                                                                                                                                                                                    |
| Actuation                                                 |                            | Hydraulic with vacuum servo assistance, dual circuit                                                                                                                                                                                                                                                                                                                                                                                                                                                                                                                                                                                                                                                                                                                                                                                                                                                                                                                                                                                                                                                                                                                                                                                                                                                                                                                                                                                                                                                                                                                                                                                                                                                                                                                                                                                                                                                                                                                                                                                                                                                                           |
| Size (mm)                                                 | Front / Rear               | Disc 107x 21.5mm                                                                                                                                                                                                                                                                                                                                                                                                                                                                                                                                                                                                                                                                                                                                                                                                                                                                                                                                                                                                                                                                                                                                                                                                                                                                                                                                                                                                                                                                                                                                                                                                                                                                                                                                                                                                                                                                                                                                                                                                                                                                                                               |
| VDC                                                       |                            | Vehicle Dynamic Control, Electronic Stability Control,                                                                                                                                                                                                                                                                                                                                                                                                                                                                                                                                                                                                                                                                                                                                                                                                                                                                                                                                                                                                                                                                                                                                                                                                                                                                                                                                                                                                                                                                                                                                                                                                                                                                                                                                                                                                                                                                                                                                                                                                                                                                         |
|                                                           |                            | Hill Start Assistance                                                                                                                                                                                                                                                                                                                                                                                                                                                                                                                                                                                                                                                                                                                                                                                                                                                                                                                                                                                                                                                                                                                                                                                                                                                                                                                                                                                                                                                                                                                                                                                                                                                                                                                                                                                                                                                                                                                                                                                                                                                                                                          |
| Parking Brake                                             |                            | later and a consequence of the second |
| Actuation                                                 |                            | Internal expanding type on propeller shaft at the rear of transmission assy                                                                                                                                                                                                                                                                                                                                                                                                                                                                                                                                                                                                                                                                                                                                                                                                                                                                                                                                                                                                                                                                                                                                                                                                                                                                                                                                                                                                                                                                                                                                                                                                                                                                                                                                                                                                                                                                                                                                                                                                                                                    |
|                                                           |                            | ## ## ## ## ## ## ## ## ## ## ## ## ##                                                                                                                                                                                                                                                                                                                                                                                                                                                                                                                                                                                                                                                                                                                                                                                                                                                                                                                                                                                                                                                                                                                                                                                                                                                                                                                                                                                                                                                                                                                                                                                                                                                                                                                                                                                                                                                                                                                                                                                                                                                                                         |
| Size (mm) Drum diameter x Lining width x Lining thickness |                            | x Lining thickness                                                                                                                                                                                                                                                                                                                                                                                                                                                                                                                                                                                                                                                                                                                                                                                                                                                                                                                                                                                                                                                                                                                                                                                                                                                                                                                                                                                                                                                                                                                                                                                                                                                                                                                                                                                                                                                                                                                                                                                                                                                                                                             |
| Total lining area                                         |                            | 132 (M*S5 T/M)                                                                                                                                                                                                                                                                                                                                                                                                                                                                                                                                                                                                                                                                                                                                                                                                                                                                                                                                                                                                                                                                                                                                                                                                                                                                                                                                                                                                                                                                                                                                                                                                                                                                                                                                                                                                                                                                                                                                                                                                                                                                                                                 |
| Exhaust Brake                                             |                            |                                                                                                                                                                                                                                                                                                                                                                                                                                                                                                                                                                                                                                                                                                                                                                                                                                                                                                                                                                                                                                                                                                                                                                                                                                                                                                                                                                                                                                                                                                                                                                                                                                                                                                                                                                                                                                                                                                                                                                                                                                                                                                                                |
| Туре                                                      |                            | Vacuum operated, butterfly valve type                                                                                                                                                                                                                                                                                                                                                                                                                                                                                                                                                                                                                                                                                                                                                                                                                                                                                                                                                                                                                                                                                                                                                                                                                                                                                                                                                                                                                                                                                                                                                                                                                                                                                                                                                                                                                                                                                                                                                                                                                                                                                          |
| Suspension                                                |                            |                                                                                                                                                                                                                                                                                                                                                                                                                                                                                                                                                                                                                                                                                                                                                                                                                                                                                                                                                                                                                                                                                                                                                                                                                                                                                                                                                                                                                                                                                                                                                                                                                                                                                                                                                                                                                                                                                                                                                                                                                                                                                                                                |
| Type                                                      | Front / Rear               | Semi-elliptic, laminated leaf springs                                                                                                                                                                                                                                                                                                                                                                                                                                                                                                                                                                                                                                                                                                                                                                                                                                                                                                                                                                                                                                                                                                                                                                                                                                                                                                                                                                                                                                                                                                                                                                                                                                                                                                                                                                                                                                                                                                                                                                                                                                                                                          |
| Spring Size (Length x Width x                             | Front                      | 1,200 x 70 x 10t-4, 11t-1                                                                                                                                                                                                                                                                                                                                                                                                                                                                                                                                                                                                                                                                                                                                                                                                                                                                                                                                                                                                                                                                                                                                                                                                                                                                                                                                                                                                                                                                                                                                                                                                                                                                                                                                                                                                                                                                                                                                                                                                                                                                                                      |
| Thickness-number of leaves)                               | Rear / Main                | 1,250 x 70 x 10t-4, 11t-1                                                                                                                                                                                                                                                                                                                                                                                                                                                                                                                                                                                                                                                                                                                                                                                                                                                                                                                                                                                                                                                                                                                                                                                                                                                                                                                                                                                                                                                                                                                                                                                                                                                                                                                                                                                                                                                                                                                                                                                                                                                                                                      |
|                                                           | Rear / Helper              | 990 x 70 x 17t-2                                                                                                                                                                                                                                                                                                                                                                                                                                                                                                                                                                                                                                                                                                                                                                                                                                                                                                                                                                                                                                                                                                                                                                                                                                                                                                                                                                                                                                                                                                                                                                                                                                                                                                                                                                                                                                                                                                                                                                                                                                                                                                               |
| Shock absorber                                            |                            | Air double acting telescopic type on the FRONT/REAR axle                                                                                                                                                                                                                                                                                                                                                                                                                                                                                                                                                                                                                                                                                                                                                                                                                                                                                                                                                                                                                                                                                                                                                                                                                                                                                                                                                                                                                                                                                                                                                                                                                                                                                                                                                                                                                                                                                                                                                                                                                                                                       |
| Exhaust system                                            |                            | Conventional (harizantal) type muffler                                                                                                                                                                                                                                                                                                                                                                                                                                                                                                                                                                                                                                                                                                                                                                                                                                                                                                                                                                                                                                                                                                                                                                                                                                                                                                                                                                                                                                                                                                                                                                                                                                                                                                                                                                                                                                                                                                                                                                                                                                                                                         |
| General Tail pipe                                         |                            | Conventional (horizontal) type muffler  Droptail type, blowing to chassis rearward                                                                                                                                                                                                                                                                                                                                                                                                                                                                                                                                                                                                                                                                                                                                                                                                                                                                                                                                                                                                                                                                                                                                                                                                                                                                                                                                                                                                                                                                                                                                                                                                                                                                                                                                                                                                                                                                                                                                                                                                                                             |
| Fuel tank                                                 |                            | Droptali type, blowling to chassis real ward                                                                                                                                                                                                                                                                                                                                                                                                                                                                                                                                                                                                                                                                                                                                                                                                                                                                                                                                                                                                                                                                                                                                                                                                                                                                                                                                                                                                                                                                                                                                                                                                                                                                                                                                                                                                                                                                                                                                                                                                                                                                                   |
| Capacity                                                  |                            | 100ℓ                                                                                                                                                                                                                                                                                                                                                                                                                                                                                                                                                                                                                                                                                                                                                                                                                                                                                                                                                                                                                                                                                                                                                                                                                                                                                                                                                                                                                                                                                                                                                                                                                                                                                                                                                                                                                                                                                                                                                                                                                                                                                                                           |
| Frame                                                     |                            |                                                                                                                                                                                                                                                                                                                                                                                                                                                                                                                                                                                                                                                                                                                                                                                                                                                                                                                                                                                                                                                                                                                                                                                                                                                                                                                                                                                                                                                                                                                                                                                                                                                                                                                                                                                                                                                                                                                                                                                                                                                                                                                                |
|                                                           |                            | "H" type frame with channel sectional side rail & cross                                                                                                                                                                                                                                                                                                                                                                                                                                                                                                                                                                                                                                                                                                                                                                                                                                                                                                                                                                                                                                                                                                                                                                                                                                                                                                                                                                                                                                                                                                                                                                                                                                                                                                                                                                                                                                                                                                                                                                                                                                                                        |
| Туре                                                      |                            | members, side rail is reinforced with outer stiffeners                                                                                                                                                                                                                                                                                                                                                                                                                                                                                                                                                                                                                                                                                                                                                                                                                                                                                                                                                                                                                                                                                                                                                                                                                                                                                                                                                                                                                                                                                                                                                                                                                                                                                                                                                                                                                                                                                                                                                                                                                                                                         |
| Main section side rail dimension (mm)                     |                            | Depth x Flange x Thickness 183 x 60 x 6t                                                                                                                                                                                                                                                                                                                                                                                                                                                                                                                                                                                                                                                                                                                                                                                                                                                                                                                                                                                                                                                                                                                                                                                                                                                                                                                                                                                                                                                                                                                                                                                                                                                                                                                                                                                                                                                                                                                                                                                                                                                                                       |
| Weights                                                   |                            |                                                                                                                                                                                                                                                                                                                                                                                                                                                                                                                                                                                                                                                                                                                                                                                                                                                                                                                                                                                                                                                                                                                                                                                                                                                                                                                                                                                                                                                                                                                                                                                                                                                                                                                                                                                                                                                                                                                                                                                                                                                                                                                                |
| *Chassis cab weight kg                                    | Range                      | 2650-2850                                                                                                                                                                                                                                                                                                                                                                                                                                                                                                                                                                                                                                                                                                                                                                                                                                                                                                                                                                                                                                                                                                                                                                                                                                                                                                                                                                                                                                                                                                                                                                                                                                                                                                                                                                                                                                                                                                                                                                                                                                                                                                                      |
|                                                           | Front / Rear               | 1750-1850/870-950                                                                                                                                                                                                                                                                                                                                                                                                                                                                                                                                                                                                                                                                                                                                                                                                                                                                                                                                                                                                                                                                                                                                                                                                                                                                                                                                                                                                                                                                                                                                                                                                                                                                                                                                                                                                                                                                                                                                                                                                                                                                                                              |
| ** Max Gross Vehicle Weight                               |                            | 5,995/6,500                                                                                                                                                                                                                                                                                                                                                                                                                                                                                                                                                                                                                                                                                                                                                                                                                                                                                                                                                                                                                                                                                                                                                                                                                                                                                                                                                                                                                                                                                                                                                                                                                                                                                                                                                                                                                                                                                                                                                                                                                                                                                                                    |
| Gross vehicle weight                                      | Front / Rear               | 2700/4700                                                                                                                                                                                                                                                                                                                                                                                                                                                                                                                                                                                                                                                                                                                                                                                                                                                                                                                                                                                                                                                                                                                                                                                                                                                                                                                                                                                                                                                                                                                                                                                                                                                                                                                                                                                                                                                                                                                                                                                                                                                                                                                      |
|                                                           |                            |                                                                                                                                                                                                                                                                                                                                                                                                                                                                                                                                                                                                                                                                                                                                                                                                                                                                                                                                                                                                                                                                                                                                                                                                                                                                                                                                                                                                                                                                                                                                                                                                                                                                                                                                                                                                                                                                                                                                                                                                                                                                                                                                |