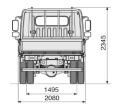

# **HYUNDAI MIGHTY EX6 Cab Chassis**

| Engine                                                    |                            |                                                                                                                                                                                                                                                                                                                                                                                                                                                                                                                                                                                                                                                                                                                                                                                                                                                                                                                                                                                                                                                                                                                                                                                                                                                                                                                                                                                                                                                                                                                                                                                                                                                                                                                                                                                                                                                                                                                                                                                                                                                                                                                                |
|-----------------------------------------------------------|----------------------------|--------------------------------------------------------------------------------------------------------------------------------------------------------------------------------------------------------------------------------------------------------------------------------------------------------------------------------------------------------------------------------------------------------------------------------------------------------------------------------------------------------------------------------------------------------------------------------------------------------------------------------------------------------------------------------------------------------------------------------------------------------------------------------------------------------------------------------------------------------------------------------------------------------------------------------------------------------------------------------------------------------------------------------------------------------------------------------------------------------------------------------------------------------------------------------------------------------------------------------------------------------------------------------------------------------------------------------------------------------------------------------------------------------------------------------------------------------------------------------------------------------------------------------------------------------------------------------------------------------------------------------------------------------------------------------------------------------------------------------------------------------------------------------------------------------------------------------------------------------------------------------------------------------------------------------------------------------------------------------------------------------------------------------------------------------------------------------------------------------------------------------|
| Туре                                                      |                            | Turbo Charger Intercooler                                                                                                                                                                                                                                                                                                                                                                                                                                                                                                                                                                                                                                                                                                                                                                                                                                                                                                                                                                                                                                                                                                                                                                                                                                                                                                                                                                                                                                                                                                                                                                                                                                                                                                                                                                                                                                                                                                                                                                                                                                                                                                      |
|                                                           |                            | 4 stroke-cycle, water-cooled, Direct-Injection Diesel Engine                                                                                                                                                                                                                                                                                                                                                                                                                                                                                                                                                                                                                                                                                                                                                                                                                                                                                                                                                                                                                                                                                                                                                                                                                                                                                                                                                                                                                                                                                                                                                                                                                                                                                                                                                                                                                                                                                                                                                                                                                                                                   |
| Number of Cylinder                                        |                            | 4 in-line                                                                                                                                                                                                                                                                                                                                                                                                                                                                                                                                                                                                                                                                                                                                                                                                                                                                                                                                                                                                                                                                                                                                                                                                                                                                                                                                                                                                                                                                                                                                                                                                                                                                                                                                                                                                                                                                                                                                                                                                                                                                                                                      |
| Piston Displacement (cc)                                  |                            | 3.933                                                                                                                                                                                                                                                                                                                                                                                                                                                                                                                                                                                                                                                                                                                                                                                                                                                                                                                                                                                                                                                                                                                                                                                                                                                                                                                                                                                                                                                                                                                                                                                                                                                                                                                                                                                                                                                                                                                                                                                                                                                                                                                          |
| Max. Power (ps/rpm)                                       | Euro V                     | 140/2,500 (102 kW)                                                                                                                                                                                                                                                                                                                                                                                                                                                                                                                                                                                                                                                                                                                                                                                                                                                                                                                                                                                                                                                                                                                                                                                                                                                                                                                                                                                                                                                                                                                                                                                                                                                                                                                                                                                                                                                                                                                                                                                                                                                                                                             |
| Max. Torque (lb ft/rpm)                                   | Euro V                     | 289/1400 (392 nm)                                                                                                                                                                                                                                                                                                                                                                                                                                                                                                                                                                                                                                                                                                                                                                                                                                                                                                                                                                                                                                                                                                                                                                                                                                                                                                                                                                                                                                                                                                                                                                                                                                                                                                                                                                                                                                                                                                                                                                                                                                                                                                              |
| Fuel System                                               | Injection pump<br>Governor | Denso Common rail system  Electrical type (ECU Control)                                                                                                                                                                                                                                                                                                                                                                                                                                                                                                                                                                                                                                                                                                                                                                                                                                                                                                                                                                                                                                                                                                                                                                                                                                                                                                                                                                                                                                                                                                                                                                                                                                                                                                                                                                                                                                                                                                                                                                                                                                                                        |
| Transmission                                              | Governor                   | Electrical type (ECO Control)                                                                                                                                                                                                                                                                                                                                                                                                                                                                                                                                                                                                                                                                                                                                                                                                                                                                                                                                                                                                                                                                                                                                                                                                                                                                                                                                                                                                                                                                                                                                                                                                                                                                                                                                                                                                                                                                                                                                                                                                                                                                                                  |
| Туре                                                      |                            | 5 Speed                                                                                                                                                                                                                                                                                                                                                                                                                                                                                                                                                                                                                                                                                                                                                                                                                                                                                                                                                                                                                                                                                                                                                                                                                                                                                                                                                                                                                                                                                                                                                                                                                                                                                                                                                                                                                                                                                                                                                                                                                                                                                                                        |
| Rear Axle                                                 |                            |                                                                                                                                                                                                                                                                                                                                                                                                                                                                                                                                                                                                                                                                                                                                                                                                                                                                                                                                                                                                                                                                                                                                                                                                                                                                                                                                                                                                                                                                                                                                                                                                                                                                                                                                                                                                                                                                                                                                                                                                                                                                                                                                |
| Туре                                                      |                            | Full floating type                                                                                                                                                                                                                                                                                                                                                                                                                                                                                                                                                                                                                                                                                                                                                                                                                                                                                                                                                                                                                                                                                                                                                                                                                                                                                                                                                                                                                                                                                                                                                                                                                                                                                                                                                                                                                                                                                                                                                                                                                                                                                                             |
|                                                           | kg                         | 4,700                                                                                                                                                                                                                                                                                                                                                                                                                                                                                                                                                                                                                                                                                                                                                                                                                                                                                                                                                                                                                                                                                                                                                                                                                                                                                                                                                                                                                                                                                                                                                                                                                                                                                                                                                                                                                                                                                                                                                                                                                                                                                                                          |
| Capacity                                                  | Туре                       | Single Reduction, Hypoid gear                                                                                                                                                                                                                                                                                                                                                                                                                                                                                                                                                                                                                                                                                                                                                                                                                                                                                                                                                                                                                                                                                                                                                                                                                                                                                                                                                                                                                                                                                                                                                                                                                                                                                                                                                                                                                                                                                                                                                                                                                                                                                                  |
| Final Reduction Gear                                      | G/Ratio                    | 4.625                                                                                                                                                                                                                                                                                                                                                                                                                                                                                                                                                                                                                                                                                                                                                                                                                                                                                                                                                                                                                                                                                                                                                                                                                                                                                                                                                                                                                                                                                                                                                                                                                                                                                                                                                                                                                                                                                                                                                                                                                                                                                                                          |
| Front Axle                                                |                            |                                                                                                                                                                                                                                                                                                                                                                                                                                                                                                                                                                                                                                                                                                                                                                                                                                                                                                                                                                                                                                                                                                                                                                                                                                                                                                                                                                                                                                                                                                                                                                                                                                                                                                                                                                                                                                                                                                                                                                                                                                                                                                                                |
| Туре                                                      |                            | Reverse Elliot type "I" beam                                                                                                                                                                                                                                                                                                                                                                                                                                                                                                                                                                                                                                                                                                                                                                                                                                                                                                                                                                                                                                                                                                                                                                                                                                                                                                                                                                                                                                                                                                                                                                                                                                                                                                                                                                                                                                                                                                                                                                                                                                                                                                   |
| Capacity                                                  | kg                         | 2,760                                                                                                                                                                                                                                                                                                                                                                                                                                                                                                                                                                                                                                                                                                                                                                                                                                                                                                                                                                                                                                                                                                                                                                                                                                                                                                                                                                                                                                                                                                                                                                                                                                                                                                                                                                                                                                                                                                                                                                                                                                                                                                                          |
| Tyre & Wheel                                              |                            | Single Front Dual Door                                                                                                                                                                                                                                                                                                                                                                                                                                                                                                                                                                                                                                                                                                                                                                                                                                                                                                                                                                                                                                                                                                                                                                                                                                                                                                                                                                                                                                                                                                                                                                                                                                                                                                                                                                                                                                                                                                                                                                                                                                                                                                         |
| Type<br>Tyre                                              | Front / Rear               | Single Front, Dual Rear<br>205/75R17.5-10PR                                                                                                                                                                                                                                                                                                                                                                                                                                                                                                                                                                                                                                                                                                                                                                                                                                                                                                                                                                                                                                                                                                                                                                                                                                                                                                                                                                                                                                                                                                                                                                                                                                                                                                                                                                                                                                                                                                                                                                                                                                                                                    |
| Wheel                                                     | Front / Rear               | 17.5 x 6.00                                                                                                                                                                                                                                                                                                                                                                                                                                                                                                                                                                                                                                                                                                                                                                                                                                                                                                                                                                                                                                                                                                                                                                                                                                                                                                                                                                                                                                                                                                                                                                                                                                                                                                                                                                                                                                                                                                                                                                                                                                                                                                                    |
| Steering                                                  | Front / Redi               | 17.5 x 0.00                                                                                                                                                                                                                                                                                                                                                                                                                                                                                                                                                                                                                                                                                                                                                                                                                                                                                                                                                                                                                                                                                                                                                                                                                                                                                                                                                                                                                                                                                                                                                                                                                                                                                                                                                                                                                                                                                                                                                                                                                                                                                                                    |
| Туре                                                      |                            | 4-spoke, Ball-nut type, Tilt & Telescopic steering column                                                                                                                                                                                                                                                                                                                                                                                                                                                                                                                                                                                                                                                                                                                                                                                                                                                                                                                                                                                                                                                                                                                                                                                                                                                                                                                                                                                                                                                                                                                                                                                                                                                                                                                                                                                                                                                                                                                                                                                                                                                                      |
| Steering                                                  |                            | Power assisted                                                                                                                                                                                                                                                                                                                                                                                                                                                                                                                                                                                                                                                                                                                                                                                                                                                                                                                                                                                                                                                                                                                                                                                                                                                                                                                                                                                                                                                                                                                                                                                                                                                                                                                                                                                                                                                                                                                                                                                                                                                                                                                 |
| Service Brake                                             |                            |                                                                                                                                                                                                                                                                                                                                                                                                                                                                                                                                                                                                                                                                                                                                                                                                                                                                                                                                                                                                                                                                                                                                                                                                                                                                                                                                                                                                                                                                                                                                                                                                                                                                                                                                                                                                                                                                                                                                                                                                                                                                                                                                |
| Front / Rear                                              |                            | Disc / Disc                                                                                                                                                                                                                                                                                                                                                                                                                                                                                                                                                                                                                                                                                                                                                                                                                                                                                                                                                                                                                                                                                                                                                                                                                                                                                                                                                                                                                                                                                                                                                                                                                                                                                                                                                                                                                                                                                                                                                                                                                                                                                                                    |
| Actuation                                                 |                            | Hydraulic with vacuum servo assistance, dual circuit                                                                                                                                                                                                                                                                                                                                                                                                                                                                                                                                                                                                                                                                                                                                                                                                                                                                                                                                                                                                                                                                                                                                                                                                                                                                                                                                                                                                                                                                                                                                                                                                                                                                                                                                                                                                                                                                                                                                                                                                                                                                           |
| Size (mm)                                                 | Front / Rear               | Disc 107x 21.5mm                                                                                                                                                                                                                                                                                                                                                                                                                                                                                                                                                                                                                                                                                                                                                                                                                                                                                                                                                                                                                                                                                                                                                                                                                                                                                                                                                                                                                                                                                                                                                                                                                                                                                                                                                                                                                                                                                                                                                                                                                                                                                                               |
| VDC                                                       |                            | Vehicle Dynamic Control, Electronic Stability Control,                                                                                                                                                                                                                                                                                                                                                                                                                                                                                                                                                                                                                                                                                                                                                                                                                                                                                                                                                                                                                                                                                                                                                                                                                                                                                                                                                                                                                                                                                                                                                                                                                                                                                                                                                                                                                                                                                                                                                                                                                                                                         |
|                                                           |                            | Hill Start Assistance                                                                                                                                                                                                                                                                                                                                                                                                                                                                                                                                                                                                                                                                                                                                                                                                                                                                                                                                                                                                                                                                                                                                                                                                                                                                                                                                                                                                                                                                                                                                                                                                                                                                                                                                                                                                                                                                                                                                                                                                                                                                                                          |
| Parking Brake                                             |                            | later and a consequence of the second |
| Actuation                                                 |                            | Internal expanding type on propeller shaft at the rear of transmission assy                                                                                                                                                                                                                                                                                                                                                                                                                                                                                                                                                                                                                                                                                                                                                                                                                                                                                                                                                                                                                                                                                                                                                                                                                                                                                                                                                                                                                                                                                                                                                                                                                                                                                                                                                                                                                                                                                                                                                                                                                                                    |
|                                                           |                            | ## ## ## ## ## ## ## ## ## ## ## ## ##                                                                                                                                                                                                                                                                                                                                                                                                                                                                                                                                                                                                                                                                                                                                                                                                                                                                                                                                                                                                                                                                                                                                                                                                                                                                                                                                                                                                                                                                                                                                                                                                                                                                                                                                                                                                                                                                                                                                                                                                                                                                                         |
| Size (mm) Drum diameter x Lining width x Lining thickness |                            | x Lining thickness                                                                                                                                                                                                                                                                                                                                                                                                                                                                                                                                                                                                                                                                                                                                                                                                                                                                                                                                                                                                                                                                                                                                                                                                                                                                                                                                                                                                                                                                                                                                                                                                                                                                                                                                                                                                                                                                                                                                                                                                                                                                                                             |
| Total lining area                                         |                            | 132 (M*S5 T/M)                                                                                                                                                                                                                                                                                                                                                                                                                                                                                                                                                                                                                                                                                                                                                                                                                                                                                                                                                                                                                                                                                                                                                                                                                                                                                                                                                                                                                                                                                                                                                                                                                                                                                                                                                                                                                                                                                                                                                                                                                                                                                                                 |
| Exhaust Brake                                             |                            |                                                                                                                                                                                                                                                                                                                                                                                                                                                                                                                                                                                                                                                                                                                                                                                                                                                                                                                                                                                                                                                                                                                                                                                                                                                                                                                                                                                                                                                                                                                                                                                                                                                                                                                                                                                                                                                                                                                                                                                                                                                                                                                                |
| Туре                                                      |                            | Vacuum operated, butterfly valve type                                                                                                                                                                                                                                                                                                                                                                                                                                                                                                                                                                                                                                                                                                                                                                                                                                                                                                                                                                                                                                                                                                                                                                                                                                                                                                                                                                                                                                                                                                                                                                                                                                                                                                                                                                                                                                                                                                                                                                                                                                                                                          |
| Suspension                                                |                            |                                                                                                                                                                                                                                                                                                                                                                                                                                                                                                                                                                                                                                                                                                                                                                                                                                                                                                                                                                                                                                                                                                                                                                                                                                                                                                                                                                                                                                                                                                                                                                                                                                                                                                                                                                                                                                                                                                                                                                                                                                                                                                                                |
| Type                                                      | Front / Rear               | Semi-elliptic, laminated leaf springs                                                                                                                                                                                                                                                                                                                                                                                                                                                                                                                                                                                                                                                                                                                                                                                                                                                                                                                                                                                                                                                                                                                                                                                                                                                                                                                                                                                                                                                                                                                                                                                                                                                                                                                                                                                                                                                                                                                                                                                                                                                                                          |
| Spring Size (Length x Width x                             | Front                      | 1,200 x 70 x 10t-4, 11t-1                                                                                                                                                                                                                                                                                                                                                                                                                                                                                                                                                                                                                                                                                                                                                                                                                                                                                                                                                                                                                                                                                                                                                                                                                                                                                                                                                                                                                                                                                                                                                                                                                                                                                                                                                                                                                                                                                                                                                                                                                                                                                                      |
| Thickness-number of leaves)                               | Rear / Main                | 1,250 x 70 x 10t-4, 11t-1                                                                                                                                                                                                                                                                                                                                                                                                                                                                                                                                                                                                                                                                                                                                                                                                                                                                                                                                                                                                                                                                                                                                                                                                                                                                                                                                                                                                                                                                                                                                                                                                                                                                                                                                                                                                                                                                                                                                                                                                                                                                                                      |
|                                                           | Rear / Helper              | 990 x 70 x 17t-2                                                                                                                                                                                                                                                                                                                                                                                                                                                                                                                                                                                                                                                                                                                                                                                                                                                                                                                                                                                                                                                                                                                                                                                                                                                                                                                                                                                                                                                                                                                                                                                                                                                                                                                                                                                                                                                                                                                                                                                                                                                                                                               |
| Shock absorber                                            |                            | Air double acting telescopic type on the FRONT/REAR axle                                                                                                                                                                                                                                                                                                                                                                                                                                                                                                                                                                                                                                                                                                                                                                                                                                                                                                                                                                                                                                                                                                                                                                                                                                                                                                                                                                                                                                                                                                                                                                                                                                                                                                                                                                                                                                                                                                                                                                                                                                                                       |
| Exhaust system                                            |                            | Conventional (harizantal) type muffler                                                                                                                                                                                                                                                                                                                                                                                                                                                                                                                                                                                                                                                                                                                                                                                                                                                                                                                                                                                                                                                                                                                                                                                                                                                                                                                                                                                                                                                                                                                                                                                                                                                                                                                                                                                                                                                                                                                                                                                                                                                                                         |
| General Tail pipe                                         |                            | Conventional (horizontal) type muffler  Droptail type, blowing to chassis rearward                                                                                                                                                                                                                                                                                                                                                                                                                                                                                                                                                                                                                                                                                                                                                                                                                                                                                                                                                                                                                                                                                                                                                                                                                                                                                                                                                                                                                                                                                                                                                                                                                                                                                                                                                                                                                                                                                                                                                                                                                                             |
| Fuel tank                                                 |                            | Droptali type, blowling to chassis real ward                                                                                                                                                                                                                                                                                                                                                                                                                                                                                                                                                                                                                                                                                                                                                                                                                                                                                                                                                                                                                                                                                                                                                                                                                                                                                                                                                                                                                                                                                                                                                                                                                                                                                                                                                                                                                                                                                                                                                                                                                                                                                   |
| Capacity                                                  |                            | 100ℓ                                                                                                                                                                                                                                                                                                                                                                                                                                                                                                                                                                                                                                                                                                                                                                                                                                                                                                                                                                                                                                                                                                                                                                                                                                                                                                                                                                                                                                                                                                                                                                                                                                                                                                                                                                                                                                                                                                                                                                                                                                                                                                                           |
| Frame                                                     |                            |                                                                                                                                                                                                                                                                                                                                                                                                                                                                                                                                                                                                                                                                                                                                                                                                                                                                                                                                                                                                                                                                                                                                                                                                                                                                                                                                                                                                                                                                                                                                                                                                                                                                                                                                                                                                                                                                                                                                                                                                                                                                                                                                |
|                                                           |                            | "H" type frame with channel sectional side rail & cross                                                                                                                                                                                                                                                                                                                                                                                                                                                                                                                                                                                                                                                                                                                                                                                                                                                                                                                                                                                                                                                                                                                                                                                                                                                                                                                                                                                                                                                                                                                                                                                                                                                                                                                                                                                                                                                                                                                                                                                                                                                                        |
| Туре                                                      |                            | members, side rail is reinforced with outer stiffeners                                                                                                                                                                                                                                                                                                                                                                                                                                                                                                                                                                                                                                                                                                                                                                                                                                                                                                                                                                                                                                                                                                                                                                                                                                                                                                                                                                                                                                                                                                                                                                                                                                                                                                                                                                                                                                                                                                                                                                                                                                                                         |
| Main section side rail dimension (mm)                     |                            | Depth x Flange x Thickness 183 x 60 x 6t                                                                                                                                                                                                                                                                                                                                                                                                                                                                                                                                                                                                                                                                                                                                                                                                                                                                                                                                                                                                                                                                                                                                                                                                                                                                                                                                                                                                                                                                                                                                                                                                                                                                                                                                                                                                                                                                                                                                                                                                                                                                                       |
| Weights                                                   |                            |                                                                                                                                                                                                                                                                                                                                                                                                                                                                                                                                                                                                                                                                                                                                                                                                                                                                                                                                                                                                                                                                                                                                                                                                                                                                                                                                                                                                                                                                                                                                                                                                                                                                                                                                                                                                                                                                                                                                                                                                                                                                                                                                |
| *Chassis cab weight kg                                    | Range                      | 2650-2850                                                                                                                                                                                                                                                                                                                                                                                                                                                                                                                                                                                                                                                                                                                                                                                                                                                                                                                                                                                                                                                                                                                                                                                                                                                                                                                                                                                                                                                                                                                                                                                                                                                                                                                                                                                                                                                                                                                                                                                                                                                                                                                      |
|                                                           | Front / Rear               | 1750-1850/870-950                                                                                                                                                                                                                                                                                                                                                                                                                                                                                                                                                                                                                                                                                                                                                                                                                                                                                                                                                                                                                                                                                                                                                                                                                                                                                                                                                                                                                                                                                                                                                                                                                                                                                                                                                                                                                                                                                                                                                                                                                                                                                                              |
| ** Max Gross Vehicle Weight                               |                            | 5,995/6,500                                                                                                                                                                                                                                                                                                                                                                                                                                                                                                                                                                                                                                                                                                                                                                                                                                                                                                                                                                                                                                                                                                                                                                                                                                                                                                                                                                                                                                                                                                                                                                                                                                                                                                                                                                                                                                                                                                                                                                                                                                                                                                                    |
| Gross vehicle weight                                      | Front / Rear               | 2700/4700                                                                                                                                                                                                                                                                                                                                                                                                                                                                                                                                                                                                                                                                                                                                                                                                                                                                                                                                                                                                                                                                                                                                                                                                                                                                                                                                                                                                                                                                                                                                                                                                                                                                                                                                                                                                                                                                                                                                                                                                                                                                                                                      |
|                                                           |                            |                                                                                                                                                                                                                                                                                                                                                                                                                                                                                                                                                                                                                                                                                                                                                                                                                                                                                                                                                                                                                                                                                                                                                                                                                                                                                                                                                                                                                                                                                                                                                                                                                                                                                                                                                                                                                                                                                                                                                                                                                                                                                                                                |