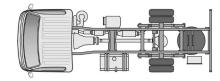

# **HYUNDAI MIGHTY EX6 Cab Chassis**

| Engine                                                    |                            |                                                                                                                                                                                                                                                                                                                                                                                                                                                                                                                                                                                                                                                                                                                                                                                                                                                                                                                                                                                                                                                                                                                                                                                                                                                                                                                                                                                                                                                                                                                                                                                                                                                                                                                                                                                                                                                                                                                                                                                                                                                                                                                                |
|-----------------------------------------------------------|----------------------------|--------------------------------------------------------------------------------------------------------------------------------------------------------------------------------------------------------------------------------------------------------------------------------------------------------------------------------------------------------------------------------------------------------------------------------------------------------------------------------------------------------------------------------------------------------------------------------------------------------------------------------------------------------------------------------------------------------------------------------------------------------------------------------------------------------------------------------------------------------------------------------------------------------------------------------------------------------------------------------------------------------------------------------------------------------------------------------------------------------------------------------------------------------------------------------------------------------------------------------------------------------------------------------------------------------------------------------------------------------------------------------------------------------------------------------------------------------------------------------------------------------------------------------------------------------------------------------------------------------------------------------------------------------------------------------------------------------------------------------------------------------------------------------------------------------------------------------------------------------------------------------------------------------------------------------------------------------------------------------------------------------------------------------------------------------------------------------------------------------------------------------|
| Туре                                                      |                            | Turbo Charger Intercooler                                                                                                                                                                                                                                                                                                                                                                                                                                                                                                                                                                                                                                                                                                                                                                                                                                                                                                                                                                                                                                                                                                                                                                                                                                                                                                                                                                                                                                                                                                                                                                                                                                                                                                                                                                                                                                                                                                                                                                                                                                                                                                      |
|                                                           |                            | 4 stroke-cycle, water-cooled, Direct-Injection Diesel Engine                                                                                                                                                                                                                                                                                                                                                                                                                                                                                                                                                                                                                                                                                                                                                                                                                                                                                                                                                                                                                                                                                                                                                                                                                                                                                                                                                                                                                                                                                                                                                                                                                                                                                                                                                                                                                                                                                                                                                                                                                                                                   |
| Number of Cylinder                                        |                            | 4 in-line                                                                                                                                                                                                                                                                                                                                                                                                                                                                                                                                                                                                                                                                                                                                                                                                                                                                                                                                                                                                                                                                                                                                                                                                                                                                                                                                                                                                                                                                                                                                                                                                                                                                                                                                                                                                                                                                                                                                                                                                                                                                                                                      |
| Piston Displacement (cc)                                  |                            | 3.933                                                                                                                                                                                                                                                                                                                                                                                                                                                                                                                                                                                                                                                                                                                                                                                                                                                                                                                                                                                                                                                                                                                                                                                                                                                                                                                                                                                                                                                                                                                                                                                                                                                                                                                                                                                                                                                                                                                                                                                                                                                                                                                          |
| Max. Power (ps/rpm)                                       | Euro V                     | 140/2,500 (102 kW)                                                                                                                                                                                                                                                                                                                                                                                                                                                                                                                                                                                                                                                                                                                                                                                                                                                                                                                                                                                                                                                                                                                                                                                                                                                                                                                                                                                                                                                                                                                                                                                                                                                                                                                                                                                                                                                                                                                                                                                                                                                                                                             |
| Max. Torque (lb ft/rpm)                                   | Euro V                     | 289/1400 (392 nm)                                                                                                                                                                                                                                                                                                                                                                                                                                                                                                                                                                                                                                                                                                                                                                                                                                                                                                                                                                                                                                                                                                                                                                                                                                                                                                                                                                                                                                                                                                                                                                                                                                                                                                                                                                                                                                                                                                                                                                                                                                                                                                              |
| Fuel System                                               | Injection pump<br>Governor | Denso Common rail system  Electrical type (ECU Control)                                                                                                                                                                                                                                                                                                                                                                                                                                                                                                                                                                                                                                                                                                                                                                                                                                                                                                                                                                                                                                                                                                                                                                                                                                                                                                                                                                                                                                                                                                                                                                                                                                                                                                                                                                                                                                                                                                                                                                                                                                                                        |
| Transmission                                              | Governor                   | Electrical type (ECO Control)                                                                                                                                                                                                                                                                                                                                                                                                                                                                                                                                                                                                                                                                                                                                                                                                                                                                                                                                                                                                                                                                                                                                                                                                                                                                                                                                                                                                                                                                                                                                                                                                                                                                                                                                                                                                                                                                                                                                                                                                                                                                                                  |
| Туре                                                      |                            | 5 Speed                                                                                                                                                                                                                                                                                                                                                                                                                                                                                                                                                                                                                                                                                                                                                                                                                                                                                                                                                                                                                                                                                                                                                                                                                                                                                                                                                                                                                                                                                                                                                                                                                                                                                                                                                                                                                                                                                                                                                                                                                                                                                                                        |
| Rear Axle                                                 |                            |                                                                                                                                                                                                                                                                                                                                                                                                                                                                                                                                                                                                                                                                                                                                                                                                                                                                                                                                                                                                                                                                                                                                                                                                                                                                                                                                                                                                                                                                                                                                                                                                                                                                                                                                                                                                                                                                                                                                                                                                                                                                                                                                |
| Туре                                                      |                            | Full floating type                                                                                                                                                                                                                                                                                                                                                                                                                                                                                                                                                                                                                                                                                                                                                                                                                                                                                                                                                                                                                                                                                                                                                                                                                                                                                                                                                                                                                                                                                                                                                                                                                                                                                                                                                                                                                                                                                                                                                                                                                                                                                                             |
|                                                           | kg                         | 4,700                                                                                                                                                                                                                                                                                                                                                                                                                                                                                                                                                                                                                                                                                                                                                                                                                                                                                                                                                                                                                                                                                                                                                                                                                                                                                                                                                                                                                                                                                                                                                                                                                                                                                                                                                                                                                                                                                                                                                                                                                                                                                                                          |
| Capacity                                                  | Туре                       | Single Reduction, Hypoid gear                                                                                                                                                                                                                                                                                                                                                                                                                                                                                                                                                                                                                                                                                                                                                                                                                                                                                                                                                                                                                                                                                                                                                                                                                                                                                                                                                                                                                                                                                                                                                                                                                                                                                                                                                                                                                                                                                                                                                                                                                                                                                                  |
| Final Reduction Gear                                      | G/Ratio                    | 4.625                                                                                                                                                                                                                                                                                                                                                                                                                                                                                                                                                                                                                                                                                                                                                                                                                                                                                                                                                                                                                                                                                                                                                                                                                                                                                                                                                                                                                                                                                                                                                                                                                                                                                                                                                                                                                                                                                                                                                                                                                                                                                                                          |
| Front Axle                                                |                            |                                                                                                                                                                                                                                                                                                                                                                                                                                                                                                                                                                                                                                                                                                                                                                                                                                                                                                                                                                                                                                                                                                                                                                                                                                                                                                                                                                                                                                                                                                                                                                                                                                                                                                                                                                                                                                                                                                                                                                                                                                                                                                                                |
| Туре                                                      |                            | Reverse Elliot type "I" beam                                                                                                                                                                                                                                                                                                                                                                                                                                                                                                                                                                                                                                                                                                                                                                                                                                                                                                                                                                                                                                                                                                                                                                                                                                                                                                                                                                                                                                                                                                                                                                                                                                                                                                                                                                                                                                                                                                                                                                                                                                                                                                   |
| Capacity                                                  | kg                         | 2,760                                                                                                                                                                                                                                                                                                                                                                                                                                                                                                                                                                                                                                                                                                                                                                                                                                                                                                                                                                                                                                                                                                                                                                                                                                                                                                                                                                                                                                                                                                                                                                                                                                                                                                                                                                                                                                                                                                                                                                                                                                                                                                                          |
| Tyre & Wheel                                              |                            | Single Front Dual Door                                                                                                                                                                                                                                                                                                                                                                                                                                                                                                                                                                                                                                                                                                                                                                                                                                                                                                                                                                                                                                                                                                                                                                                                                                                                                                                                                                                                                                                                                                                                                                                                                                                                                                                                                                                                                                                                                                                                                                                                                                                                                                         |
| Type<br>Tyre                                              | Front / Rear               | Single Front, Dual Rear<br>205/75R17.5-10PR                                                                                                                                                                                                                                                                                                                                                                                                                                                                                                                                                                                                                                                                                                                                                                                                                                                                                                                                                                                                                                                                                                                                                                                                                                                                                                                                                                                                                                                                                                                                                                                                                                                                                                                                                                                                                                                                                                                                                                                                                                                                                    |
| Wheel                                                     | Front / Rear               | 17.5 x 6.00                                                                                                                                                                                                                                                                                                                                                                                                                                                                                                                                                                                                                                                                                                                                                                                                                                                                                                                                                                                                                                                                                                                                                                                                                                                                                                                                                                                                                                                                                                                                                                                                                                                                                                                                                                                                                                                                                                                                                                                                                                                                                                                    |
| Steering                                                  | Front / Redi               | 17.5 x 0.00                                                                                                                                                                                                                                                                                                                                                                                                                                                                                                                                                                                                                                                                                                                                                                                                                                                                                                                                                                                                                                                                                                                                                                                                                                                                                                                                                                                                                                                                                                                                                                                                                                                                                                                                                                                                                                                                                                                                                                                                                                                                                                                    |
| Туре                                                      |                            | 4-spoke, Ball-nut type, Tilt & Telescopic steering column                                                                                                                                                                                                                                                                                                                                                                                                                                                                                                                                                                                                                                                                                                                                                                                                                                                                                                                                                                                                                                                                                                                                                                                                                                                                                                                                                                                                                                                                                                                                                                                                                                                                                                                                                                                                                                                                                                                                                                                                                                                                      |
| Steering                                                  |                            | Power assisted                                                                                                                                                                                                                                                                                                                                                                                                                                                                                                                                                                                                                                                                                                                                                                                                                                                                                                                                                                                                                                                                                                                                                                                                                                                                                                                                                                                                                                                                                                                                                                                                                                                                                                                                                                                                                                                                                                                                                                                                                                                                                                                 |
| Service Brake                                             |                            |                                                                                                                                                                                                                                                                                                                                                                                                                                                                                                                                                                                                                                                                                                                                                                                                                                                                                                                                                                                                                                                                                                                                                                                                                                                                                                                                                                                                                                                                                                                                                                                                                                                                                                                                                                                                                                                                                                                                                                                                                                                                                                                                |
| Front / Rear                                              |                            | Disc / Disc                                                                                                                                                                                                                                                                                                                                                                                                                                                                                                                                                                                                                                                                                                                                                                                                                                                                                                                                                                                                                                                                                                                                                                                                                                                                                                                                                                                                                                                                                                                                                                                                                                                                                                                                                                                                                                                                                                                                                                                                                                                                                                                    |
| Actuation                                                 |                            | Hydraulic with vacuum servo assistance, dual circuit                                                                                                                                                                                                                                                                                                                                                                                                                                                                                                                                                                                                                                                                                                                                                                                                                                                                                                                                                                                                                                                                                                                                                                                                                                                                                                                                                                                                                                                                                                                                                                                                                                                                                                                                                                                                                                                                                                                                                                                                                                                                           |
| Size (mm)                                                 | Front / Rear               | Disc 107x 21.5mm                                                                                                                                                                                                                                                                                                                                                                                                                                                                                                                                                                                                                                                                                                                                                                                                                                                                                                                                                                                                                                                                                                                                                                                                                                                                                                                                                                                                                                                                                                                                                                                                                                                                                                                                                                                                                                                                                                                                                                                                                                                                                                               |
| VDC                                                       |                            | Vehicle Dynamic Control, Electronic Stability Control,                                                                                                                                                                                                                                                                                                                                                                                                                                                                                                                                                                                                                                                                                                                                                                                                                                                                                                                                                                                                                                                                                                                                                                                                                                                                                                                                                                                                                                                                                                                                                                                                                                                                                                                                                                                                                                                                                                                                                                                                                                                                         |
|                                                           |                            | Hill Start Assistance                                                                                                                                                                                                                                                                                                                                                                                                                                                                                                                                                                                                                                                                                                                                                                                                                                                                                                                                                                                                                                                                                                                                                                                                                                                                                                                                                                                                                                                                                                                                                                                                                                                                                                                                                                                                                                                                                                                                                                                                                                                                                                          |
| Parking Brake                                             |                            | later and a consequence of the second |
| Actuation                                                 |                            | Internal expanding type on propeller shaft at the rear of transmission assy                                                                                                                                                                                                                                                                                                                                                                                                                                                                                                                                                                                                                                                                                                                                                                                                                                                                                                                                                                                                                                                                                                                                                                                                                                                                                                                                                                                                                                                                                                                                                                                                                                                                                                                                                                                                                                                                                                                                                                                                                                                    |
|                                                           |                            | ## ## ## ## ## ## ## ## ## ## ## ## ##                                                                                                                                                                                                                                                                                                                                                                                                                                                                                                                                                                                                                                                                                                                                                                                                                                                                                                                                                                                                                                                                                                                                                                                                                                                                                                                                                                                                                                                                                                                                                                                                                                                                                                                                                                                                                                                                                                                                                                                                                                                                                         |
| Size (mm) Drum diameter x Lining width x Lining thickness |                            | x Lining thickness                                                                                                                                                                                                                                                                                                                                                                                                                                                                                                                                                                                                                                                                                                                                                                                                                                                                                                                                                                                                                                                                                                                                                                                                                                                                                                                                                                                                                                                                                                                                                                                                                                                                                                                                                                                                                                                                                                                                                                                                                                                                                                             |
| Total lining area                                         |                            | 132 (M*S5 T/M)                                                                                                                                                                                                                                                                                                                                                                                                                                                                                                                                                                                                                                                                                                                                                                                                                                                                                                                                                                                                                                                                                                                                                                                                                                                                                                                                                                                                                                                                                                                                                                                                                                                                                                                                                                                                                                                                                                                                                                                                                                                                                                                 |
| Exhaust Brake                                             |                            |                                                                                                                                                                                                                                                                                                                                                                                                                                                                                                                                                                                                                                                                                                                                                                                                                                                                                                                                                                                                                                                                                                                                                                                                                                                                                                                                                                                                                                                                                                                                                                                                                                                                                                                                                                                                                                                                                                                                                                                                                                                                                                                                |
| Туре                                                      |                            | Vacuum operated, butterfly valve type                                                                                                                                                                                                                                                                                                                                                                                                                                                                                                                                                                                                                                                                                                                                                                                                                                                                                                                                                                                                                                                                                                                                                                                                                                                                                                                                                                                                                                                                                                                                                                                                                                                                                                                                                                                                                                                                                                                                                                                                                                                                                          |
| Suspension                                                |                            |                                                                                                                                                                                                                                                                                                                                                                                                                                                                                                                                                                                                                                                                                                                                                                                                                                                                                                                                                                                                                                                                                                                                                                                                                                                                                                                                                                                                                                                                                                                                                                                                                                                                                                                                                                                                                                                                                                                                                                                                                                                                                                                                |
| Type                                                      | Front / Rear               | Semi-elliptic, laminated leaf springs                                                                                                                                                                                                                                                                                                                                                                                                                                                                                                                                                                                                                                                                                                                                                                                                                                                                                                                                                                                                                                                                                                                                                                                                                                                                                                                                                                                                                                                                                                                                                                                                                                                                                                                                                                                                                                                                                                                                                                                                                                                                                          |
| Spring Size (Length x Width x                             | Front                      | 1,200 x 70 x 10t-4, 11t-1                                                                                                                                                                                                                                                                                                                                                                                                                                                                                                                                                                                                                                                                                                                                                                                                                                                                                                                                                                                                                                                                                                                                                                                                                                                                                                                                                                                                                                                                                                                                                                                                                                                                                                                                                                                                                                                                                                                                                                                                                                                                                                      |
| Thickness-number of leaves)                               | Rear / Main                | 1,250 x 70 x 10t-4, 11t-1                                                                                                                                                                                                                                                                                                                                                                                                                                                                                                                                                                                                                                                                                                                                                                                                                                                                                                                                                                                                                                                                                                                                                                                                                                                                                                                                                                                                                                                                                                                                                                                                                                                                                                                                                                                                                                                                                                                                                                                                                                                                                                      |
|                                                           | Rear / Helper              | 990 x 70 x 17t-2                                                                                                                                                                                                                                                                                                                                                                                                                                                                                                                                                                                                                                                                                                                                                                                                                                                                                                                                                                                                                                                                                                                                                                                                                                                                                                                                                                                                                                                                                                                                                                                                                                                                                                                                                                                                                                                                                                                                                                                                                                                                                                               |
| Shock absorber                                            |                            | Air double acting telescopic type on the FRONT/REAR axle                                                                                                                                                                                                                                                                                                                                                                                                                                                                                                                                                                                                                                                                                                                                                                                                                                                                                                                                                                                                                                                                                                                                                                                                                                                                                                                                                                                                                                                                                                                                                                                                                                                                                                                                                                                                                                                                                                                                                                                                                                                                       |
| Exhaust system                                            |                            | Conventional (harizantal) type muffler                                                                                                                                                                                                                                                                                                                                                                                                                                                                                                                                                                                                                                                                                                                                                                                                                                                                                                                                                                                                                                                                                                                                                                                                                                                                                                                                                                                                                                                                                                                                                                                                                                                                                                                                                                                                                                                                                                                                                                                                                                                                                         |
| General Tail pipe                                         |                            | Conventional (horizontal) type muffler  Droptail type, blowing to chassis rearward                                                                                                                                                                                                                                                                                                                                                                                                                                                                                                                                                                                                                                                                                                                                                                                                                                                                                                                                                                                                                                                                                                                                                                                                                                                                                                                                                                                                                                                                                                                                                                                                                                                                                                                                                                                                                                                                                                                                                                                                                                             |
| Fuel tank                                                 |                            | Droptali type, blowling to chassis real ward                                                                                                                                                                                                                                                                                                                                                                                                                                                                                                                                                                                                                                                                                                                                                                                                                                                                                                                                                                                                                                                                                                                                                                                                                                                                                                                                                                                                                                                                                                                                                                                                                                                                                                                                                                                                                                                                                                                                                                                                                                                                                   |
| Capacity                                                  |                            | 100ℓ                                                                                                                                                                                                                                                                                                                                                                                                                                                                                                                                                                                                                                                                                                                                                                                                                                                                                                                                                                                                                                                                                                                                                                                                                                                                                                                                                                                                                                                                                                                                                                                                                                                                                                                                                                                                                                                                                                                                                                                                                                                                                                                           |
| Frame                                                     |                            |                                                                                                                                                                                                                                                                                                                                                                                                                                                                                                                                                                                                                                                                                                                                                                                                                                                                                                                                                                                                                                                                                                                                                                                                                                                                                                                                                                                                                                                                                                                                                                                                                                                                                                                                                                                                                                                                                                                                                                                                                                                                                                                                |
|                                                           |                            | "H" type frame with channel sectional side rail & cross                                                                                                                                                                                                                                                                                                                                                                                                                                                                                                                                                                                                                                                                                                                                                                                                                                                                                                                                                                                                                                                                                                                                                                                                                                                                                                                                                                                                                                                                                                                                                                                                                                                                                                                                                                                                                                                                                                                                                                                                                                                                        |
| Туре                                                      |                            | members, side rail is reinforced with outer stiffeners                                                                                                                                                                                                                                                                                                                                                                                                                                                                                                                                                                                                                                                                                                                                                                                                                                                                                                                                                                                                                                                                                                                                                                                                                                                                                                                                                                                                                                                                                                                                                                                                                                                                                                                                                                                                                                                                                                                                                                                                                                                                         |
| Main section side rail dimension (mm)                     |                            | Depth x Flange x Thickness 183 x 60 x 6t                                                                                                                                                                                                                                                                                                                                                                                                                                                                                                                                                                                                                                                                                                                                                                                                                                                                                                                                                                                                                                                                                                                                                                                                                                                                                                                                                                                                                                                                                                                                                                                                                                                                                                                                                                                                                                                                                                                                                                                                                                                                                       |
| Weights                                                   |                            |                                                                                                                                                                                                                                                                                                                                                                                                                                                                                                                                                                                                                                                                                                                                                                                                                                                                                                                                                                                                                                                                                                                                                                                                                                                                                                                                                                                                                                                                                                                                                                                                                                                                                                                                                                                                                                                                                                                                                                                                                                                                                                                                |
| *Chassis cab weight kg                                    | Range                      | 2650-2850                                                                                                                                                                                                                                                                                                                                                                                                                                                                                                                                                                                                                                                                                                                                                                                                                                                                                                                                                                                                                                                                                                                                                                                                                                                                                                                                                                                                                                                                                                                                                                                                                                                                                                                                                                                                                                                                                                                                                                                                                                                                                                                      |
|                                                           | Front / Rear               | 1750-1850/870-950                                                                                                                                                                                                                                                                                                                                                                                                                                                                                                                                                                                                                                                                                                                                                                                                                                                                                                                                                                                                                                                                                                                                                                                                                                                                                                                                                                                                                                                                                                                                                                                                                                                                                                                                                                                                                                                                                                                                                                                                                                                                                                              |
| ** Max Gross Vehicle Weight                               |                            | 5,995/6,500                                                                                                                                                                                                                                                                                                                                                                                                                                                                                                                                                                                                                                                                                                                                                                                                                                                                                                                                                                                                                                                                                                                                                                                                                                                                                                                                                                                                                                                                                                                                                                                                                                                                                                                                                                                                                                                                                                                                                                                                                                                                                                                    |
| Gross vehicle weight                                      | Front / Rear               | 2700/4700                                                                                                                                                                                                                                                                                                                                                                                                                                                                                                                                                                                                                                                                                                                                                                                                                                                                                                                                                                                                                                                                                                                                                                                                                                                                                                                                                                                                                                                                                                                                                                                                                                                                                                                                                                                                                                                                                                                                                                                                                                                                                                                      |
|                                                           |                            |                                                                                                                                                                                                                                                                                                                                                                                                                                                                                                                                                                                                                                                                                                                                                                                                                                                                                                                                                                                                                                                                                                                                                                                                                                                                                                                                                                                                                                                                                                                                                                                                                                                                                                                                                                                                                                                                                                                                                                                                                                                                                                                                |