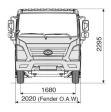

# **HYUNDAI MIGHTY EX6 Cab Chassis**

| Engine                                                    |                            |                                                                                                                                                                                                                                                                                                                                                                                                                                                                                                                                                                                                                                                                                                                                                                                                                                                                                                                                                                                                                                                                                                                                                                                                                                                                                                                                                                                                                                                                                                                                                                                                                                                                                                                                                                                                                                                                                                                                                                                                                                                                                                                                |
|-----------------------------------------------------------|----------------------------|--------------------------------------------------------------------------------------------------------------------------------------------------------------------------------------------------------------------------------------------------------------------------------------------------------------------------------------------------------------------------------------------------------------------------------------------------------------------------------------------------------------------------------------------------------------------------------------------------------------------------------------------------------------------------------------------------------------------------------------------------------------------------------------------------------------------------------------------------------------------------------------------------------------------------------------------------------------------------------------------------------------------------------------------------------------------------------------------------------------------------------------------------------------------------------------------------------------------------------------------------------------------------------------------------------------------------------------------------------------------------------------------------------------------------------------------------------------------------------------------------------------------------------------------------------------------------------------------------------------------------------------------------------------------------------------------------------------------------------------------------------------------------------------------------------------------------------------------------------------------------------------------------------------------------------------------------------------------------------------------------------------------------------------------------------------------------------------------------------------------------------|
| Туре                                                      |                            | Turbo Charger Intercooler                                                                                                                                                                                                                                                                                                                                                                                                                                                                                                                                                                                                                                                                                                                                                                                                                                                                                                                                                                                                                                                                                                                                                                                                                                                                                                                                                                                                                                                                                                                                                                                                                                                                                                                                                                                                                                                                                                                                                                                                                                                                                                      |
|                                                           |                            | 4 stroke-cycle, water-cooled, Direct-Injection Diesel Engine                                                                                                                                                                                                                                                                                                                                                                                                                                                                                                                                                                                                                                                                                                                                                                                                                                                                                                                                                                                                                                                                                                                                                                                                                                                                                                                                                                                                                                                                                                                                                                                                                                                                                                                                                                                                                                                                                                                                                                                                                                                                   |
| Number of Cylinder                                        |                            | 4 in-line                                                                                                                                                                                                                                                                                                                                                                                                                                                                                                                                                                                                                                                                                                                                                                                                                                                                                                                                                                                                                                                                                                                                                                                                                                                                                                                                                                                                                                                                                                                                                                                                                                                                                                                                                                                                                                                                                                                                                                                                                                                                                                                      |
| Piston Displacement (cc)                                  |                            | 3.933                                                                                                                                                                                                                                                                                                                                                                                                                                                                                                                                                                                                                                                                                                                                                                                                                                                                                                                                                                                                                                                                                                                                                                                                                                                                                                                                                                                                                                                                                                                                                                                                                                                                                                                                                                                                                                                                                                                                                                                                                                                                                                                          |
| Max. Power (ps/rpm)                                       | Euro V                     | 140/2,500 (102 kW)                                                                                                                                                                                                                                                                                                                                                                                                                                                                                                                                                                                                                                                                                                                                                                                                                                                                                                                                                                                                                                                                                                                                                                                                                                                                                                                                                                                                                                                                                                                                                                                                                                                                                                                                                                                                                                                                                                                                                                                                                                                                                                             |
| Max. Torque (lb ft/rpm)                                   | Euro V                     | 289/1400 (392 nm)                                                                                                                                                                                                                                                                                                                                                                                                                                                                                                                                                                                                                                                                                                                                                                                                                                                                                                                                                                                                                                                                                                                                                                                                                                                                                                                                                                                                                                                                                                                                                                                                                                                                                                                                                                                                                                                                                                                                                                                                                                                                                                              |
| Fuel System                                               | Injection pump<br>Governor | Denso Common rail system  Electrical type (ECU Control)                                                                                                                                                                                                                                                                                                                                                                                                                                                                                                                                                                                                                                                                                                                                                                                                                                                                                                                                                                                                                                                                                                                                                                                                                                                                                                                                                                                                                                                                                                                                                                                                                                                                                                                                                                                                                                                                                                                                                                                                                                                                        |
| Transmission                                              | Governor                   | Electrical type (ECO Control)                                                                                                                                                                                                                                                                                                                                                                                                                                                                                                                                                                                                                                                                                                                                                                                                                                                                                                                                                                                                                                                                                                                                                                                                                                                                                                                                                                                                                                                                                                                                                                                                                                                                                                                                                                                                                                                                                                                                                                                                                                                                                                  |
| Туре                                                      |                            | 5 Speed                                                                                                                                                                                                                                                                                                                                                                                                                                                                                                                                                                                                                                                                                                                                                                                                                                                                                                                                                                                                                                                                                                                                                                                                                                                                                                                                                                                                                                                                                                                                                                                                                                                                                                                                                                                                                                                                                                                                                                                                                                                                                                                        |
| Rear Axle                                                 |                            |                                                                                                                                                                                                                                                                                                                                                                                                                                                                                                                                                                                                                                                                                                                                                                                                                                                                                                                                                                                                                                                                                                                                                                                                                                                                                                                                                                                                                                                                                                                                                                                                                                                                                                                                                                                                                                                                                                                                                                                                                                                                                                                                |
| Туре                                                      |                            | Full floating type                                                                                                                                                                                                                                                                                                                                                                                                                                                                                                                                                                                                                                                                                                                                                                                                                                                                                                                                                                                                                                                                                                                                                                                                                                                                                                                                                                                                                                                                                                                                                                                                                                                                                                                                                                                                                                                                                                                                                                                                                                                                                                             |
|                                                           | kg                         | 4,700                                                                                                                                                                                                                                                                                                                                                                                                                                                                                                                                                                                                                                                                                                                                                                                                                                                                                                                                                                                                                                                                                                                                                                                                                                                                                                                                                                                                                                                                                                                                                                                                                                                                                                                                                                                                                                                                                                                                                                                                                                                                                                                          |
| Capacity                                                  | Туре                       | Single Reduction, Hypoid gear                                                                                                                                                                                                                                                                                                                                                                                                                                                                                                                                                                                                                                                                                                                                                                                                                                                                                                                                                                                                                                                                                                                                                                                                                                                                                                                                                                                                                                                                                                                                                                                                                                                                                                                                                                                                                                                                                                                                                                                                                                                                                                  |
| Final Reduction Gear                                      | G/Ratio                    | 4.625                                                                                                                                                                                                                                                                                                                                                                                                                                                                                                                                                                                                                                                                                                                                                                                                                                                                                                                                                                                                                                                                                                                                                                                                                                                                                                                                                                                                                                                                                                                                                                                                                                                                                                                                                                                                                                                                                                                                                                                                                                                                                                                          |
| Front Axle                                                |                            |                                                                                                                                                                                                                                                                                                                                                                                                                                                                                                                                                                                                                                                                                                                                                                                                                                                                                                                                                                                                                                                                                                                                                                                                                                                                                                                                                                                                                                                                                                                                                                                                                                                                                                                                                                                                                                                                                                                                                                                                                                                                                                                                |
| Туре                                                      |                            | Reverse Elliot type "I" beam                                                                                                                                                                                                                                                                                                                                                                                                                                                                                                                                                                                                                                                                                                                                                                                                                                                                                                                                                                                                                                                                                                                                                                                                                                                                                                                                                                                                                                                                                                                                                                                                                                                                                                                                                                                                                                                                                                                                                                                                                                                                                                   |
| Capacity                                                  | kg                         | 2,760                                                                                                                                                                                                                                                                                                                                                                                                                                                                                                                                                                                                                                                                                                                                                                                                                                                                                                                                                                                                                                                                                                                                                                                                                                                                                                                                                                                                                                                                                                                                                                                                                                                                                                                                                                                                                                                                                                                                                                                                                                                                                                                          |
| Tyre & Wheel                                              |                            | Single Front Dual Door                                                                                                                                                                                                                                                                                                                                                                                                                                                                                                                                                                                                                                                                                                                                                                                                                                                                                                                                                                                                                                                                                                                                                                                                                                                                                                                                                                                                                                                                                                                                                                                                                                                                                                                                                                                                                                                                                                                                                                                                                                                                                                         |
| Type<br>Tyre                                              | Front / Rear               | Single Front, Dual Rear<br>205/75R17.5-10PR                                                                                                                                                                                                                                                                                                                                                                                                                                                                                                                                                                                                                                                                                                                                                                                                                                                                                                                                                                                                                                                                                                                                                                                                                                                                                                                                                                                                                                                                                                                                                                                                                                                                                                                                                                                                                                                                                                                                                                                                                                                                                    |
| Wheel                                                     | Front / Rear               | 17.5 x 6.00                                                                                                                                                                                                                                                                                                                                                                                                                                                                                                                                                                                                                                                                                                                                                                                                                                                                                                                                                                                                                                                                                                                                                                                                                                                                                                                                                                                                                                                                                                                                                                                                                                                                                                                                                                                                                                                                                                                                                                                                                                                                                                                    |
| Steering                                                  | Front / Redi               | 17.5 x 0.00                                                                                                                                                                                                                                                                                                                                                                                                                                                                                                                                                                                                                                                                                                                                                                                                                                                                                                                                                                                                                                                                                                                                                                                                                                                                                                                                                                                                                                                                                                                                                                                                                                                                                                                                                                                                                                                                                                                                                                                                                                                                                                                    |
| Туре                                                      |                            | 4-spoke, Ball-nut type, Tilt & Telescopic steering column                                                                                                                                                                                                                                                                                                                                                                                                                                                                                                                                                                                                                                                                                                                                                                                                                                                                                                                                                                                                                                                                                                                                                                                                                                                                                                                                                                                                                                                                                                                                                                                                                                                                                                                                                                                                                                                                                                                                                                                                                                                                      |
| Steering                                                  |                            | Power assisted                                                                                                                                                                                                                                                                                                                                                                                                                                                                                                                                                                                                                                                                                                                                                                                                                                                                                                                                                                                                                                                                                                                                                                                                                                                                                                                                                                                                                                                                                                                                                                                                                                                                                                                                                                                                                                                                                                                                                                                                                                                                                                                 |
| Service Brake                                             |                            |                                                                                                                                                                                                                                                                                                                                                                                                                                                                                                                                                                                                                                                                                                                                                                                                                                                                                                                                                                                                                                                                                                                                                                                                                                                                                                                                                                                                                                                                                                                                                                                                                                                                                                                                                                                                                                                                                                                                                                                                                                                                                                                                |
| Front / Rear                                              |                            | Disc / Disc                                                                                                                                                                                                                                                                                                                                                                                                                                                                                                                                                                                                                                                                                                                                                                                                                                                                                                                                                                                                                                                                                                                                                                                                                                                                                                                                                                                                                                                                                                                                                                                                                                                                                                                                                                                                                                                                                                                                                                                                                                                                                                                    |
| Actuation                                                 |                            | Hydraulic with vacuum servo assistance, dual circuit                                                                                                                                                                                                                                                                                                                                                                                                                                                                                                                                                                                                                                                                                                                                                                                                                                                                                                                                                                                                                                                                                                                                                                                                                                                                                                                                                                                                                                                                                                                                                                                                                                                                                                                                                                                                                                                                                                                                                                                                                                                                           |
| Size (mm)                                                 | Front / Rear               | Disc 107x 21.5mm                                                                                                                                                                                                                                                                                                                                                                                                                                                                                                                                                                                                                                                                                                                                                                                                                                                                                                                                                                                                                                                                                                                                                                                                                                                                                                                                                                                                                                                                                                                                                                                                                                                                                                                                                                                                                                                                                                                                                                                                                                                                                                               |
| VDC                                                       |                            | Vehicle Dynamic Control, Electronic Stability Control,                                                                                                                                                                                                                                                                                                                                                                                                                                                                                                                                                                                                                                                                                                                                                                                                                                                                                                                                                                                                                                                                                                                                                                                                                                                                                                                                                                                                                                                                                                                                                                                                                                                                                                                                                                                                                                                                                                                                                                                                                                                                         |
|                                                           |                            | Hill Start Assistance                                                                                                                                                                                                                                                                                                                                                                                                                                                                                                                                                                                                                                                                                                                                                                                                                                                                                                                                                                                                                                                                                                                                                                                                                                                                                                                                                                                                                                                                                                                                                                                                                                                                                                                                                                                                                                                                                                                                                                                                                                                                                                          |
| Parking Brake                                             |                            | later and a consequence of the second |
| Actuation                                                 |                            | Internal expanding type on propeller shaft at the rear of transmission assy                                                                                                                                                                                                                                                                                                                                                                                                                                                                                                                                                                                                                                                                                                                                                                                                                                                                                                                                                                                                                                                                                                                                                                                                                                                                                                                                                                                                                                                                                                                                                                                                                                                                                                                                                                                                                                                                                                                                                                                                                                                    |
|                                                           |                            | ## ## ## ## ## ## ## ## ## ## ## ## ##                                                                                                                                                                                                                                                                                                                                                                                                                                                                                                                                                                                                                                                                                                                                                                                                                                                                                                                                                                                                                                                                                                                                                                                                                                                                                                                                                                                                                                                                                                                                                                                                                                                                                                                                                                                                                                                                                                                                                                                                                                                                                         |
| Size (mm) Drum diameter x Lining width x Lining thickness |                            | x Lining thickness                                                                                                                                                                                                                                                                                                                                                                                                                                                                                                                                                                                                                                                                                                                                                                                                                                                                                                                                                                                                                                                                                                                                                                                                                                                                                                                                                                                                                                                                                                                                                                                                                                                                                                                                                                                                                                                                                                                                                                                                                                                                                                             |
| Total lining area                                         |                            | 132 (M*S5 T/M)                                                                                                                                                                                                                                                                                                                                                                                                                                                                                                                                                                                                                                                                                                                                                                                                                                                                                                                                                                                                                                                                                                                                                                                                                                                                                                                                                                                                                                                                                                                                                                                                                                                                                                                                                                                                                                                                                                                                                                                                                                                                                                                 |
| Exhaust Brake                                             |                            |                                                                                                                                                                                                                                                                                                                                                                                                                                                                                                                                                                                                                                                                                                                                                                                                                                                                                                                                                                                                                                                                                                                                                                                                                                                                                                                                                                                                                                                                                                                                                                                                                                                                                                                                                                                                                                                                                                                                                                                                                                                                                                                                |
| Туре                                                      |                            | Vacuum operated, butterfly valve type                                                                                                                                                                                                                                                                                                                                                                                                                                                                                                                                                                                                                                                                                                                                                                                                                                                                                                                                                                                                                                                                                                                                                                                                                                                                                                                                                                                                                                                                                                                                                                                                                                                                                                                                                                                                                                                                                                                                                                                                                                                                                          |
| Suspension                                                |                            |                                                                                                                                                                                                                                                                                                                                                                                                                                                                                                                                                                                                                                                                                                                                                                                                                                                                                                                                                                                                                                                                                                                                                                                                                                                                                                                                                                                                                                                                                                                                                                                                                                                                                                                                                                                                                                                                                                                                                                                                                                                                                                                                |
| Type                                                      | Front / Rear               | Semi-elliptic, laminated leaf springs                                                                                                                                                                                                                                                                                                                                                                                                                                                                                                                                                                                                                                                                                                                                                                                                                                                                                                                                                                                                                                                                                                                                                                                                                                                                                                                                                                                                                                                                                                                                                                                                                                                                                                                                                                                                                                                                                                                                                                                                                                                                                          |
| Spring Size (Length x Width x                             | Front                      | 1,200 x 70 x 10t-4, 11t-1                                                                                                                                                                                                                                                                                                                                                                                                                                                                                                                                                                                                                                                                                                                                                                                                                                                                                                                                                                                                                                                                                                                                                                                                                                                                                                                                                                                                                                                                                                                                                                                                                                                                                                                                                                                                                                                                                                                                                                                                                                                                                                      |
| Thickness-number of leaves)                               | Rear / Main                | 1,250 x 70 x 10t-4, 11t-1                                                                                                                                                                                                                                                                                                                                                                                                                                                                                                                                                                                                                                                                                                                                                                                                                                                                                                                                                                                                                                                                                                                                                                                                                                                                                                                                                                                                                                                                                                                                                                                                                                                                                                                                                                                                                                                                                                                                                                                                                                                                                                      |
|                                                           | Rear / Helper              | 990 x 70 x 17t-2                                                                                                                                                                                                                                                                                                                                                                                                                                                                                                                                                                                                                                                                                                                                                                                                                                                                                                                                                                                                                                                                                                                                                                                                                                                                                                                                                                                                                                                                                                                                                                                                                                                                                                                                                                                                                                                                                                                                                                                                                                                                                                               |
| Shock absorber                                            |                            | Air double acting telescopic type on the FRONT/REAR axle                                                                                                                                                                                                                                                                                                                                                                                                                                                                                                                                                                                                                                                                                                                                                                                                                                                                                                                                                                                                                                                                                                                                                                                                                                                                                                                                                                                                                                                                                                                                                                                                                                                                                                                                                                                                                                                                                                                                                                                                                                                                       |
| Exhaust system                                            |                            | Conventional (harizantal) type muffler                                                                                                                                                                                                                                                                                                                                                                                                                                                                                                                                                                                                                                                                                                                                                                                                                                                                                                                                                                                                                                                                                                                                                                                                                                                                                                                                                                                                                                                                                                                                                                                                                                                                                                                                                                                                                                                                                                                                                                                                                                                                                         |
| General Tail pipe                                         |                            | Conventional (horizontal) type muffler  Droptail type, blowing to chassis rearward                                                                                                                                                                                                                                                                                                                                                                                                                                                                                                                                                                                                                                                                                                                                                                                                                                                                                                                                                                                                                                                                                                                                                                                                                                                                                                                                                                                                                                                                                                                                                                                                                                                                                                                                                                                                                                                                                                                                                                                                                                             |
| Fuel tank                                                 |                            | Droptali type, blowling to chassis real ward                                                                                                                                                                                                                                                                                                                                                                                                                                                                                                                                                                                                                                                                                                                                                                                                                                                                                                                                                                                                                                                                                                                                                                                                                                                                                                                                                                                                                                                                                                                                                                                                                                                                                                                                                                                                                                                                                                                                                                                                                                                                                   |
| Capacity                                                  |                            | 100ℓ                                                                                                                                                                                                                                                                                                                                                                                                                                                                                                                                                                                                                                                                                                                                                                                                                                                                                                                                                                                                                                                                                                                                                                                                                                                                                                                                                                                                                                                                                                                                                                                                                                                                                                                                                                                                                                                                                                                                                                                                                                                                                                                           |
| Frame                                                     |                            |                                                                                                                                                                                                                                                                                                                                                                                                                                                                                                                                                                                                                                                                                                                                                                                                                                                                                                                                                                                                                                                                                                                                                                                                                                                                                                                                                                                                                                                                                                                                                                                                                                                                                                                                                                                                                                                                                                                                                                                                                                                                                                                                |
|                                                           |                            | "H" type frame with channel sectional side rail & cross                                                                                                                                                                                                                                                                                                                                                                                                                                                                                                                                                                                                                                                                                                                                                                                                                                                                                                                                                                                                                                                                                                                                                                                                                                                                                                                                                                                                                                                                                                                                                                                                                                                                                                                                                                                                                                                                                                                                                                                                                                                                        |
| Туре                                                      |                            | members, side rail is reinforced with outer stiffeners                                                                                                                                                                                                                                                                                                                                                                                                                                                                                                                                                                                                                                                                                                                                                                                                                                                                                                                                                                                                                                                                                                                                                                                                                                                                                                                                                                                                                                                                                                                                                                                                                                                                                                                                                                                                                                                                                                                                                                                                                                                                         |
| Main section side rail dimension (mm)                     |                            | Depth x Flange x Thickness 183 x 60 x 6t                                                                                                                                                                                                                                                                                                                                                                                                                                                                                                                                                                                                                                                                                                                                                                                                                                                                                                                                                                                                                                                                                                                                                                                                                                                                                                                                                                                                                                                                                                                                                                                                                                                                                                                                                                                                                                                                                                                                                                                                                                                                                       |
| Weights                                                   |                            |                                                                                                                                                                                                                                                                                                                                                                                                                                                                                                                                                                                                                                                                                                                                                                                                                                                                                                                                                                                                                                                                                                                                                                                                                                                                                                                                                                                                                                                                                                                                                                                                                                                                                                                                                                                                                                                                                                                                                                                                                                                                                                                                |
| *Chassis cab weight kg                                    | Range                      | 2650-2850                                                                                                                                                                                                                                                                                                                                                                                                                                                                                                                                                                                                                                                                                                                                                                                                                                                                                                                                                                                                                                                                                                                                                                                                                                                                                                                                                                                                                                                                                                                                                                                                                                                                                                                                                                                                                                                                                                                                                                                                                                                                                                                      |
|                                                           | Front / Rear               | 1750-1850/870-950                                                                                                                                                                                                                                                                                                                                                                                                                                                                                                                                                                                                                                                                                                                                                                                                                                                                                                                                                                                                                                                                                                                                                                                                                                                                                                                                                                                                                                                                                                                                                                                                                                                                                                                                                                                                                                                                                                                                                                                                                                                                                                              |
| ** Max Gross Vehicle Weight                               |                            | 5,995/6,500                                                                                                                                                                                                                                                                                                                                                                                                                                                                                                                                                                                                                                                                                                                                                                                                                                                                                                                                                                                                                                                                                                                                                                                                                                                                                                                                                                                                                                                                                                                                                                                                                                                                                                                                                                                                                                                                                                                                                                                                                                                                                                                    |
| Gross vehicle weight                                      | Front / Rear               | 2700/4700                                                                                                                                                                                                                                                                                                                                                                                                                                                                                                                                                                                                                                                                                                                                                                                                                                                                                                                                                                                                                                                                                                                                                                                                                                                                                                                                                                                                                                                                                                                                                                                                                                                                                                                                                                                                                                                                                                                                                                                                                                                                                                                      |
|                                                           |                            |                                                                                                                                                                                                                                                                                                                                                                                                                                                                                                                                                                                                                                                                                                                                                                                                                                                                                                                                                                                                                                                                                                                                                                                                                                                                                                                                                                                                                                                                                                                                                                                                                                                                                                                                                                                                                                                                                                                                                                                                                                                                                                                                |