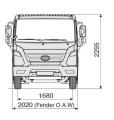

# **HYUNDAI MIGHTY EX6 Cab Chassis**

| Engine                                                    |                            |                                                                                                                                                                                                                                                                                                                                                                                                                                                                                                                                                                                                                                                                                                                                                                                                                                                                                                                                                                                                                                                                                                                                                                                                                                                                                                                                                                                                                                                                                                                                                                                                                                                                                                                                                                                                                                                                                                                                                                                                                                                                                                                                |
|-----------------------------------------------------------|----------------------------|--------------------------------------------------------------------------------------------------------------------------------------------------------------------------------------------------------------------------------------------------------------------------------------------------------------------------------------------------------------------------------------------------------------------------------------------------------------------------------------------------------------------------------------------------------------------------------------------------------------------------------------------------------------------------------------------------------------------------------------------------------------------------------------------------------------------------------------------------------------------------------------------------------------------------------------------------------------------------------------------------------------------------------------------------------------------------------------------------------------------------------------------------------------------------------------------------------------------------------------------------------------------------------------------------------------------------------------------------------------------------------------------------------------------------------------------------------------------------------------------------------------------------------------------------------------------------------------------------------------------------------------------------------------------------------------------------------------------------------------------------------------------------------------------------------------------------------------------------------------------------------------------------------------------------------------------------------------------------------------------------------------------------------------------------------------------------------------------------------------------------------|
| Туре                                                      |                            | Turbo Charger Intercooler                                                                                                                                                                                                                                                                                                                                                                                                                                                                                                                                                                                                                                                                                                                                                                                                                                                                                                                                                                                                                                                                                                                                                                                                                                                                                                                                                                                                                                                                                                                                                                                                                                                                                                                                                                                                                                                                                                                                                                                                                                                                                                      |
|                                                           |                            | 4 stroke-cycle, water-cooled, Direct-Injection Diesel Engine                                                                                                                                                                                                                                                                                                                                                                                                                                                                                                                                                                                                                                                                                                                                                                                                                                                                                                                                                                                                                                                                                                                                                                                                                                                                                                                                                                                                                                                                                                                                                                                                                                                                                                                                                                                                                                                                                                                                                                                                                                                                   |
| Number of Cylinder                                        |                            | 4 in-line                                                                                                                                                                                                                                                                                                                                                                                                                                                                                                                                                                                                                                                                                                                                                                                                                                                                                                                                                                                                                                                                                                                                                                                                                                                                                                                                                                                                                                                                                                                                                                                                                                                                                                                                                                                                                                                                                                                                                                                                                                                                                                                      |
| Piston Displacement (cc)                                  |                            | 3.933                                                                                                                                                                                                                                                                                                                                                                                                                                                                                                                                                                                                                                                                                                                                                                                                                                                                                                                                                                                                                                                                                                                                                                                                                                                                                                                                                                                                                                                                                                                                                                                                                                                                                                                                                                                                                                                                                                                                                                                                                                                                                                                          |
| Max. Power (ps/rpm)                                       | Euro V                     | 140/2,500 (102 kW)                                                                                                                                                                                                                                                                                                                                                                                                                                                                                                                                                                                                                                                                                                                                                                                                                                                                                                                                                                                                                                                                                                                                                                                                                                                                                                                                                                                                                                                                                                                                                                                                                                                                                                                                                                                                                                                                                                                                                                                                                                                                                                             |
| Max. Torque (lb ft/rpm)                                   | Euro V                     | 289/1400 (392 nm)                                                                                                                                                                                                                                                                                                                                                                                                                                                                                                                                                                                                                                                                                                                                                                                                                                                                                                                                                                                                                                                                                                                                                                                                                                                                                                                                                                                                                                                                                                                                                                                                                                                                                                                                                                                                                                                                                                                                                                                                                                                                                                              |
| Fuel System                                               | Injection pump<br>Governor | Denso Common rail system  Electrical type (ECU Control)                                                                                                                                                                                                                                                                                                                                                                                                                                                                                                                                                                                                                                                                                                                                                                                                                                                                                                                                                                                                                                                                                                                                                                                                                                                                                                                                                                                                                                                                                                                                                                                                                                                                                                                                                                                                                                                                                                                                                                                                                                                                        |
| Transmission                                              | Governor                   | Electrical type (ECO Control)                                                                                                                                                                                                                                                                                                                                                                                                                                                                                                                                                                                                                                                                                                                                                                                                                                                                                                                                                                                                                                                                                                                                                                                                                                                                                                                                                                                                                                                                                                                                                                                                                                                                                                                                                                                                                                                                                                                                                                                                                                                                                                  |
| Туре                                                      |                            | 5 Speed                                                                                                                                                                                                                                                                                                                                                                                                                                                                                                                                                                                                                                                                                                                                                                                                                                                                                                                                                                                                                                                                                                                                                                                                                                                                                                                                                                                                                                                                                                                                                                                                                                                                                                                                                                                                                                                                                                                                                                                                                                                                                                                        |
| Rear Axle                                                 |                            |                                                                                                                                                                                                                                                                                                                                                                                                                                                                                                                                                                                                                                                                                                                                                                                                                                                                                                                                                                                                                                                                                                                                                                                                                                                                                                                                                                                                                                                                                                                                                                                                                                                                                                                                                                                                                                                                                                                                                                                                                                                                                                                                |
| Туре                                                      |                            | Full floating type                                                                                                                                                                                                                                                                                                                                                                                                                                                                                                                                                                                                                                                                                                                                                                                                                                                                                                                                                                                                                                                                                                                                                                                                                                                                                                                                                                                                                                                                                                                                                                                                                                                                                                                                                                                                                                                                                                                                                                                                                                                                                                             |
|                                                           | kg                         | 4,700                                                                                                                                                                                                                                                                                                                                                                                                                                                                                                                                                                                                                                                                                                                                                                                                                                                                                                                                                                                                                                                                                                                                                                                                                                                                                                                                                                                                                                                                                                                                                                                                                                                                                                                                                                                                                                                                                                                                                                                                                                                                                                                          |
| Capacity                                                  | Туре                       | Single Reduction, Hypoid gear                                                                                                                                                                                                                                                                                                                                                                                                                                                                                                                                                                                                                                                                                                                                                                                                                                                                                                                                                                                                                                                                                                                                                                                                                                                                                                                                                                                                                                                                                                                                                                                                                                                                                                                                                                                                                                                                                                                                                                                                                                                                                                  |
| Final Reduction Gear                                      | G/Ratio                    | 4.625                                                                                                                                                                                                                                                                                                                                                                                                                                                                                                                                                                                                                                                                                                                                                                                                                                                                                                                                                                                                                                                                                                                                                                                                                                                                                                                                                                                                                                                                                                                                                                                                                                                                                                                                                                                                                                                                                                                                                                                                                                                                                                                          |
| Front Axle                                                |                            |                                                                                                                                                                                                                                                                                                                                                                                                                                                                                                                                                                                                                                                                                                                                                                                                                                                                                                                                                                                                                                                                                                                                                                                                                                                                                                                                                                                                                                                                                                                                                                                                                                                                                                                                                                                                                                                                                                                                                                                                                                                                                                                                |
| Туре                                                      |                            | Reverse Elliot type "I" beam                                                                                                                                                                                                                                                                                                                                                                                                                                                                                                                                                                                                                                                                                                                                                                                                                                                                                                                                                                                                                                                                                                                                                                                                                                                                                                                                                                                                                                                                                                                                                                                                                                                                                                                                                                                                                                                                                                                                                                                                                                                                                                   |
| Capacity                                                  | kg                         | 2,760                                                                                                                                                                                                                                                                                                                                                                                                                                                                                                                                                                                                                                                                                                                                                                                                                                                                                                                                                                                                                                                                                                                                                                                                                                                                                                                                                                                                                                                                                                                                                                                                                                                                                                                                                                                                                                                                                                                                                                                                                                                                                                                          |
| Tyre & Wheel                                              |                            | Single Front Dual Door                                                                                                                                                                                                                                                                                                                                                                                                                                                                                                                                                                                                                                                                                                                                                                                                                                                                                                                                                                                                                                                                                                                                                                                                                                                                                                                                                                                                                                                                                                                                                                                                                                                                                                                                                                                                                                                                                                                                                                                                                                                                                                         |
| Type<br>Tyre                                              | Front / Rear               | Single Front, Dual Rear<br>205/75R17.5-10PR                                                                                                                                                                                                                                                                                                                                                                                                                                                                                                                                                                                                                                                                                                                                                                                                                                                                                                                                                                                                                                                                                                                                                                                                                                                                                                                                                                                                                                                                                                                                                                                                                                                                                                                                                                                                                                                                                                                                                                                                                                                                                    |
| Wheel                                                     | Front / Rear               | 17.5 x 6.00                                                                                                                                                                                                                                                                                                                                                                                                                                                                                                                                                                                                                                                                                                                                                                                                                                                                                                                                                                                                                                                                                                                                                                                                                                                                                                                                                                                                                                                                                                                                                                                                                                                                                                                                                                                                                                                                                                                                                                                                                                                                                                                    |
| Steering                                                  | Front / Redi               | 17.5 x 0.00                                                                                                                                                                                                                                                                                                                                                                                                                                                                                                                                                                                                                                                                                                                                                                                                                                                                                                                                                                                                                                                                                                                                                                                                                                                                                                                                                                                                                                                                                                                                                                                                                                                                                                                                                                                                                                                                                                                                                                                                                                                                                                                    |
| Туре                                                      |                            | 4-spoke, Ball-nut type, Tilt & Telescopic steering column                                                                                                                                                                                                                                                                                                                                                                                                                                                                                                                                                                                                                                                                                                                                                                                                                                                                                                                                                                                                                                                                                                                                                                                                                                                                                                                                                                                                                                                                                                                                                                                                                                                                                                                                                                                                                                                                                                                                                                                                                                                                      |
| Steering                                                  |                            | Power assisted                                                                                                                                                                                                                                                                                                                                                                                                                                                                                                                                                                                                                                                                                                                                                                                                                                                                                                                                                                                                                                                                                                                                                                                                                                                                                                                                                                                                                                                                                                                                                                                                                                                                                                                                                                                                                                                                                                                                                                                                                                                                                                                 |
| Service Brake                                             |                            |                                                                                                                                                                                                                                                                                                                                                                                                                                                                                                                                                                                                                                                                                                                                                                                                                                                                                                                                                                                                                                                                                                                                                                                                                                                                                                                                                                                                                                                                                                                                                                                                                                                                                                                                                                                                                                                                                                                                                                                                                                                                                                                                |
| Front / Rear                                              |                            | Disc / Disc                                                                                                                                                                                                                                                                                                                                                                                                                                                                                                                                                                                                                                                                                                                                                                                                                                                                                                                                                                                                                                                                                                                                                                                                                                                                                                                                                                                                                                                                                                                                                                                                                                                                                                                                                                                                                                                                                                                                                                                                                                                                                                                    |
| Actuation                                                 |                            | Hydraulic with vacuum servo assistance, dual circuit                                                                                                                                                                                                                                                                                                                                                                                                                                                                                                                                                                                                                                                                                                                                                                                                                                                                                                                                                                                                                                                                                                                                                                                                                                                                                                                                                                                                                                                                                                                                                                                                                                                                                                                                                                                                                                                                                                                                                                                                                                                                           |
| Size (mm)                                                 | Front / Rear               | Disc 107x 21.5mm                                                                                                                                                                                                                                                                                                                                                                                                                                                                                                                                                                                                                                                                                                                                                                                                                                                                                                                                                                                                                                                                                                                                                                                                                                                                                                                                                                                                                                                                                                                                                                                                                                                                                                                                                                                                                                                                                                                                                                                                                                                                                                               |
| VDC                                                       |                            | Vehicle Dynamic Control, Electronic Stability Control,                                                                                                                                                                                                                                                                                                                                                                                                                                                                                                                                                                                                                                                                                                                                                                                                                                                                                                                                                                                                                                                                                                                                                                                                                                                                                                                                                                                                                                                                                                                                                                                                                                                                                                                                                                                                                                                                                                                                                                                                                                                                         |
|                                                           |                            | Hill Start Assistance                                                                                                                                                                                                                                                                                                                                                                                                                                                                                                                                                                                                                                                                                                                                                                                                                                                                                                                                                                                                                                                                                                                                                                                                                                                                                                                                                                                                                                                                                                                                                                                                                                                                                                                                                                                                                                                                                                                                                                                                                                                                                                          |
| Parking Brake                                             |                            | later and a consequence of the second |
| Actuation                                                 |                            | Internal expanding type on propeller shaft at the rear of transmission assy                                                                                                                                                                                                                                                                                                                                                                                                                                                                                                                                                                                                                                                                                                                                                                                                                                                                                                                                                                                                                                                                                                                                                                                                                                                                                                                                                                                                                                                                                                                                                                                                                                                                                                                                                                                                                                                                                                                                                                                                                                                    |
|                                                           |                            | ## ## ## ## ## ## ## ## ## ## ## ## ##                                                                                                                                                                                                                                                                                                                                                                                                                                                                                                                                                                                                                                                                                                                                                                                                                                                                                                                                                                                                                                                                                                                                                                                                                                                                                                                                                                                                                                                                                                                                                                                                                                                                                                                                                                                                                                                                                                                                                                                                                                                                                         |
| Size (mm) Drum diameter x Lining width x Lining thickness |                            | x Lining thickness                                                                                                                                                                                                                                                                                                                                                                                                                                                                                                                                                                                                                                                                                                                                                                                                                                                                                                                                                                                                                                                                                                                                                                                                                                                                                                                                                                                                                                                                                                                                                                                                                                                                                                                                                                                                                                                                                                                                                                                                                                                                                                             |
| Total lining area                                         |                            | 132 (M*S5 T/M)                                                                                                                                                                                                                                                                                                                                                                                                                                                                                                                                                                                                                                                                                                                                                                                                                                                                                                                                                                                                                                                                                                                                                                                                                                                                                                                                                                                                                                                                                                                                                                                                                                                                                                                                                                                                                                                                                                                                                                                                                                                                                                                 |
| Exhaust Brake                                             |                            |                                                                                                                                                                                                                                                                                                                                                                                                                                                                                                                                                                                                                                                                                                                                                                                                                                                                                                                                                                                                                                                                                                                                                                                                                                                                                                                                                                                                                                                                                                                                                                                                                                                                                                                                                                                                                                                                                                                                                                                                                                                                                                                                |
| Туре                                                      |                            | Vacuum operated, butterfly valve type                                                                                                                                                                                                                                                                                                                                                                                                                                                                                                                                                                                                                                                                                                                                                                                                                                                                                                                                                                                                                                                                                                                                                                                                                                                                                                                                                                                                                                                                                                                                                                                                                                                                                                                                                                                                                                                                                                                                                                                                                                                                                          |
| Suspension                                                |                            |                                                                                                                                                                                                                                                                                                                                                                                                                                                                                                                                                                                                                                                                                                                                                                                                                                                                                                                                                                                                                                                                                                                                                                                                                                                                                                                                                                                                                                                                                                                                                                                                                                                                                                                                                                                                                                                                                                                                                                                                                                                                                                                                |
| Type                                                      | Front / Rear               | Semi-elliptic, laminated leaf springs                                                                                                                                                                                                                                                                                                                                                                                                                                                                                                                                                                                                                                                                                                                                                                                                                                                                                                                                                                                                                                                                                                                                                                                                                                                                                                                                                                                                                                                                                                                                                                                                                                                                                                                                                                                                                                                                                                                                                                                                                                                                                          |
| Spring Size (Length x Width x                             | Front                      | 1,200 x 70 x 10t-4, 11t-1                                                                                                                                                                                                                                                                                                                                                                                                                                                                                                                                                                                                                                                                                                                                                                                                                                                                                                                                                                                                                                                                                                                                                                                                                                                                                                                                                                                                                                                                                                                                                                                                                                                                                                                                                                                                                                                                                                                                                                                                                                                                                                      |
| Thickness-number of leaves)                               | Rear / Main                | 1,250 x 70 x 10t-4, 11t-1                                                                                                                                                                                                                                                                                                                                                                                                                                                                                                                                                                                                                                                                                                                                                                                                                                                                                                                                                                                                                                                                                                                                                                                                                                                                                                                                                                                                                                                                                                                                                                                                                                                                                                                                                                                                                                                                                                                                                                                                                                                                                                      |
|                                                           | Rear / Helper              | 990 x 70 x 17t-2                                                                                                                                                                                                                                                                                                                                                                                                                                                                                                                                                                                                                                                                                                                                                                                                                                                                                                                                                                                                                                                                                                                                                                                                                                                                                                                                                                                                                                                                                                                                                                                                                                                                                                                                                                                                                                                                                                                                                                                                                                                                                                               |
| Shock absorber                                            |                            | Air double acting telescopic type on the FRONT/REAR axle                                                                                                                                                                                                                                                                                                                                                                                                                                                                                                                                                                                                                                                                                                                                                                                                                                                                                                                                                                                                                                                                                                                                                                                                                                                                                                                                                                                                                                                                                                                                                                                                                                                                                                                                                                                                                                                                                                                                                                                                                                                                       |
| Exhaust system                                            |                            | Conventional (harizantal) type muffler                                                                                                                                                                                                                                                                                                                                                                                                                                                                                                                                                                                                                                                                                                                                                                                                                                                                                                                                                                                                                                                                                                                                                                                                                                                                                                                                                                                                                                                                                                                                                                                                                                                                                                                                                                                                                                                                                                                                                                                                                                                                                         |
| General Tail pipe                                         |                            | Conventional (horizontal) type muffler  Droptail type, blowing to chassis rearward                                                                                                                                                                                                                                                                                                                                                                                                                                                                                                                                                                                                                                                                                                                                                                                                                                                                                                                                                                                                                                                                                                                                                                                                                                                                                                                                                                                                                                                                                                                                                                                                                                                                                                                                                                                                                                                                                                                                                                                                                                             |
| Fuel tank                                                 |                            | Droptali type, blowling to chassis real ward                                                                                                                                                                                                                                                                                                                                                                                                                                                                                                                                                                                                                                                                                                                                                                                                                                                                                                                                                                                                                                                                                                                                                                                                                                                                                                                                                                                                                                                                                                                                                                                                                                                                                                                                                                                                                                                                                                                                                                                                                                                                                   |
| Capacity                                                  |                            | 100ℓ                                                                                                                                                                                                                                                                                                                                                                                                                                                                                                                                                                                                                                                                                                                                                                                                                                                                                                                                                                                                                                                                                                                                                                                                                                                                                                                                                                                                                                                                                                                                                                                                                                                                                                                                                                                                                                                                                                                                                                                                                                                                                                                           |
| Frame                                                     |                            |                                                                                                                                                                                                                                                                                                                                                                                                                                                                                                                                                                                                                                                                                                                                                                                                                                                                                                                                                                                                                                                                                                                                                                                                                                                                                                                                                                                                                                                                                                                                                                                                                                                                                                                                                                                                                                                                                                                                                                                                                                                                                                                                |
|                                                           |                            | "H" type frame with channel sectional side rail & cross                                                                                                                                                                                                                                                                                                                                                                                                                                                                                                                                                                                                                                                                                                                                                                                                                                                                                                                                                                                                                                                                                                                                                                                                                                                                                                                                                                                                                                                                                                                                                                                                                                                                                                                                                                                                                                                                                                                                                                                                                                                                        |
| Туре                                                      |                            | members, side rail is reinforced with outer stiffeners                                                                                                                                                                                                                                                                                                                                                                                                                                                                                                                                                                                                                                                                                                                                                                                                                                                                                                                                                                                                                                                                                                                                                                                                                                                                                                                                                                                                                                                                                                                                                                                                                                                                                                                                                                                                                                                                                                                                                                                                                                                                         |
| Main section side rail dimension (mm)                     |                            | Depth x Flange x Thickness 183 x 60 x 6t                                                                                                                                                                                                                                                                                                                                                                                                                                                                                                                                                                                                                                                                                                                                                                                                                                                                                                                                                                                                                                                                                                                                                                                                                                                                                                                                                                                                                                                                                                                                                                                                                                                                                                                                                                                                                                                                                                                                                                                                                                                                                       |
| Weights                                                   |                            |                                                                                                                                                                                                                                                                                                                                                                                                                                                                                                                                                                                                                                                                                                                                                                                                                                                                                                                                                                                                                                                                                                                                                                                                                                                                                                                                                                                                                                                                                                                                                                                                                                                                                                                                                                                                                                                                                                                                                                                                                                                                                                                                |
| *Chassis cab weight kg                                    | Range                      | 2650-2850                                                                                                                                                                                                                                                                                                                                                                                                                                                                                                                                                                                                                                                                                                                                                                                                                                                                                                                                                                                                                                                                                                                                                                                                                                                                                                                                                                                                                                                                                                                                                                                                                                                                                                                                                                                                                                                                                                                                                                                                                                                                                                                      |
|                                                           | Front / Rear               | 1750-1850/870-950                                                                                                                                                                                                                                                                                                                                                                                                                                                                                                                                                                                                                                                                                                                                                                                                                                                                                                                                                                                                                                                                                                                                                                                                                                                                                                                                                                                                                                                                                                                                                                                                                                                                                                                                                                                                                                                                                                                                                                                                                                                                                                              |
| ** Max Gross Vehicle Weight                               |                            | 5,995/6,500                                                                                                                                                                                                                                                                                                                                                                                                                                                                                                                                                                                                                                                                                                                                                                                                                                                                                                                                                                                                                                                                                                                                                                                                                                                                                                                                                                                                                                                                                                                                                                                                                                                                                                                                                                                                                                                                                                                                                                                                                                                                                                                    |
| Gross vehicle weight                                      | Front / Rear               | 2700/4700                                                                                                                                                                                                                                                                                                                                                                                                                                                                                                                                                                                                                                                                                                                                                                                                                                                                                                                                                                                                                                                                                                                                                                                                                                                                                                                                                                                                                                                                                                                                                                                                                                                                                                                                                                                                                                                                                                                                                                                                                                                                                                                      |
|                                                           |                            |                                                                                                                                                                                                                                                                                                                                                                                                                                                                                                                                                                                                                                                                                                                                                                                                                                                                                                                                                                                                                                                                                                                                                                                                                                                                                                                                                                                                                                                                                                                                                                                                                                                                                                                                                                                                                                                                                                                                                                                                                                                                                                                                |