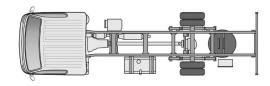

|

- Empty vehicle weight and curb weight shown are to 3.5% variation to allow for production tolerance.
   Empty vehicle weight and curb weight include weight of oil, fuel, coolant and spare tire carrier & bracket, spare tire but exclude standard tool set
   The vehicle specifications may differ per country.

- \*Approximate, depending on variant and specification
  \*\*\* Max. GVW includes the front & rear axle loads based on the permissible tyre load, 5,995 & 6,500 variants





# **HYUNDAI MIGHTY EX6 Cab Chassis**

#### EX6 Std Cab Short Wheelbase







EX6 Std Cab Medium Wheelbase









EX6 Std Cab Long Wheelbase









EX6 Super Cab Medium Wheelbase









### EX6 Std Super Cab Long Wheelbase