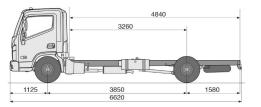

# **HYUNDAI MIGHTY EX6 Cab Chassis**

| Engine                                                    |                            |                                                                                                                                                                                                                                                                                                                                                                                                                                                                                                                                                                                                                                                                                                                                                                                                                                                                                                                                                                                                                                                                                                                                                                                                                                                                                                                                                                                                                                                                                                                                                                                                                                                                                                                                                                                                                                                                                                                                                                                                                                                                                                                                |
|-----------------------------------------------------------|----------------------------|--------------------------------------------------------------------------------------------------------------------------------------------------------------------------------------------------------------------------------------------------------------------------------------------------------------------------------------------------------------------------------------------------------------------------------------------------------------------------------------------------------------------------------------------------------------------------------------------------------------------------------------------------------------------------------------------------------------------------------------------------------------------------------------------------------------------------------------------------------------------------------------------------------------------------------------------------------------------------------------------------------------------------------------------------------------------------------------------------------------------------------------------------------------------------------------------------------------------------------------------------------------------------------------------------------------------------------------------------------------------------------------------------------------------------------------------------------------------------------------------------------------------------------------------------------------------------------------------------------------------------------------------------------------------------------------------------------------------------------------------------------------------------------------------------------------------------------------------------------------------------------------------------------------------------------------------------------------------------------------------------------------------------------------------------------------------------------------------------------------------------------|
| Туре                                                      |                            | Turbo Charger Intercooler                                                                                                                                                                                                                                                                                                                                                                                                                                                                                                                                                                                                                                                                                                                                                                                                                                                                                                                                                                                                                                                                                                                                                                                                                                                                                                                                                                                                                                                                                                                                                                                                                                                                                                                                                                                                                                                                                                                                                                                                                                                                                                      |
|                                                           |                            | 4 stroke-cycle, water-cooled, Direct-Injection Diesel Engine                                                                                                                                                                                                                                                                                                                                                                                                                                                                                                                                                                                                                                                                                                                                                                                                                                                                                                                                                                                                                                                                                                                                                                                                                                                                                                                                                                                                                                                                                                                                                                                                                                                                                                                                                                                                                                                                                                                                                                                                                                                                   |
| Number of Cylinder                                        |                            | 4 in-line                                                                                                                                                                                                                                                                                                                                                                                                                                                                                                                                                                                                                                                                                                                                                                                                                                                                                                                                                                                                                                                                                                                                                                                                                                                                                                                                                                                                                                                                                                                                                                                                                                                                                                                                                                                                                                                                                                                                                                                                                                                                                                                      |
| Piston Displacement (cc)                                  |                            | 3.933                                                                                                                                                                                                                                                                                                                                                                                                                                                                                                                                                                                                                                                                                                                                                                                                                                                                                                                                                                                                                                                                                                                                                                                                                                                                                                                                                                                                                                                                                                                                                                                                                                                                                                                                                                                                                                                                                                                                                                                                                                                                                                                          |
| Max. Power (ps/rpm)                                       | Euro V                     | 140/2,500 (102 kW)                                                                                                                                                                                                                                                                                                                                                                                                                                                                                                                                                                                                                                                                                                                                                                                                                                                                                                                                                                                                                                                                                                                                                                                                                                                                                                                                                                                                                                                                                                                                                                                                                                                                                                                                                                                                                                                                                                                                                                                                                                                                                                             |
| Max. Torque (lb ft/rpm)                                   | Euro V                     | 289/1400 (392 nm)                                                                                                                                                                                                                                                                                                                                                                                                                                                                                                                                                                                                                                                                                                                                                                                                                                                                                                                                                                                                                                                                                                                                                                                                                                                                                                                                                                                                                                                                                                                                                                                                                                                                                                                                                                                                                                                                                                                                                                                                                                                                                                              |
| Fuel System                                               | Injection pump<br>Governor | Denso Common rail system  Electrical type (ECU Control)                                                                                                                                                                                                                                                                                                                                                                                                                                                                                                                                                                                                                                                                                                                                                                                                                                                                                                                                                                                                                                                                                                                                                                                                                                                                                                                                                                                                                                                                                                                                                                                                                                                                                                                                                                                                                                                                                                                                                                                                                                                                        |
| Transmission                                              | Governor                   | Electrical type (ECO Control)                                                                                                                                                                                                                                                                                                                                                                                                                                                                                                                                                                                                                                                                                                                                                                                                                                                                                                                                                                                                                                                                                                                                                                                                                                                                                                                                                                                                                                                                                                                                                                                                                                                                                                                                                                                                                                                                                                                                                                                                                                                                                                  |
| Туре                                                      |                            | 5 Speed                                                                                                                                                                                                                                                                                                                                                                                                                                                                                                                                                                                                                                                                                                                                                                                                                                                                                                                                                                                                                                                                                                                                                                                                                                                                                                                                                                                                                                                                                                                                                                                                                                                                                                                                                                                                                                                                                                                                                                                                                                                                                                                        |
| Rear Axle                                                 |                            |                                                                                                                                                                                                                                                                                                                                                                                                                                                                                                                                                                                                                                                                                                                                                                                                                                                                                                                                                                                                                                                                                                                                                                                                                                                                                                                                                                                                                                                                                                                                                                                                                                                                                                                                                                                                                                                                                                                                                                                                                                                                                                                                |
| Туре                                                      |                            | Full floating type                                                                                                                                                                                                                                                                                                                                                                                                                                                                                                                                                                                                                                                                                                                                                                                                                                                                                                                                                                                                                                                                                                                                                                                                                                                                                                                                                                                                                                                                                                                                                                                                                                                                                                                                                                                                                                                                                                                                                                                                                                                                                                             |
|                                                           | kg                         | 4,700                                                                                                                                                                                                                                                                                                                                                                                                                                                                                                                                                                                                                                                                                                                                                                                                                                                                                                                                                                                                                                                                                                                                                                                                                                                                                                                                                                                                                                                                                                                                                                                                                                                                                                                                                                                                                                                                                                                                                                                                                                                                                                                          |
| Capacity                                                  | Туре                       | Single Reduction, Hypoid gear                                                                                                                                                                                                                                                                                                                                                                                                                                                                                                                                                                                                                                                                                                                                                                                                                                                                                                                                                                                                                                                                                                                                                                                                                                                                                                                                                                                                                                                                                                                                                                                                                                                                                                                                                                                                                                                                                                                                                                                                                                                                                                  |
| Final Reduction Gear                                      | G/Ratio                    | 4.625                                                                                                                                                                                                                                                                                                                                                                                                                                                                                                                                                                                                                                                                                                                                                                                                                                                                                                                                                                                                                                                                                                                                                                                                                                                                                                                                                                                                                                                                                                                                                                                                                                                                                                                                                                                                                                                                                                                                                                                                                                                                                                                          |
| Front Axle                                                |                            |                                                                                                                                                                                                                                                                                                                                                                                                                                                                                                                                                                                                                                                                                                                                                                                                                                                                                                                                                                                                                                                                                                                                                                                                                                                                                                                                                                                                                                                                                                                                                                                                                                                                                                                                                                                                                                                                                                                                                                                                                                                                                                                                |
| Туре                                                      |                            | Reverse Elliot type "I" beam                                                                                                                                                                                                                                                                                                                                                                                                                                                                                                                                                                                                                                                                                                                                                                                                                                                                                                                                                                                                                                                                                                                                                                                                                                                                                                                                                                                                                                                                                                                                                                                                                                                                                                                                                                                                                                                                                                                                                                                                                                                                                                   |
| Capacity                                                  | kg                         | 2,760                                                                                                                                                                                                                                                                                                                                                                                                                                                                                                                                                                                                                                                                                                                                                                                                                                                                                                                                                                                                                                                                                                                                                                                                                                                                                                                                                                                                                                                                                                                                                                                                                                                                                                                                                                                                                                                                                                                                                                                                                                                                                                                          |
| Tyre & Wheel                                              |                            | Single Front Dual Door                                                                                                                                                                                                                                                                                                                                                                                                                                                                                                                                                                                                                                                                                                                                                                                                                                                                                                                                                                                                                                                                                                                                                                                                                                                                                                                                                                                                                                                                                                                                                                                                                                                                                                                                                                                                                                                                                                                                                                                                                                                                                                         |
| Type<br>Tyre                                              | Front / Rear               | Single Front, Dual Rear<br>205/75R17.5-10PR                                                                                                                                                                                                                                                                                                                                                                                                                                                                                                                                                                                                                                                                                                                                                                                                                                                                                                                                                                                                                                                                                                                                                                                                                                                                                                                                                                                                                                                                                                                                                                                                                                                                                                                                                                                                                                                                                                                                                                                                                                                                                    |
| Wheel                                                     | Front / Rear               | 17.5 x 6.00                                                                                                                                                                                                                                                                                                                                                                                                                                                                                                                                                                                                                                                                                                                                                                                                                                                                                                                                                                                                                                                                                                                                                                                                                                                                                                                                                                                                                                                                                                                                                                                                                                                                                                                                                                                                                                                                                                                                                                                                                                                                                                                    |
| Steering                                                  | Front / Redi               | 17.5 x 0.00                                                                                                                                                                                                                                                                                                                                                                                                                                                                                                                                                                                                                                                                                                                                                                                                                                                                                                                                                                                                                                                                                                                                                                                                                                                                                                                                                                                                                                                                                                                                                                                                                                                                                                                                                                                                                                                                                                                                                                                                                                                                                                                    |
| Туре                                                      |                            | 4-spoke, Ball-nut type, Tilt & Telescopic steering column                                                                                                                                                                                                                                                                                                                                                                                                                                                                                                                                                                                                                                                                                                                                                                                                                                                                                                                                                                                                                                                                                                                                                                                                                                                                                                                                                                                                                                                                                                                                                                                                                                                                                                                                                                                                                                                                                                                                                                                                                                                                      |
| Steering                                                  |                            | Power assisted                                                                                                                                                                                                                                                                                                                                                                                                                                                                                                                                                                                                                                                                                                                                                                                                                                                                                                                                                                                                                                                                                                                                                                                                                                                                                                                                                                                                                                                                                                                                                                                                                                                                                                                                                                                                                                                                                                                                                                                                                                                                                                                 |
| Service Brake                                             |                            |                                                                                                                                                                                                                                                                                                                                                                                                                                                                                                                                                                                                                                                                                                                                                                                                                                                                                                                                                                                                                                                                                                                                                                                                                                                                                                                                                                                                                                                                                                                                                                                                                                                                                                                                                                                                                                                                                                                                                                                                                                                                                                                                |
| Front / Rear                                              |                            | Disc / Disc                                                                                                                                                                                                                                                                                                                                                                                                                                                                                                                                                                                                                                                                                                                                                                                                                                                                                                                                                                                                                                                                                                                                                                                                                                                                                                                                                                                                                                                                                                                                                                                                                                                                                                                                                                                                                                                                                                                                                                                                                                                                                                                    |
| Actuation                                                 |                            | Hydraulic with vacuum servo assistance, dual circuit                                                                                                                                                                                                                                                                                                                                                                                                                                                                                                                                                                                                                                                                                                                                                                                                                                                                                                                                                                                                                                                                                                                                                                                                                                                                                                                                                                                                                                                                                                                                                                                                                                                                                                                                                                                                                                                                                                                                                                                                                                                                           |
| Size (mm)                                                 | Front / Rear               | Disc 107x 21.5mm                                                                                                                                                                                                                                                                                                                                                                                                                                                                                                                                                                                                                                                                                                                                                                                                                                                                                                                                                                                                                                                                                                                                                                                                                                                                                                                                                                                                                                                                                                                                                                                                                                                                                                                                                                                                                                                                                                                                                                                                                                                                                                               |
| VDC                                                       |                            | Vehicle Dynamic Control, Electronic Stability Control,                                                                                                                                                                                                                                                                                                                                                                                                                                                                                                                                                                                                                                                                                                                                                                                                                                                                                                                                                                                                                                                                                                                                                                                                                                                                                                                                                                                                                                                                                                                                                                                                                                                                                                                                                                                                                                                                                                                                                                                                                                                                         |
|                                                           |                            | Hill Start Assistance                                                                                                                                                                                                                                                                                                                                                                                                                                                                                                                                                                                                                                                                                                                                                                                                                                                                                                                                                                                                                                                                                                                                                                                                                                                                                                                                                                                                                                                                                                                                                                                                                                                                                                                                                                                                                                                                                                                                                                                                                                                                                                          |
| Parking Brake                                             |                            | later and a consequence of the second |
| Actuation                                                 |                            | Internal expanding type on propeller shaft at the rear of transmission assy                                                                                                                                                                                                                                                                                                                                                                                                                                                                                                                                                                                                                                                                                                                                                                                                                                                                                                                                                                                                                                                                                                                                                                                                                                                                                                                                                                                                                                                                                                                                                                                                                                                                                                                                                                                                                                                                                                                                                                                                                                                    |
|                                                           |                            | ## ## ## ## ## ## ## ## ## ## ## ## ##                                                                                                                                                                                                                                                                                                                                                                                                                                                                                                                                                                                                                                                                                                                                                                                                                                                                                                                                                                                                                                                                                                                                                                                                                                                                                                                                                                                                                                                                                                                                                                                                                                                                                                                                                                                                                                                                                                                                                                                                                                                                                         |
| Size (mm) Drum diameter x Lining width x Lining thickness |                            | x Lining thickness                                                                                                                                                                                                                                                                                                                                                                                                                                                                                                                                                                                                                                                                                                                                                                                                                                                                                                                                                                                                                                                                                                                                                                                                                                                                                                                                                                                                                                                                                                                                                                                                                                                                                                                                                                                                                                                                                                                                                                                                                                                                                                             |
| Total lining area                                         |                            | 132 (M*S5 T/M)                                                                                                                                                                                                                                                                                                                                                                                                                                                                                                                                                                                                                                                                                                                                                                                                                                                                                                                                                                                                                                                                                                                                                                                                                                                                                                                                                                                                                                                                                                                                                                                                                                                                                                                                                                                                                                                                                                                                                                                                                                                                                                                 |
| Exhaust Brake                                             |                            |                                                                                                                                                                                                                                                                                                                                                                                                                                                                                                                                                                                                                                                                                                                                                                                                                                                                                                                                                                                                                                                                                                                                                                                                                                                                                                                                                                                                                                                                                                                                                                                                                                                                                                                                                                                                                                                                                                                                                                                                                                                                                                                                |
| Туре                                                      |                            | Vacuum operated, butterfly valve type                                                                                                                                                                                                                                                                                                                                                                                                                                                                                                                                                                                                                                                                                                                                                                                                                                                                                                                                                                                                                                                                                                                                                                                                                                                                                                                                                                                                                                                                                                                                                                                                                                                                                                                                                                                                                                                                                                                                                                                                                                                                                          |
| Suspension                                                |                            |                                                                                                                                                                                                                                                                                                                                                                                                                                                                                                                                                                                                                                                                                                                                                                                                                                                                                                                                                                                                                                                                                                                                                                                                                                                                                                                                                                                                                                                                                                                                                                                                                                                                                                                                                                                                                                                                                                                                                                                                                                                                                                                                |
| Type                                                      | Front / Rear               | Semi-elliptic, laminated leaf springs                                                                                                                                                                                                                                                                                                                                                                                                                                                                                                                                                                                                                                                                                                                                                                                                                                                                                                                                                                                                                                                                                                                                                                                                                                                                                                                                                                                                                                                                                                                                                                                                                                                                                                                                                                                                                                                                                                                                                                                                                                                                                          |
| Spring Size (Length x Width x                             | Front                      | 1,200 x 70 x 10t-4, 11t-1                                                                                                                                                                                                                                                                                                                                                                                                                                                                                                                                                                                                                                                                                                                                                                                                                                                                                                                                                                                                                                                                                                                                                                                                                                                                                                                                                                                                                                                                                                                                                                                                                                                                                                                                                                                                                                                                                                                                                                                                                                                                                                      |
| Thickness-number of leaves)                               | Rear / Main                | 1,250 x 70 x 10t-4, 11t-1                                                                                                                                                                                                                                                                                                                                                                                                                                                                                                                                                                                                                                                                                                                                                                                                                                                                                                                                                                                                                                                                                                                                                                                                                                                                                                                                                                                                                                                                                                                                                                                                                                                                                                                                                                                                                                                                                                                                                                                                                                                                                                      |
|                                                           | Rear / Helper              | 990 x 70 x 17t-2                                                                                                                                                                                                                                                                                                                                                                                                                                                                                                                                                                                                                                                                                                                                                                                                                                                                                                                                                                                                                                                                                                                                                                                                                                                                                                                                                                                                                                                                                                                                                                                                                                                                                                                                                                                                                                                                                                                                                                                                                                                                                                               |
| Shock absorber                                            |                            | Air double acting telescopic type on the FRONT/REAR axle                                                                                                                                                                                                                                                                                                                                                                                                                                                                                                                                                                                                                                                                                                                                                                                                                                                                                                                                                                                                                                                                                                                                                                                                                                                                                                                                                                                                                                                                                                                                                                                                                                                                                                                                                                                                                                                                                                                                                                                                                                                                       |
| Exhaust system                                            |                            | Conventional (harizantal) type muffler                                                                                                                                                                                                                                                                                                                                                                                                                                                                                                                                                                                                                                                                                                                                                                                                                                                                                                                                                                                                                                                                                                                                                                                                                                                                                                                                                                                                                                                                                                                                                                                                                                                                                                                                                                                                                                                                                                                                                                                                                                                                                         |
| General Tail pipe                                         |                            | Conventional (horizontal) type muffler  Droptail type, blowing to chassis rearward                                                                                                                                                                                                                                                                                                                                                                                                                                                                                                                                                                                                                                                                                                                                                                                                                                                                                                                                                                                                                                                                                                                                                                                                                                                                                                                                                                                                                                                                                                                                                                                                                                                                                                                                                                                                                                                                                                                                                                                                                                             |
| Fuel tank                                                 |                            | Droptali type, blowling to chassis real ward                                                                                                                                                                                                                                                                                                                                                                                                                                                                                                                                                                                                                                                                                                                                                                                                                                                                                                                                                                                                                                                                                                                                                                                                                                                                                                                                                                                                                                                                                                                                                                                                                                                                                                                                                                                                                                                                                                                                                                                                                                                                                   |
| Capacity                                                  |                            | 100ℓ                                                                                                                                                                                                                                                                                                                                                                                                                                                                                                                                                                                                                                                                                                                                                                                                                                                                                                                                                                                                                                                                                                                                                                                                                                                                                                                                                                                                                                                                                                                                                                                                                                                                                                                                                                                                                                                                                                                                                                                                                                                                                                                           |
| Frame                                                     |                            |                                                                                                                                                                                                                                                                                                                                                                                                                                                                                                                                                                                                                                                                                                                                                                                                                                                                                                                                                                                                                                                                                                                                                                                                                                                                                                                                                                                                                                                                                                                                                                                                                                                                                                                                                                                                                                                                                                                                                                                                                                                                                                                                |
|                                                           |                            | "H" type frame with channel sectional side rail & cross                                                                                                                                                                                                                                                                                                                                                                                                                                                                                                                                                                                                                                                                                                                                                                                                                                                                                                                                                                                                                                                                                                                                                                                                                                                                                                                                                                                                                                                                                                                                                                                                                                                                                                                                                                                                                                                                                                                                                                                                                                                                        |
| Туре                                                      |                            | members, side rail is reinforced with outer stiffeners                                                                                                                                                                                                                                                                                                                                                                                                                                                                                                                                                                                                                                                                                                                                                                                                                                                                                                                                                                                                                                                                                                                                                                                                                                                                                                                                                                                                                                                                                                                                                                                                                                                                                                                                                                                                                                                                                                                                                                                                                                                                         |
| Main section side rail dimension (mm)                     |                            | Depth x Flange x Thickness 183 x 60 x 6t                                                                                                                                                                                                                                                                                                                                                                                                                                                                                                                                                                                                                                                                                                                                                                                                                                                                                                                                                                                                                                                                                                                                                                                                                                                                                                                                                                                                                                                                                                                                                                                                                                                                                                                                                                                                                                                                                                                                                                                                                                                                                       |
| Weights                                                   |                            |                                                                                                                                                                                                                                                                                                                                                                                                                                                                                                                                                                                                                                                                                                                                                                                                                                                                                                                                                                                                                                                                                                                                                                                                                                                                                                                                                                                                                                                                                                                                                                                                                                                                                                                                                                                                                                                                                                                                                                                                                                                                                                                                |
| *Chassis cab weight kg                                    | Range                      | 2650-2850                                                                                                                                                                                                                                                                                                                                                                                                                                                                                                                                                                                                                                                                                                                                                                                                                                                                                                                                                                                                                                                                                                                                                                                                                                                                                                                                                                                                                                                                                                                                                                                                                                                                                                                                                                                                                                                                                                                                                                                                                                                                                                                      |
|                                                           | Front / Rear               | 1750-1850/870-950                                                                                                                                                                                                                                                                                                                                                                                                                                                                                                                                                                                                                                                                                                                                                                                                                                                                                                                                                                                                                                                                                                                                                                                                                                                                                                                                                                                                                                                                                                                                                                                                                                                                                                                                                                                                                                                                                                                                                                                                                                                                                                              |
| ** Max Gross Vehicle Weight                               |                            | 5,995/6,500                                                                                                                                                                                                                                                                                                                                                                                                                                                                                                                                                                                                                                                                                                                                                                                                                                                                                                                                                                                                                                                                                                                                                                                                                                                                                                                                                                                                                                                                                                                                                                                                                                                                                                                                                                                                                                                                                                                                                                                                                                                                                                                    |
| Gross vehicle weight                                      | Front / Rear               | 2700/4700                                                                                                                                                                                                                                                                                                                                                                                                                                                                                                                                                                                                                                                                                                                                                                                                                                                                                                                                                                                                                                                                                                                                                                                                                                                                                                                                                                                                                                                                                                                                                                                                                                                                                                                                                                                                                                                                                                                                                                                                                                                                                                                      |
|                                                           |                            |                                                                                                                                                                                                                                                                                                                                                                                                                                                                                                                                                                                                                                                                                                                                                                                                                                                                                                                                                                                                                                                                                                                                                                                                                                                                                                                                                                                                                                                                                                                                                                                                                                                                                                                                                                                                                                                                                                                                                                                                                                                                                                                                |