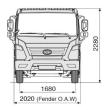

# **HYUNDAI MIGHTY EX6 Cab Chassis**

| Engine                                                    |                            |                                                                                                                                                                                                                                                                                                                                                                                                                                                                                                                                                                                                                                                                                                                                                                                                                                                                                                                                                                                                                                                                                                                                                                                                                                                                                                                                                                                                                                                                                                                                                                                                                                                                                                                                                                                                                                                                                                                                                                                                                                                                                                                                |
|-----------------------------------------------------------|----------------------------|--------------------------------------------------------------------------------------------------------------------------------------------------------------------------------------------------------------------------------------------------------------------------------------------------------------------------------------------------------------------------------------------------------------------------------------------------------------------------------------------------------------------------------------------------------------------------------------------------------------------------------------------------------------------------------------------------------------------------------------------------------------------------------------------------------------------------------------------------------------------------------------------------------------------------------------------------------------------------------------------------------------------------------------------------------------------------------------------------------------------------------------------------------------------------------------------------------------------------------------------------------------------------------------------------------------------------------------------------------------------------------------------------------------------------------------------------------------------------------------------------------------------------------------------------------------------------------------------------------------------------------------------------------------------------------------------------------------------------------------------------------------------------------------------------------------------------------------------------------------------------------------------------------------------------------------------------------------------------------------------------------------------------------------------------------------------------------------------------------------------------------|
| Туре                                                      |                            | Turbo Charger Intercooler                                                                                                                                                                                                                                                                                                                                                                                                                                                                                                                                                                                                                                                                                                                                                                                                                                                                                                                                                                                                                                                                                                                                                                                                                                                                                                                                                                                                                                                                                                                                                                                                                                                                                                                                                                                                                                                                                                                                                                                                                                                                                                      |
|                                                           |                            | 4 stroke-cycle, water-cooled, Direct-Injection Diesel Engine                                                                                                                                                                                                                                                                                                                                                                                                                                                                                                                                                                                                                                                                                                                                                                                                                                                                                                                                                                                                                                                                                                                                                                                                                                                                                                                                                                                                                                                                                                                                                                                                                                                                                                                                                                                                                                                                                                                                                                                                                                                                   |
| Number of Cylinder                                        |                            | 4 in-line                                                                                                                                                                                                                                                                                                                                                                                                                                                                                                                                                                                                                                                                                                                                                                                                                                                                                                                                                                                                                                                                                                                                                                                                                                                                                                                                                                                                                                                                                                                                                                                                                                                                                                                                                                                                                                                                                                                                                                                                                                                                                                                      |
| Piston Displacement (cc)                                  |                            | 3.933                                                                                                                                                                                                                                                                                                                                                                                                                                                                                                                                                                                                                                                                                                                                                                                                                                                                                                                                                                                                                                                                                                                                                                                                                                                                                                                                                                                                                                                                                                                                                                                                                                                                                                                                                                                                                                                                                                                                                                                                                                                                                                                          |
| Max. Power (ps/rpm)                                       | Euro V                     | 140/2,500 (102 kW)                                                                                                                                                                                                                                                                                                                                                                                                                                                                                                                                                                                                                                                                                                                                                                                                                                                                                                                                                                                                                                                                                                                                                                                                                                                                                                                                                                                                                                                                                                                                                                                                                                                                                                                                                                                                                                                                                                                                                                                                                                                                                                             |
| Max. Torque (lb ft/rpm)                                   | Euro V                     | 289/1400 (392 nm)                                                                                                                                                                                                                                                                                                                                                                                                                                                                                                                                                                                                                                                                                                                                                                                                                                                                                                                                                                                                                                                                                                                                                                                                                                                                                                                                                                                                                                                                                                                                                                                                                                                                                                                                                                                                                                                                                                                                                                                                                                                                                                              |
| Fuel System                                               | Injection pump<br>Governor | Denso Common rail system  Electrical type (ECU Control)                                                                                                                                                                                                                                                                                                                                                                                                                                                                                                                                                                                                                                                                                                                                                                                                                                                                                                                                                                                                                                                                                                                                                                                                                                                                                                                                                                                                                                                                                                                                                                                                                                                                                                                                                                                                                                                                                                                                                                                                                                                                        |
| Transmission                                              | Governor                   | Electrical type (ECO Control)                                                                                                                                                                                                                                                                                                                                                                                                                                                                                                                                                                                                                                                                                                                                                                                                                                                                                                                                                                                                                                                                                                                                                                                                                                                                                                                                                                                                                                                                                                                                                                                                                                                                                                                                                                                                                                                                                                                                                                                                                                                                                                  |
| Туре                                                      |                            | 5 Speed                                                                                                                                                                                                                                                                                                                                                                                                                                                                                                                                                                                                                                                                                                                                                                                                                                                                                                                                                                                                                                                                                                                                                                                                                                                                                                                                                                                                                                                                                                                                                                                                                                                                                                                                                                                                                                                                                                                                                                                                                                                                                                                        |
| Rear Axle                                                 |                            |                                                                                                                                                                                                                                                                                                                                                                                                                                                                                                                                                                                                                                                                                                                                                                                                                                                                                                                                                                                                                                                                                                                                                                                                                                                                                                                                                                                                                                                                                                                                                                                                                                                                                                                                                                                                                                                                                                                                                                                                                                                                                                                                |
| Туре                                                      |                            | Full floating type                                                                                                                                                                                                                                                                                                                                                                                                                                                                                                                                                                                                                                                                                                                                                                                                                                                                                                                                                                                                                                                                                                                                                                                                                                                                                                                                                                                                                                                                                                                                                                                                                                                                                                                                                                                                                                                                                                                                                                                                                                                                                                             |
|                                                           | kg                         | 4,700                                                                                                                                                                                                                                                                                                                                                                                                                                                                                                                                                                                                                                                                                                                                                                                                                                                                                                                                                                                                                                                                                                                                                                                                                                                                                                                                                                                                                                                                                                                                                                                                                                                                                                                                                                                                                                                                                                                                                                                                                                                                                                                          |
| Capacity                                                  | Туре                       | Single Reduction, Hypoid gear                                                                                                                                                                                                                                                                                                                                                                                                                                                                                                                                                                                                                                                                                                                                                                                                                                                                                                                                                                                                                                                                                                                                                                                                                                                                                                                                                                                                                                                                                                                                                                                                                                                                                                                                                                                                                                                                                                                                                                                                                                                                                                  |
| Final Reduction Gear                                      | G/Ratio                    | 4.625                                                                                                                                                                                                                                                                                                                                                                                                                                                                                                                                                                                                                                                                                                                                                                                                                                                                                                                                                                                                                                                                                                                                                                                                                                                                                                                                                                                                                                                                                                                                                                                                                                                                                                                                                                                                                                                                                                                                                                                                                                                                                                                          |
| Front Axle                                                |                            |                                                                                                                                                                                                                                                                                                                                                                                                                                                                                                                                                                                                                                                                                                                                                                                                                                                                                                                                                                                                                                                                                                                                                                                                                                                                                                                                                                                                                                                                                                                                                                                                                                                                                                                                                                                                                                                                                                                                                                                                                                                                                                                                |
| Туре                                                      |                            | Reverse Elliot type "I" beam                                                                                                                                                                                                                                                                                                                                                                                                                                                                                                                                                                                                                                                                                                                                                                                                                                                                                                                                                                                                                                                                                                                                                                                                                                                                                                                                                                                                                                                                                                                                                                                                                                                                                                                                                                                                                                                                                                                                                                                                                                                                                                   |
| Capacity                                                  | kg                         | 2,760                                                                                                                                                                                                                                                                                                                                                                                                                                                                                                                                                                                                                                                                                                                                                                                                                                                                                                                                                                                                                                                                                                                                                                                                                                                                                                                                                                                                                                                                                                                                                                                                                                                                                                                                                                                                                                                                                                                                                                                                                                                                                                                          |
| Tyre & Wheel                                              |                            | Single Front Dual Door                                                                                                                                                                                                                                                                                                                                                                                                                                                                                                                                                                                                                                                                                                                                                                                                                                                                                                                                                                                                                                                                                                                                                                                                                                                                                                                                                                                                                                                                                                                                                                                                                                                                                                                                                                                                                                                                                                                                                                                                                                                                                                         |
| Type<br>Tyre                                              | Front / Rear               | Single Front, Dual Rear<br>205/75R17.5-10PR                                                                                                                                                                                                                                                                                                                                                                                                                                                                                                                                                                                                                                                                                                                                                                                                                                                                                                                                                                                                                                                                                                                                                                                                                                                                                                                                                                                                                                                                                                                                                                                                                                                                                                                                                                                                                                                                                                                                                                                                                                                                                    |
| Wheel                                                     | Front / Rear               | 17.5 x 6.00                                                                                                                                                                                                                                                                                                                                                                                                                                                                                                                                                                                                                                                                                                                                                                                                                                                                                                                                                                                                                                                                                                                                                                                                                                                                                                                                                                                                                                                                                                                                                                                                                                                                                                                                                                                                                                                                                                                                                                                                                                                                                                                    |
| Steering                                                  | Front / Redi               | 17.5 x 0.00                                                                                                                                                                                                                                                                                                                                                                                                                                                                                                                                                                                                                                                                                                                                                                                                                                                                                                                                                                                                                                                                                                                                                                                                                                                                                                                                                                                                                                                                                                                                                                                                                                                                                                                                                                                                                                                                                                                                                                                                                                                                                                                    |
| Туре                                                      |                            | 4-spoke, Ball-nut type, Tilt & Telescopic steering column                                                                                                                                                                                                                                                                                                                                                                                                                                                                                                                                                                                                                                                                                                                                                                                                                                                                                                                                                                                                                                                                                                                                                                                                                                                                                                                                                                                                                                                                                                                                                                                                                                                                                                                                                                                                                                                                                                                                                                                                                                                                      |
| Steering                                                  |                            | Power assisted                                                                                                                                                                                                                                                                                                                                                                                                                                                                                                                                                                                                                                                                                                                                                                                                                                                                                                                                                                                                                                                                                                                                                                                                                                                                                                                                                                                                                                                                                                                                                                                                                                                                                                                                                                                                                                                                                                                                                                                                                                                                                                                 |
| Service Brake                                             |                            |                                                                                                                                                                                                                                                                                                                                                                                                                                                                                                                                                                                                                                                                                                                                                                                                                                                                                                                                                                                                                                                                                                                                                                                                                                                                                                                                                                                                                                                                                                                                                                                                                                                                                                                                                                                                                                                                                                                                                                                                                                                                                                                                |
| Front / Rear                                              |                            | Disc / Disc                                                                                                                                                                                                                                                                                                                                                                                                                                                                                                                                                                                                                                                                                                                                                                                                                                                                                                                                                                                                                                                                                                                                                                                                                                                                                                                                                                                                                                                                                                                                                                                                                                                                                                                                                                                                                                                                                                                                                                                                                                                                                                                    |
| Actuation                                                 |                            | Hydraulic with vacuum servo assistance, dual circuit                                                                                                                                                                                                                                                                                                                                                                                                                                                                                                                                                                                                                                                                                                                                                                                                                                                                                                                                                                                                                                                                                                                                                                                                                                                                                                                                                                                                                                                                                                                                                                                                                                                                                                                                                                                                                                                                                                                                                                                                                                                                           |
| Size (mm)                                                 | Front / Rear               | Disc 107x 21.5mm                                                                                                                                                                                                                                                                                                                                                                                                                                                                                                                                                                                                                                                                                                                                                                                                                                                                                                                                                                                                                                                                                                                                                                                                                                                                                                                                                                                                                                                                                                                                                                                                                                                                                                                                                                                                                                                                                                                                                                                                                                                                                                               |
| VDC                                                       |                            | Vehicle Dynamic Control, Electronic Stability Control,                                                                                                                                                                                                                                                                                                                                                                                                                                                                                                                                                                                                                                                                                                                                                                                                                                                                                                                                                                                                                                                                                                                                                                                                                                                                                                                                                                                                                                                                                                                                                                                                                                                                                                                                                                                                                                                                                                                                                                                                                                                                         |
|                                                           |                            | Hill Start Assistance                                                                                                                                                                                                                                                                                                                                                                                                                                                                                                                                                                                                                                                                                                                                                                                                                                                                                                                                                                                                                                                                                                                                                                                                                                                                                                                                                                                                                                                                                                                                                                                                                                                                                                                                                                                                                                                                                                                                                                                                                                                                                                          |
| Parking Brake                                             |                            | later and a consequence of the second |
| Actuation                                                 |                            | Internal expanding type on propeller shaft at the rear of transmission assy                                                                                                                                                                                                                                                                                                                                                                                                                                                                                                                                                                                                                                                                                                                                                                                                                                                                                                                                                                                                                                                                                                                                                                                                                                                                                                                                                                                                                                                                                                                                                                                                                                                                                                                                                                                                                                                                                                                                                                                                                                                    |
|                                                           |                            | ## ## ## ## ## ## ## ## ## ## ## ## ##                                                                                                                                                                                                                                                                                                                                                                                                                                                                                                                                                                                                                                                                                                                                                                                                                                                                                                                                                                                                                                                                                                                                                                                                                                                                                                                                                                                                                                                                                                                                                                                                                                                                                                                                                                                                                                                                                                                                                                                                                                                                                         |
| Size (mm) Drum diameter x Lining width x Lining thickness |                            | x Lining thickness                                                                                                                                                                                                                                                                                                                                                                                                                                                                                                                                                                                                                                                                                                                                                                                                                                                                                                                                                                                                                                                                                                                                                                                                                                                                                                                                                                                                                                                                                                                                                                                                                                                                                                                                                                                                                                                                                                                                                                                                                                                                                                             |
| Total lining area                                         |                            | 132 (M*S5 T/M)                                                                                                                                                                                                                                                                                                                                                                                                                                                                                                                                                                                                                                                                                                                                                                                                                                                                                                                                                                                                                                                                                                                                                                                                                                                                                                                                                                                                                                                                                                                                                                                                                                                                                                                                                                                                                                                                                                                                                                                                                                                                                                                 |
| Exhaust Brake                                             |                            |                                                                                                                                                                                                                                                                                                                                                                                                                                                                                                                                                                                                                                                                                                                                                                                                                                                                                                                                                                                                                                                                                                                                                                                                                                                                                                                                                                                                                                                                                                                                                                                                                                                                                                                                                                                                                                                                                                                                                                                                                                                                                                                                |
| Туре                                                      |                            | Vacuum operated, butterfly valve type                                                                                                                                                                                                                                                                                                                                                                                                                                                                                                                                                                                                                                                                                                                                                                                                                                                                                                                                                                                                                                                                                                                                                                                                                                                                                                                                                                                                                                                                                                                                                                                                                                                                                                                                                                                                                                                                                                                                                                                                                                                                                          |
| Suspension                                                |                            |                                                                                                                                                                                                                                                                                                                                                                                                                                                                                                                                                                                                                                                                                                                                                                                                                                                                                                                                                                                                                                                                                                                                                                                                                                                                                                                                                                                                                                                                                                                                                                                                                                                                                                                                                                                                                                                                                                                                                                                                                                                                                                                                |
| Type                                                      | Front / Rear               | Semi-elliptic, laminated leaf springs                                                                                                                                                                                                                                                                                                                                                                                                                                                                                                                                                                                                                                                                                                                                                                                                                                                                                                                                                                                                                                                                                                                                                                                                                                                                                                                                                                                                                                                                                                                                                                                                                                                                                                                                                                                                                                                                                                                                                                                                                                                                                          |
| Spring Size (Length x Width x                             | Front                      | 1,200 x 70 x 10t-4, 11t-1                                                                                                                                                                                                                                                                                                                                                                                                                                                                                                                                                                                                                                                                                                                                                                                                                                                                                                                                                                                                                                                                                                                                                                                                                                                                                                                                                                                                                                                                                                                                                                                                                                                                                                                                                                                                                                                                                                                                                                                                                                                                                                      |
| Thickness-number of leaves)                               | Rear / Main                | 1,250 x 70 x 10t-4, 11t-1                                                                                                                                                                                                                                                                                                                                                                                                                                                                                                                                                                                                                                                                                                                                                                                                                                                                                                                                                                                                                                                                                                                                                                                                                                                                                                                                                                                                                                                                                                                                                                                                                                                                                                                                                                                                                                                                                                                                                                                                                                                                                                      |
|                                                           | Rear / Helper              | 990 x 70 x 17t-2                                                                                                                                                                                                                                                                                                                                                                                                                                                                                                                                                                                                                                                                                                                                                                                                                                                                                                                                                                                                                                                                                                                                                                                                                                                                                                                                                                                                                                                                                                                                                                                                                                                                                                                                                                                                                                                                                                                                                                                                                                                                                                               |
| Shock absorber                                            |                            | Air double acting telescopic type on the FRONT/REAR axle                                                                                                                                                                                                                                                                                                                                                                                                                                                                                                                                                                                                                                                                                                                                                                                                                                                                                                                                                                                                                                                                                                                                                                                                                                                                                                                                                                                                                                                                                                                                                                                                                                                                                                                                                                                                                                                                                                                                                                                                                                                                       |
| Exhaust system                                            |                            | Conventional (harizantal) type muffler                                                                                                                                                                                                                                                                                                                                                                                                                                                                                                                                                                                                                                                                                                                                                                                                                                                                                                                                                                                                                                                                                                                                                                                                                                                                                                                                                                                                                                                                                                                                                                                                                                                                                                                                                                                                                                                                                                                                                                                                                                                                                         |
| General Tail pipe                                         |                            | Conventional (horizontal) type muffler  Droptail type, blowing to chassis rearward                                                                                                                                                                                                                                                                                                                                                                                                                                                                                                                                                                                                                                                                                                                                                                                                                                                                                                                                                                                                                                                                                                                                                                                                                                                                                                                                                                                                                                                                                                                                                                                                                                                                                                                                                                                                                                                                                                                                                                                                                                             |
| Fuel tank                                                 |                            | Droptali type, blowling to chassis real ward                                                                                                                                                                                                                                                                                                                                                                                                                                                                                                                                                                                                                                                                                                                                                                                                                                                                                                                                                                                                                                                                                                                                                                                                                                                                                                                                                                                                                                                                                                                                                                                                                                                                                                                                                                                                                                                                                                                                                                                                                                                                                   |
| Capacity                                                  |                            | 100ℓ                                                                                                                                                                                                                                                                                                                                                                                                                                                                                                                                                                                                                                                                                                                                                                                                                                                                                                                                                                                                                                                                                                                                                                                                                                                                                                                                                                                                                                                                                                                                                                                                                                                                                                                                                                                                                                                                                                                                                                                                                                                                                                                           |
| Frame                                                     |                            |                                                                                                                                                                                                                                                                                                                                                                                                                                                                                                                                                                                                                                                                                                                                                                                                                                                                                                                                                                                                                                                                                                                                                                                                                                                                                                                                                                                                                                                                                                                                                                                                                                                                                                                                                                                                                                                                                                                                                                                                                                                                                                                                |
|                                                           |                            | "H" type frame with channel sectional side rail & cross                                                                                                                                                                                                                                                                                                                                                                                                                                                                                                                                                                                                                                                                                                                                                                                                                                                                                                                                                                                                                                                                                                                                                                                                                                                                                                                                                                                                                                                                                                                                                                                                                                                                                                                                                                                                                                                                                                                                                                                                                                                                        |
| Туре                                                      |                            | members, side rail is reinforced with outer stiffeners                                                                                                                                                                                                                                                                                                                                                                                                                                                                                                                                                                                                                                                                                                                                                                                                                                                                                                                                                                                                                                                                                                                                                                                                                                                                                                                                                                                                                                                                                                                                                                                                                                                                                                                                                                                                                                                                                                                                                                                                                                                                         |
| Main section side rail dimension (mm)                     |                            | Depth x Flange x Thickness 183 x 60 x 6t                                                                                                                                                                                                                                                                                                                                                                                                                                                                                                                                                                                                                                                                                                                                                                                                                                                                                                                                                                                                                                                                                                                                                                                                                                                                                                                                                                                                                                                                                                                                                                                                                                                                                                                                                                                                                                                                                                                                                                                                                                                                                       |
| Weights                                                   |                            |                                                                                                                                                                                                                                                                                                                                                                                                                                                                                                                                                                                                                                                                                                                                                                                                                                                                                                                                                                                                                                                                                                                                                                                                                                                                                                                                                                                                                                                                                                                                                                                                                                                                                                                                                                                                                                                                                                                                                                                                                                                                                                                                |
| *Chassis cab weight kg                                    | Range                      | 2650-2850                                                                                                                                                                                                                                                                                                                                                                                                                                                                                                                                                                                                                                                                                                                                                                                                                                                                                                                                                                                                                                                                                                                                                                                                                                                                                                                                                                                                                                                                                                                                                                                                                                                                                                                                                                                                                                                                                                                                                                                                                                                                                                                      |
|                                                           | Front / Rear               | 1750-1850/870-950                                                                                                                                                                                                                                                                                                                                                                                                                                                                                                                                                                                                                                                                                                                                                                                                                                                                                                                                                                                                                                                                                                                                                                                                                                                                                                                                                                                                                                                                                                                                                                                                                                                                                                                                                                                                                                                                                                                                                                                                                                                                                                              |
| ** Max Gross Vehicle Weight                               |                            | 5,995/6,500                                                                                                                                                                                                                                                                                                                                                                                                                                                                                                                                                                                                                                                                                                                                                                                                                                                                                                                                                                                                                                                                                                                                                                                                                                                                                                                                                                                                                                                                                                                                                                                                                                                                                                                                                                                                                                                                                                                                                                                                                                                                                                                    |
| Gross vehicle weight                                      | Front / Rear               | 2700/4700                                                                                                                                                                                                                                                                                                                                                                                                                                                                                                                                                                                                                                                                                                                                                                                                                                                                                                                                                                                                                                                                                                                                                                                                                                                                                                                                                                                                                                                                                                                                                                                                                                                                                                                                                                                                                                                                                                                                                                                                                                                                                                                      |
|                                                           |                            |                                                                                                                                                                                                                                                                                                                                                                                                                                                                                                                                                                                                                                                                                                                                                                                                                                                                                                                                                                                                                                                                                                                                                                                                                                                                                                                                                                                                                                                                                                                                                                                                                                                                                                                                                                                                                                                                                                                                                                                                                                                                                                                                |