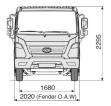

# **HYUNDAI MIGHTY EX6 Cab Chassis**

| Engine                                                    |                            |                                                                                                                                                                                                                                                                                                                                                                                                                                                                                                                                                                                                                                                                                                                                                                                                                                                                                                                                                                                                                                                                                                                                                                                                                                                                                                                                                                                                                                                                                                                                                                                                                                                                                                                                                                                                                                                                                                                                                                                                                                                                                                                                |
|-----------------------------------------------------------|----------------------------|--------------------------------------------------------------------------------------------------------------------------------------------------------------------------------------------------------------------------------------------------------------------------------------------------------------------------------------------------------------------------------------------------------------------------------------------------------------------------------------------------------------------------------------------------------------------------------------------------------------------------------------------------------------------------------------------------------------------------------------------------------------------------------------------------------------------------------------------------------------------------------------------------------------------------------------------------------------------------------------------------------------------------------------------------------------------------------------------------------------------------------------------------------------------------------------------------------------------------------------------------------------------------------------------------------------------------------------------------------------------------------------------------------------------------------------------------------------------------------------------------------------------------------------------------------------------------------------------------------------------------------------------------------------------------------------------------------------------------------------------------------------------------------------------------------------------------------------------------------------------------------------------------------------------------------------------------------------------------------------------------------------------------------------------------------------------------------------------------------------------------------|
| Туре                                                      |                            | Turbo Charger Intercooler                                                                                                                                                                                                                                                                                                                                                                                                                                                                                                                                                                                                                                                                                                                                                                                                                                                                                                                                                                                                                                                                                                                                                                                                                                                                                                                                                                                                                                                                                                                                                                                                                                                                                                                                                                                                                                                                                                                                                                                                                                                                                                      |
|                                                           |                            | 4 stroke-cycle, water-cooled, Direct-Injection Diesel Engine                                                                                                                                                                                                                                                                                                                                                                                                                                                                                                                                                                                                                                                                                                                                                                                                                                                                                                                                                                                                                                                                                                                                                                                                                                                                                                                                                                                                                                                                                                                                                                                                                                                                                                                                                                                                                                                                                                                                                                                                                                                                   |
| Number of Cylinder                                        |                            | 4 in-line                                                                                                                                                                                                                                                                                                                                                                                                                                                                                                                                                                                                                                                                                                                                                                                                                                                                                                                                                                                                                                                                                                                                                                                                                                                                                                                                                                                                                                                                                                                                                                                                                                                                                                                                                                                                                                                                                                                                                                                                                                                                                                                      |
| Piston Displacement (cc)                                  |                            | 3.933                                                                                                                                                                                                                                                                                                                                                                                                                                                                                                                                                                                                                                                                                                                                                                                                                                                                                                                                                                                                                                                                                                                                                                                                                                                                                                                                                                                                                                                                                                                                                                                                                                                                                                                                                                                                                                                                                                                                                                                                                                                                                                                          |
| Max. Power (ps/rpm)                                       | Euro V                     | 140/2,500 (102 kW)                                                                                                                                                                                                                                                                                                                                                                                                                                                                                                                                                                                                                                                                                                                                                                                                                                                                                                                                                                                                                                                                                                                                                                                                                                                                                                                                                                                                                                                                                                                                                                                                                                                                                                                                                                                                                                                                                                                                                                                                                                                                                                             |
| Max. Torque (lb ft/rpm)                                   | Euro V                     | 289/1400 (392 nm)                                                                                                                                                                                                                                                                                                                                                                                                                                                                                                                                                                                                                                                                                                                                                                                                                                                                                                                                                                                                                                                                                                                                                                                                                                                                                                                                                                                                                                                                                                                                                                                                                                                                                                                                                                                                                                                                                                                                                                                                                                                                                                              |
| Fuel System                                               | Injection pump<br>Governor | Denso Common rail system  Electrical type (ECU Control)                                                                                                                                                                                                                                                                                                                                                                                                                                                                                                                                                                                                                                                                                                                                                                                                                                                                                                                                                                                                                                                                                                                                                                                                                                                                                                                                                                                                                                                                                                                                                                                                                                                                                                                                                                                                                                                                                                                                                                                                                                                                        |
| Transmission                                              | Governor                   | Electrical type (ECO Control)                                                                                                                                                                                                                                                                                                                                                                                                                                                                                                                                                                                                                                                                                                                                                                                                                                                                                                                                                                                                                                                                                                                                                                                                                                                                                                                                                                                                                                                                                                                                                                                                                                                                                                                                                                                                                                                                                                                                                                                                                                                                                                  |
| Туре                                                      |                            | 5 Speed                                                                                                                                                                                                                                                                                                                                                                                                                                                                                                                                                                                                                                                                                                                                                                                                                                                                                                                                                                                                                                                                                                                                                                                                                                                                                                                                                                                                                                                                                                                                                                                                                                                                                                                                                                                                                                                                                                                                                                                                                                                                                                                        |
| Rear Axle                                                 |                            |                                                                                                                                                                                                                                                                                                                                                                                                                                                                                                                                                                                                                                                                                                                                                                                                                                                                                                                                                                                                                                                                                                                                                                                                                                                                                                                                                                                                                                                                                                                                                                                                                                                                                                                                                                                                                                                                                                                                                                                                                                                                                                                                |
| Туре                                                      |                            | Full floating type                                                                                                                                                                                                                                                                                                                                                                                                                                                                                                                                                                                                                                                                                                                                                                                                                                                                                                                                                                                                                                                                                                                                                                                                                                                                                                                                                                                                                                                                                                                                                                                                                                                                                                                                                                                                                                                                                                                                                                                                                                                                                                             |
|                                                           | kg                         | 4,700                                                                                                                                                                                                                                                                                                                                                                                                                                                                                                                                                                                                                                                                                                                                                                                                                                                                                                                                                                                                                                                                                                                                                                                                                                                                                                                                                                                                                                                                                                                                                                                                                                                                                                                                                                                                                                                                                                                                                                                                                                                                                                                          |
| Capacity                                                  | Туре                       | Single Reduction, Hypoid gear                                                                                                                                                                                                                                                                                                                                                                                                                                                                                                                                                                                                                                                                                                                                                                                                                                                                                                                                                                                                                                                                                                                                                                                                                                                                                                                                                                                                                                                                                                                                                                                                                                                                                                                                                                                                                                                                                                                                                                                                                                                                                                  |
| Final Reduction Gear                                      | G/Ratio                    | 4.625                                                                                                                                                                                                                                                                                                                                                                                                                                                                                                                                                                                                                                                                                                                                                                                                                                                                                                                                                                                                                                                                                                                                                                                                                                                                                                                                                                                                                                                                                                                                                                                                                                                                                                                                                                                                                                                                                                                                                                                                                                                                                                                          |
| Front Axle                                                |                            |                                                                                                                                                                                                                                                                                                                                                                                                                                                                                                                                                                                                                                                                                                                                                                                                                                                                                                                                                                                                                                                                                                                                                                                                                                                                                                                                                                                                                                                                                                                                                                                                                                                                                                                                                                                                                                                                                                                                                                                                                                                                                                                                |
| Туре                                                      |                            | Reverse Elliot type "I" beam                                                                                                                                                                                                                                                                                                                                                                                                                                                                                                                                                                                                                                                                                                                                                                                                                                                                                                                                                                                                                                                                                                                                                                                                                                                                                                                                                                                                                                                                                                                                                                                                                                                                                                                                                                                                                                                                                                                                                                                                                                                                                                   |
| Capacity                                                  | kg                         | 2,760                                                                                                                                                                                                                                                                                                                                                                                                                                                                                                                                                                                                                                                                                                                                                                                                                                                                                                                                                                                                                                                                                                                                                                                                                                                                                                                                                                                                                                                                                                                                                                                                                                                                                                                                                                                                                                                                                                                                                                                                                                                                                                                          |
| Tyre & Wheel                                              |                            | Single Front Dual Door                                                                                                                                                                                                                                                                                                                                                                                                                                                                                                                                                                                                                                                                                                                                                                                                                                                                                                                                                                                                                                                                                                                                                                                                                                                                                                                                                                                                                                                                                                                                                                                                                                                                                                                                                                                                                                                                                                                                                                                                                                                                                                         |
| Type<br>Tyre                                              | Front / Rear               | Single Front, Dual Rear<br>205/75R17.5-10PR                                                                                                                                                                                                                                                                                                                                                                                                                                                                                                                                                                                                                                                                                                                                                                                                                                                                                                                                                                                                                                                                                                                                                                                                                                                                                                                                                                                                                                                                                                                                                                                                                                                                                                                                                                                                                                                                                                                                                                                                                                                                                    |
| Wheel                                                     | Front / Rear               | 17.5 x 6.00                                                                                                                                                                                                                                                                                                                                                                                                                                                                                                                                                                                                                                                                                                                                                                                                                                                                                                                                                                                                                                                                                                                                                                                                                                                                                                                                                                                                                                                                                                                                                                                                                                                                                                                                                                                                                                                                                                                                                                                                                                                                                                                    |
| Steering                                                  | Front / Redi               | 17.5 x 0.00                                                                                                                                                                                                                                                                                                                                                                                                                                                                                                                                                                                                                                                                                                                                                                                                                                                                                                                                                                                                                                                                                                                                                                                                                                                                                                                                                                                                                                                                                                                                                                                                                                                                                                                                                                                                                                                                                                                                                                                                                                                                                                                    |
| Туре                                                      |                            | 4-spoke, Ball-nut type, Tilt & Telescopic steering column                                                                                                                                                                                                                                                                                                                                                                                                                                                                                                                                                                                                                                                                                                                                                                                                                                                                                                                                                                                                                                                                                                                                                                                                                                                                                                                                                                                                                                                                                                                                                                                                                                                                                                                                                                                                                                                                                                                                                                                                                                                                      |
| Steering                                                  |                            | Power assisted                                                                                                                                                                                                                                                                                                                                                                                                                                                                                                                                                                                                                                                                                                                                                                                                                                                                                                                                                                                                                                                                                                                                                                                                                                                                                                                                                                                                                                                                                                                                                                                                                                                                                                                                                                                                                                                                                                                                                                                                                                                                                                                 |
| Service Brake                                             |                            |                                                                                                                                                                                                                                                                                                                                                                                                                                                                                                                                                                                                                                                                                                                                                                                                                                                                                                                                                                                                                                                                                                                                                                                                                                                                                                                                                                                                                                                                                                                                                                                                                                                                                                                                                                                                                                                                                                                                                                                                                                                                                                                                |
| Front / Rear                                              |                            | Disc / Disc                                                                                                                                                                                                                                                                                                                                                                                                                                                                                                                                                                                                                                                                                                                                                                                                                                                                                                                                                                                                                                                                                                                                                                                                                                                                                                                                                                                                                                                                                                                                                                                                                                                                                                                                                                                                                                                                                                                                                                                                                                                                                                                    |
| Actuation                                                 |                            | Hydraulic with vacuum servo assistance, dual circuit                                                                                                                                                                                                                                                                                                                                                                                                                                                                                                                                                                                                                                                                                                                                                                                                                                                                                                                                                                                                                                                                                                                                                                                                                                                                                                                                                                                                                                                                                                                                                                                                                                                                                                                                                                                                                                                                                                                                                                                                                                                                           |
| Size (mm)                                                 | Front / Rear               | Disc 107x 21.5mm                                                                                                                                                                                                                                                                                                                                                                                                                                                                                                                                                                                                                                                                                                                                                                                                                                                                                                                                                                                                                                                                                                                                                                                                                                                                                                                                                                                                                                                                                                                                                                                                                                                                                                                                                                                                                                                                                                                                                                                                                                                                                                               |
| VDC                                                       |                            | Vehicle Dynamic Control, Electronic Stability Control,                                                                                                                                                                                                                                                                                                                                                                                                                                                                                                                                                                                                                                                                                                                                                                                                                                                                                                                                                                                                                                                                                                                                                                                                                                                                                                                                                                                                                                                                                                                                                                                                                                                                                                                                                                                                                                                                                                                                                                                                                                                                         |
|                                                           |                            | Hill Start Assistance                                                                                                                                                                                                                                                                                                                                                                                                                                                                                                                                                                                                                                                                                                                                                                                                                                                                                                                                                                                                                                                                                                                                                                                                                                                                                                                                                                                                                                                                                                                                                                                                                                                                                                                                                                                                                                                                                                                                                                                                                                                                                                          |
| Parking Brake                                             |                            | later and a consequence of the second |
| Actuation                                                 |                            | Internal expanding type on propeller shaft at the rear of transmission assy                                                                                                                                                                                                                                                                                                                                                                                                                                                                                                                                                                                                                                                                                                                                                                                                                                                                                                                                                                                                                                                                                                                                                                                                                                                                                                                                                                                                                                                                                                                                                                                                                                                                                                                                                                                                                                                                                                                                                                                                                                                    |
|                                                           |                            | ## ## ## ## ## ## ## ## ## ## ## ## ##                                                                                                                                                                                                                                                                                                                                                                                                                                                                                                                                                                                                                                                                                                                                                                                                                                                                                                                                                                                                                                                                                                                                                                                                                                                                                                                                                                                                                                                                                                                                                                                                                                                                                                                                                                                                                                                                                                                                                                                                                                                                                         |
| Size (mm) Drum diameter x Lining width x Lining thickness |                            | x Lining thickness                                                                                                                                                                                                                                                                                                                                                                                                                                                                                                                                                                                                                                                                                                                                                                                                                                                                                                                                                                                                                                                                                                                                                                                                                                                                                                                                                                                                                                                                                                                                                                                                                                                                                                                                                                                                                                                                                                                                                                                                                                                                                                             |
| Total lining area                                         |                            | 132 (M*S5 T/M)                                                                                                                                                                                                                                                                                                                                                                                                                                                                                                                                                                                                                                                                                                                                                                                                                                                                                                                                                                                                                                                                                                                                                                                                                                                                                                                                                                                                                                                                                                                                                                                                                                                                                                                                                                                                                                                                                                                                                                                                                                                                                                                 |
| Exhaust Brake                                             |                            |                                                                                                                                                                                                                                                                                                                                                                                                                                                                                                                                                                                                                                                                                                                                                                                                                                                                                                                                                                                                                                                                                                                                                                                                                                                                                                                                                                                                                                                                                                                                                                                                                                                                                                                                                                                                                                                                                                                                                                                                                                                                                                                                |
| Туре                                                      |                            | Vacuum operated, butterfly valve type                                                                                                                                                                                                                                                                                                                                                                                                                                                                                                                                                                                                                                                                                                                                                                                                                                                                                                                                                                                                                                                                                                                                                                                                                                                                                                                                                                                                                                                                                                                                                                                                                                                                                                                                                                                                                                                                                                                                                                                                                                                                                          |
| Suspension                                                |                            |                                                                                                                                                                                                                                                                                                                                                                                                                                                                                                                                                                                                                                                                                                                                                                                                                                                                                                                                                                                                                                                                                                                                                                                                                                                                                                                                                                                                                                                                                                                                                                                                                                                                                                                                                                                                                                                                                                                                                                                                                                                                                                                                |
| Type                                                      | Front / Rear               | Semi-elliptic, laminated leaf springs                                                                                                                                                                                                                                                                                                                                                                                                                                                                                                                                                                                                                                                                                                                                                                                                                                                                                                                                                                                                                                                                                                                                                                                                                                                                                                                                                                                                                                                                                                                                                                                                                                                                                                                                                                                                                                                                                                                                                                                                                                                                                          |
| Spring Size (Length x Width x                             | Front                      | 1,200 x 70 x 10t-4, 11t-1                                                                                                                                                                                                                                                                                                                                                                                                                                                                                                                                                                                                                                                                                                                                                                                                                                                                                                                                                                                                                                                                                                                                                                                                                                                                                                                                                                                                                                                                                                                                                                                                                                                                                                                                                                                                                                                                                                                                                                                                                                                                                                      |
| Thickness-number of leaves)                               | Rear / Main                | 1,250 x 70 x 10t-4, 11t-1                                                                                                                                                                                                                                                                                                                                                                                                                                                                                                                                                                                                                                                                                                                                                                                                                                                                                                                                                                                                                                                                                                                                                                                                                                                                                                                                                                                                                                                                                                                                                                                                                                                                                                                                                                                                                                                                                                                                                                                                                                                                                                      |
|                                                           | Rear / Helper              | 990 x 70 x 17t-2                                                                                                                                                                                                                                                                                                                                                                                                                                                                                                                                                                                                                                                                                                                                                                                                                                                                                                                                                                                                                                                                                                                                                                                                                                                                                                                                                                                                                                                                                                                                                                                                                                                                                                                                                                                                                                                                                                                                                                                                                                                                                                               |
| Shock absorber                                            |                            | Air double acting telescopic type on the FRONT/REAR axle                                                                                                                                                                                                                                                                                                                                                                                                                                                                                                                                                                                                                                                                                                                                                                                                                                                                                                                                                                                                                                                                                                                                                                                                                                                                                                                                                                                                                                                                                                                                                                                                                                                                                                                                                                                                                                                                                                                                                                                                                                                                       |
| Exhaust system                                            |                            | Conventional (harizantal) type muffler                                                                                                                                                                                                                                                                                                                                                                                                                                                                                                                                                                                                                                                                                                                                                                                                                                                                                                                                                                                                                                                                                                                                                                                                                                                                                                                                                                                                                                                                                                                                                                                                                                                                                                                                                                                                                                                                                                                                                                                                                                                                                         |
| General Tail pipe                                         |                            | Conventional (horizontal) type muffler  Droptail type, blowing to chassis rearward                                                                                                                                                                                                                                                                                                                                                                                                                                                                                                                                                                                                                                                                                                                                                                                                                                                                                                                                                                                                                                                                                                                                                                                                                                                                                                                                                                                                                                                                                                                                                                                                                                                                                                                                                                                                                                                                                                                                                                                                                                             |
| Fuel tank                                                 |                            | Droptali type, blowling to chassis real ward                                                                                                                                                                                                                                                                                                                                                                                                                                                                                                                                                                                                                                                                                                                                                                                                                                                                                                                                                                                                                                                                                                                                                                                                                                                                                                                                                                                                                                                                                                                                                                                                                                                                                                                                                                                                                                                                                                                                                                                                                                                                                   |
| Capacity                                                  |                            | 100ℓ                                                                                                                                                                                                                                                                                                                                                                                                                                                                                                                                                                                                                                                                                                                                                                                                                                                                                                                                                                                                                                                                                                                                                                                                                                                                                                                                                                                                                                                                                                                                                                                                                                                                                                                                                                                                                                                                                                                                                                                                                                                                                                                           |
| Frame                                                     |                            |                                                                                                                                                                                                                                                                                                                                                                                                                                                                                                                                                                                                                                                                                                                                                                                                                                                                                                                                                                                                                                                                                                                                                                                                                                                                                                                                                                                                                                                                                                                                                                                                                                                                                                                                                                                                                                                                                                                                                                                                                                                                                                                                |
|                                                           |                            | "H" type frame with channel sectional side rail & cross                                                                                                                                                                                                                                                                                                                                                                                                                                                                                                                                                                                                                                                                                                                                                                                                                                                                                                                                                                                                                                                                                                                                                                                                                                                                                                                                                                                                                                                                                                                                                                                                                                                                                                                                                                                                                                                                                                                                                                                                                                                                        |
| Туре                                                      |                            | members, side rail is reinforced with outer stiffeners                                                                                                                                                                                                                                                                                                                                                                                                                                                                                                                                                                                                                                                                                                                                                                                                                                                                                                                                                                                                                                                                                                                                                                                                                                                                                                                                                                                                                                                                                                                                                                                                                                                                                                                                                                                                                                                                                                                                                                                                                                                                         |
| Main section side rail dimension (mm)                     |                            | Depth x Flange x Thickness 183 x 60 x 6t                                                                                                                                                                                                                                                                                                                                                                                                                                                                                                                                                                                                                                                                                                                                                                                                                                                                                                                                                                                                                                                                                                                                                                                                                                                                                                                                                                                                                                                                                                                                                                                                                                                                                                                                                                                                                                                                                                                                                                                                                                                                                       |
| Weights                                                   |                            |                                                                                                                                                                                                                                                                                                                                                                                                                                                                                                                                                                                                                                                                                                                                                                                                                                                                                                                                                                                                                                                                                                                                                                                                                                                                                                                                                                                                                                                                                                                                                                                                                                                                                                                                                                                                                                                                                                                                                                                                                                                                                                                                |
| *Chassis cab weight kg                                    | Range                      | 2650-2850                                                                                                                                                                                                                                                                                                                                                                                                                                                                                                                                                                                                                                                                                                                                                                                                                                                                                                                                                                                                                                                                                                                                                                                                                                                                                                                                                                                                                                                                                                                                                                                                                                                                                                                                                                                                                                                                                                                                                                                                                                                                                                                      |
|                                                           | Front / Rear               | 1750-1850/870-950                                                                                                                                                                                                                                                                                                                                                                                                                                                                                                                                                                                                                                                                                                                                                                                                                                                                                                                                                                                                                                                                                                                                                                                                                                                                                                                                                                                                                                                                                                                                                                                                                                                                                                                                                                                                                                                                                                                                                                                                                                                                                                              |
| ** Max Gross Vehicle Weight                               |                            | 5,995/6,500                                                                                                                                                                                                                                                                                                                                                                                                                                                                                                                                                                                                                                                                                                                                                                                                                                                                                                                                                                                                                                                                                                                                                                                                                                                                                                                                                                                                                                                                                                                                                                                                                                                                                                                                                                                                                                                                                                                                                                                                                                                                                                                    |
| Gross vehicle weight                                      | Front / Rear               | 2700/4700                                                                                                                                                                                                                                                                                                                                                                                                                                                                                                                                                                                                                                                                                                                                                                                                                                                                                                                                                                                                                                                                                                                                                                                                                                                                                                                                                                                                                                                                                                                                                                                                                                                                                                                                                                                                                                                                                                                                                                                                                                                                                                                      |
|                                                           |                            |                                                                                                                                                                                                                                                                                                                                                                                                                                                                                                                                                                                                                                                                                                                                                                                                                                                                                                                                                                                                                                                                                                                                                                                                                                                                                                                                                                                                                                                                                                                                                                                                                                                                                                                                                                                                                                                                                                                                                                                                                                                                                                                                |