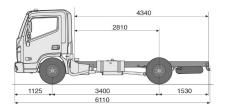

# **HYUNDAI MIGHTY EX6 Cab Chassis**

| Engine                                                    |                            |                                                                                                                                                                                                                                                                                                                                                                                                                                                                                                                                                                                                                                                                                                                                                                                                                                                                                                                                                                                                                                                                                                                                                                                                                                                                                                                                                                                                                                                                                                                                                                                                                                                                                                                                                                                                                                                                                                                                                                                                                                                                                                                                |
|-----------------------------------------------------------|----------------------------|--------------------------------------------------------------------------------------------------------------------------------------------------------------------------------------------------------------------------------------------------------------------------------------------------------------------------------------------------------------------------------------------------------------------------------------------------------------------------------------------------------------------------------------------------------------------------------------------------------------------------------------------------------------------------------------------------------------------------------------------------------------------------------------------------------------------------------------------------------------------------------------------------------------------------------------------------------------------------------------------------------------------------------------------------------------------------------------------------------------------------------------------------------------------------------------------------------------------------------------------------------------------------------------------------------------------------------------------------------------------------------------------------------------------------------------------------------------------------------------------------------------------------------------------------------------------------------------------------------------------------------------------------------------------------------------------------------------------------------------------------------------------------------------------------------------------------------------------------------------------------------------------------------------------------------------------------------------------------------------------------------------------------------------------------------------------------------------------------------------------------------|
| Туре                                                      |                            | Turbo Charger Intercooler                                                                                                                                                                                                                                                                                                                                                                                                                                                                                                                                                                                                                                                                                                                                                                                                                                                                                                                                                                                                                                                                                                                                                                                                                                                                                                                                                                                                                                                                                                                                                                                                                                                                                                                                                                                                                                                                                                                                                                                                                                                                                                      |
|                                                           |                            | 4 stroke-cycle, water-cooled, Direct-Injection Diesel Engine                                                                                                                                                                                                                                                                                                                                                                                                                                                                                                                                                                                                                                                                                                                                                                                                                                                                                                                                                                                                                                                                                                                                                                                                                                                                                                                                                                                                                                                                                                                                                                                                                                                                                                                                                                                                                                                                                                                                                                                                                                                                   |
| Number of Cylinder                                        |                            | 4 in-line                                                                                                                                                                                                                                                                                                                                                                                                                                                                                                                                                                                                                                                                                                                                                                                                                                                                                                                                                                                                                                                                                                                                                                                                                                                                                                                                                                                                                                                                                                                                                                                                                                                                                                                                                                                                                                                                                                                                                                                                                                                                                                                      |
| Piston Displacement (cc)                                  |                            | 3.933                                                                                                                                                                                                                                                                                                                                                                                                                                                                                                                                                                                                                                                                                                                                                                                                                                                                                                                                                                                                                                                                                                                                                                                                                                                                                                                                                                                                                                                                                                                                                                                                                                                                                                                                                                                                                                                                                                                                                                                                                                                                                                                          |
| Max. Power (ps/rpm)                                       | Euro V                     | 140/2,500 (102 kW)                                                                                                                                                                                                                                                                                                                                                                                                                                                                                                                                                                                                                                                                                                                                                                                                                                                                                                                                                                                                                                                                                                                                                                                                                                                                                                                                                                                                                                                                                                                                                                                                                                                                                                                                                                                                                                                                                                                                                                                                                                                                                                             |
| Max. Torque (lb ft/rpm)                                   | Euro V                     | 289/1400 (392 nm)                                                                                                                                                                                                                                                                                                                                                                                                                                                                                                                                                                                                                                                                                                                                                                                                                                                                                                                                                                                                                                                                                                                                                                                                                                                                                                                                                                                                                                                                                                                                                                                                                                                                                                                                                                                                                                                                                                                                                                                                                                                                                                              |
| Fuel System                                               | Injection pump<br>Governor | Denso Common rail system  Electrical type (ECU Control)                                                                                                                                                                                                                                                                                                                                                                                                                                                                                                                                                                                                                                                                                                                                                                                                                                                                                                                                                                                                                                                                                                                                                                                                                                                                                                                                                                                                                                                                                                                                                                                                                                                                                                                                                                                                                                                                                                                                                                                                                                                                        |
| Transmission                                              | Governor                   | Electrical type (ECO Control)                                                                                                                                                                                                                                                                                                                                                                                                                                                                                                                                                                                                                                                                                                                                                                                                                                                                                                                                                                                                                                                                                                                                                                                                                                                                                                                                                                                                                                                                                                                                                                                                                                                                                                                                                                                                                                                                                                                                                                                                                                                                                                  |
| Туре                                                      |                            | 5 Speed                                                                                                                                                                                                                                                                                                                                                                                                                                                                                                                                                                                                                                                                                                                                                                                                                                                                                                                                                                                                                                                                                                                                                                                                                                                                                                                                                                                                                                                                                                                                                                                                                                                                                                                                                                                                                                                                                                                                                                                                                                                                                                                        |
| Rear Axle                                                 |                            |                                                                                                                                                                                                                                                                                                                                                                                                                                                                                                                                                                                                                                                                                                                                                                                                                                                                                                                                                                                                                                                                                                                                                                                                                                                                                                                                                                                                                                                                                                                                                                                                                                                                                                                                                                                                                                                                                                                                                                                                                                                                                                                                |
| Туре                                                      |                            | Full floating type                                                                                                                                                                                                                                                                                                                                                                                                                                                                                                                                                                                                                                                                                                                                                                                                                                                                                                                                                                                                                                                                                                                                                                                                                                                                                                                                                                                                                                                                                                                                                                                                                                                                                                                                                                                                                                                                                                                                                                                                                                                                                                             |
|                                                           | kg                         | 4,700                                                                                                                                                                                                                                                                                                                                                                                                                                                                                                                                                                                                                                                                                                                                                                                                                                                                                                                                                                                                                                                                                                                                                                                                                                                                                                                                                                                                                                                                                                                                                                                                                                                                                                                                                                                                                                                                                                                                                                                                                                                                                                                          |
| Capacity                                                  | Туре                       | Single Reduction, Hypoid gear                                                                                                                                                                                                                                                                                                                                                                                                                                                                                                                                                                                                                                                                                                                                                                                                                                                                                                                                                                                                                                                                                                                                                                                                                                                                                                                                                                                                                                                                                                                                                                                                                                                                                                                                                                                                                                                                                                                                                                                                                                                                                                  |
| Final Reduction Gear                                      | G/Ratio                    | 4.625                                                                                                                                                                                                                                                                                                                                                                                                                                                                                                                                                                                                                                                                                                                                                                                                                                                                                                                                                                                                                                                                                                                                                                                                                                                                                                                                                                                                                                                                                                                                                                                                                                                                                                                                                                                                                                                                                                                                                                                                                                                                                                                          |
| Front Axle                                                |                            |                                                                                                                                                                                                                                                                                                                                                                                                                                                                                                                                                                                                                                                                                                                                                                                                                                                                                                                                                                                                                                                                                                                                                                                                                                                                                                                                                                                                                                                                                                                                                                                                                                                                                                                                                                                                                                                                                                                                                                                                                                                                                                                                |
| Туре                                                      |                            | Reverse Elliot type "I" beam                                                                                                                                                                                                                                                                                                                                                                                                                                                                                                                                                                                                                                                                                                                                                                                                                                                                                                                                                                                                                                                                                                                                                                                                                                                                                                                                                                                                                                                                                                                                                                                                                                                                                                                                                                                                                                                                                                                                                                                                                                                                                                   |
| Capacity                                                  | kg                         | 2,760                                                                                                                                                                                                                                                                                                                                                                                                                                                                                                                                                                                                                                                                                                                                                                                                                                                                                                                                                                                                                                                                                                                                                                                                                                                                                                                                                                                                                                                                                                                                                                                                                                                                                                                                                                                                                                                                                                                                                                                                                                                                                                                          |
| Tyre & Wheel                                              |                            | Single Front Dual Door                                                                                                                                                                                                                                                                                                                                                                                                                                                                                                                                                                                                                                                                                                                                                                                                                                                                                                                                                                                                                                                                                                                                                                                                                                                                                                                                                                                                                                                                                                                                                                                                                                                                                                                                                                                                                                                                                                                                                                                                                                                                                                         |
| Type<br>Tyre                                              | Front / Rear               | Single Front, Dual Rear<br>205/75R17.5-10PR                                                                                                                                                                                                                                                                                                                                                                                                                                                                                                                                                                                                                                                                                                                                                                                                                                                                                                                                                                                                                                                                                                                                                                                                                                                                                                                                                                                                                                                                                                                                                                                                                                                                                                                                                                                                                                                                                                                                                                                                                                                                                    |
| Wheel                                                     | Front / Rear               | 17.5 x 6.00                                                                                                                                                                                                                                                                                                                                                                                                                                                                                                                                                                                                                                                                                                                                                                                                                                                                                                                                                                                                                                                                                                                                                                                                                                                                                                                                                                                                                                                                                                                                                                                                                                                                                                                                                                                                                                                                                                                                                                                                                                                                                                                    |
| Steering                                                  | Front / Redi               | 17.5 x 0.00                                                                                                                                                                                                                                                                                                                                                                                                                                                                                                                                                                                                                                                                                                                                                                                                                                                                                                                                                                                                                                                                                                                                                                                                                                                                                                                                                                                                                                                                                                                                                                                                                                                                                                                                                                                                                                                                                                                                                                                                                                                                                                                    |
| Туре                                                      |                            | 4-spoke, Ball-nut type, Tilt & Telescopic steering column                                                                                                                                                                                                                                                                                                                                                                                                                                                                                                                                                                                                                                                                                                                                                                                                                                                                                                                                                                                                                                                                                                                                                                                                                                                                                                                                                                                                                                                                                                                                                                                                                                                                                                                                                                                                                                                                                                                                                                                                                                                                      |
| Steering                                                  |                            | Power assisted                                                                                                                                                                                                                                                                                                                                                                                                                                                                                                                                                                                                                                                                                                                                                                                                                                                                                                                                                                                                                                                                                                                                                                                                                                                                                                                                                                                                                                                                                                                                                                                                                                                                                                                                                                                                                                                                                                                                                                                                                                                                                                                 |
| Service Brake                                             |                            |                                                                                                                                                                                                                                                                                                                                                                                                                                                                                                                                                                                                                                                                                                                                                                                                                                                                                                                                                                                                                                                                                                                                                                                                                                                                                                                                                                                                                                                                                                                                                                                                                                                                                                                                                                                                                                                                                                                                                                                                                                                                                                                                |
| Front / Rear                                              |                            | Disc / Disc                                                                                                                                                                                                                                                                                                                                                                                                                                                                                                                                                                                                                                                                                                                                                                                                                                                                                                                                                                                                                                                                                                                                                                                                                                                                                                                                                                                                                                                                                                                                                                                                                                                                                                                                                                                                                                                                                                                                                                                                                                                                                                                    |
| Actuation                                                 |                            | Hydraulic with vacuum servo assistance, dual circuit                                                                                                                                                                                                                                                                                                                                                                                                                                                                                                                                                                                                                                                                                                                                                                                                                                                                                                                                                                                                                                                                                                                                                                                                                                                                                                                                                                                                                                                                                                                                                                                                                                                                                                                                                                                                                                                                                                                                                                                                                                                                           |
| Size (mm)                                                 | Front / Rear               | Disc 107x 21.5mm                                                                                                                                                                                                                                                                                                                                                                                                                                                                                                                                                                                                                                                                                                                                                                                                                                                                                                                                                                                                                                                                                                                                                                                                                                                                                                                                                                                                                                                                                                                                                                                                                                                                                                                                                                                                                                                                                                                                                                                                                                                                                                               |
| VDC                                                       |                            | Vehicle Dynamic Control, Electronic Stability Control,                                                                                                                                                                                                                                                                                                                                                                                                                                                                                                                                                                                                                                                                                                                                                                                                                                                                                                                                                                                                                                                                                                                                                                                                                                                                                                                                                                                                                                                                                                                                                                                                                                                                                                                                                                                                                                                                                                                                                                                                                                                                         |
|                                                           |                            | Hill Start Assistance                                                                                                                                                                                                                                                                                                                                                                                                                                                                                                                                                                                                                                                                                                                                                                                                                                                                                                                                                                                                                                                                                                                                                                                                                                                                                                                                                                                                                                                                                                                                                                                                                                                                                                                                                                                                                                                                                                                                                                                                                                                                                                          |
| Parking Brake                                             |                            | later and a consequence of the second |
| Actuation                                                 |                            | Internal expanding type on propeller shaft at the rear of transmission assy                                                                                                                                                                                                                                                                                                                                                                                                                                                                                                                                                                                                                                                                                                                                                                                                                                                                                                                                                                                                                                                                                                                                                                                                                                                                                                                                                                                                                                                                                                                                                                                                                                                                                                                                                                                                                                                                                                                                                                                                                                                    |
|                                                           |                            | ## ## ## ## ## ## ## ## ## ## ## ## ##                                                                                                                                                                                                                                                                                                                                                                                                                                                                                                                                                                                                                                                                                                                                                                                                                                                                                                                                                                                                                                                                                                                                                                                                                                                                                                                                                                                                                                                                                                                                                                                                                                                                                                                                                                                                                                                                                                                                                                                                                                                                                         |
| Size (mm) Drum diameter x Lining width x Lining thickness |                            | x Lining thickness                                                                                                                                                                                                                                                                                                                                                                                                                                                                                                                                                                                                                                                                                                                                                                                                                                                                                                                                                                                                                                                                                                                                                                                                                                                                                                                                                                                                                                                                                                                                                                                                                                                                                                                                                                                                                                                                                                                                                                                                                                                                                                             |
| Total lining area                                         |                            | 132 (M*S5 T/M)                                                                                                                                                                                                                                                                                                                                                                                                                                                                                                                                                                                                                                                                                                                                                                                                                                                                                                                                                                                                                                                                                                                                                                                                                                                                                                                                                                                                                                                                                                                                                                                                                                                                                                                                                                                                                                                                                                                                                                                                                                                                                                                 |
| Exhaust Brake                                             |                            |                                                                                                                                                                                                                                                                                                                                                                                                                                                                                                                                                                                                                                                                                                                                                                                                                                                                                                                                                                                                                                                                                                                                                                                                                                                                                                                                                                                                                                                                                                                                                                                                                                                                                                                                                                                                                                                                                                                                                                                                                                                                                                                                |
| Туре                                                      |                            | Vacuum operated, butterfly valve type                                                                                                                                                                                                                                                                                                                                                                                                                                                                                                                                                                                                                                                                                                                                                                                                                                                                                                                                                                                                                                                                                                                                                                                                                                                                                                                                                                                                                                                                                                                                                                                                                                                                                                                                                                                                                                                                                                                                                                                                                                                                                          |
| Suspension                                                |                            |                                                                                                                                                                                                                                                                                                                                                                                                                                                                                                                                                                                                                                                                                                                                                                                                                                                                                                                                                                                                                                                                                                                                                                                                                                                                                                                                                                                                                                                                                                                                                                                                                                                                                                                                                                                                                                                                                                                                                                                                                                                                                                                                |
| Type                                                      | Front / Rear               | Semi-elliptic, laminated leaf springs                                                                                                                                                                                                                                                                                                                                                                                                                                                                                                                                                                                                                                                                                                                                                                                                                                                                                                                                                                                                                                                                                                                                                                                                                                                                                                                                                                                                                                                                                                                                                                                                                                                                                                                                                                                                                                                                                                                                                                                                                                                                                          |
| Spring Size (Length x Width x                             | Front                      | 1,200 x 70 x 10t-4, 11t-1                                                                                                                                                                                                                                                                                                                                                                                                                                                                                                                                                                                                                                                                                                                                                                                                                                                                                                                                                                                                                                                                                                                                                                                                                                                                                                                                                                                                                                                                                                                                                                                                                                                                                                                                                                                                                                                                                                                                                                                                                                                                                                      |
| Thickness-number of leaves)                               | Rear / Main                | 1,250 x 70 x 10t-4, 11t-1                                                                                                                                                                                                                                                                                                                                                                                                                                                                                                                                                                                                                                                                                                                                                                                                                                                                                                                                                                                                                                                                                                                                                                                                                                                                                                                                                                                                                                                                                                                                                                                                                                                                                                                                                                                                                                                                                                                                                                                                                                                                                                      |
|                                                           | Rear / Helper              | 990 x 70 x 17t-2                                                                                                                                                                                                                                                                                                                                                                                                                                                                                                                                                                                                                                                                                                                                                                                                                                                                                                                                                                                                                                                                                                                                                                                                                                                                                                                                                                                                                                                                                                                                                                                                                                                                                                                                                                                                                                                                                                                                                                                                                                                                                                               |
| Shock absorber                                            |                            | Air double acting telescopic type on the FRONT/REAR axle                                                                                                                                                                                                                                                                                                                                                                                                                                                                                                                                                                                                                                                                                                                                                                                                                                                                                                                                                                                                                                                                                                                                                                                                                                                                                                                                                                                                                                                                                                                                                                                                                                                                                                                                                                                                                                                                                                                                                                                                                                                                       |
| Exhaust system                                            |                            | Conventional (harizantal) type muffler                                                                                                                                                                                                                                                                                                                                                                                                                                                                                                                                                                                                                                                                                                                                                                                                                                                                                                                                                                                                                                                                                                                                                                                                                                                                                                                                                                                                                                                                                                                                                                                                                                                                                                                                                                                                                                                                                                                                                                                                                                                                                         |
| General Tail pipe                                         |                            | Conventional (horizontal) type muffler  Droptail type, blowing to chassis rearward                                                                                                                                                                                                                                                                                                                                                                                                                                                                                                                                                                                                                                                                                                                                                                                                                                                                                                                                                                                                                                                                                                                                                                                                                                                                                                                                                                                                                                                                                                                                                                                                                                                                                                                                                                                                                                                                                                                                                                                                                                             |
| Fuel tank                                                 |                            | Droptali type, blowling to chassis real ward                                                                                                                                                                                                                                                                                                                                                                                                                                                                                                                                                                                                                                                                                                                                                                                                                                                                                                                                                                                                                                                                                                                                                                                                                                                                                                                                                                                                                                                                                                                                                                                                                                                                                                                                                                                                                                                                                                                                                                                                                                                                                   |
| Capacity                                                  |                            | 100ℓ                                                                                                                                                                                                                                                                                                                                                                                                                                                                                                                                                                                                                                                                                                                                                                                                                                                                                                                                                                                                                                                                                                                                                                                                                                                                                                                                                                                                                                                                                                                                                                                                                                                                                                                                                                                                                                                                                                                                                                                                                                                                                                                           |
| Frame                                                     |                            |                                                                                                                                                                                                                                                                                                                                                                                                                                                                                                                                                                                                                                                                                                                                                                                                                                                                                                                                                                                                                                                                                                                                                                                                                                                                                                                                                                                                                                                                                                                                                                                                                                                                                                                                                                                                                                                                                                                                                                                                                                                                                                                                |
|                                                           |                            | "H" type frame with channel sectional side rail & cross                                                                                                                                                                                                                                                                                                                                                                                                                                                                                                                                                                                                                                                                                                                                                                                                                                                                                                                                                                                                                                                                                                                                                                                                                                                                                                                                                                                                                                                                                                                                                                                                                                                                                                                                                                                                                                                                                                                                                                                                                                                                        |
| Туре                                                      |                            | members, side rail is reinforced with outer stiffeners                                                                                                                                                                                                                                                                                                                                                                                                                                                                                                                                                                                                                                                                                                                                                                                                                                                                                                                                                                                                                                                                                                                                                                                                                                                                                                                                                                                                                                                                                                                                                                                                                                                                                                                                                                                                                                                                                                                                                                                                                                                                         |
| Main section side rail dimension (mm)                     |                            | Depth x Flange x Thickness 183 x 60 x 6t                                                                                                                                                                                                                                                                                                                                                                                                                                                                                                                                                                                                                                                                                                                                                                                                                                                                                                                                                                                                                                                                                                                                                                                                                                                                                                                                                                                                                                                                                                                                                                                                                                                                                                                                                                                                                                                                                                                                                                                                                                                                                       |
| Weights                                                   |                            |                                                                                                                                                                                                                                                                                                                                                                                                                                                                                                                                                                                                                                                                                                                                                                                                                                                                                                                                                                                                                                                                                                                                                                                                                                                                                                                                                                                                                                                                                                                                                                                                                                                                                                                                                                                                                                                                                                                                                                                                                                                                                                                                |
| *Chassis cab weight kg                                    | Range                      | 2650-2850                                                                                                                                                                                                                                                                                                                                                                                                                                                                                                                                                                                                                                                                                                                                                                                                                                                                                                                                                                                                                                                                                                                                                                                                                                                                                                                                                                                                                                                                                                                                                                                                                                                                                                                                                                                                                                                                                                                                                                                                                                                                                                                      |
|                                                           | Front / Rear               | 1750-1850/870-950                                                                                                                                                                                                                                                                                                                                                                                                                                                                                                                                                                                                                                                                                                                                                                                                                                                                                                                                                                                                                                                                                                                                                                                                                                                                                                                                                                                                                                                                                                                                                                                                                                                                                                                                                                                                                                                                                                                                                                                                                                                                                                              |
| ** Max Gross Vehicle Weight                               |                            | 5,995/6,500                                                                                                                                                                                                                                                                                                                                                                                                                                                                                                                                                                                                                                                                                                                                                                                                                                                                                                                                                                                                                                                                                                                                                                                                                                                                                                                                                                                                                                                                                                                                                                                                                                                                                                                                                                                                                                                                                                                                                                                                                                                                                                                    |
| Gross vehicle weight                                      | Front / Rear               | 2700/4700                                                                                                                                                                                                                                                                                                                                                                                                                                                                                                                                                                                                                                                                                                                                                                                                                                                                                                                                                                                                                                                                                                                                                                                                                                                                                                                                                                                                                                                                                                                                                                                                                                                                                                                                                                                                                                                                                                                                                                                                                                                                                                                      |
|                                                           |                            |                                                                                                                                                                                                                                                                                                                                                                                                                                                                                                                                                                                                                                                                                                                                                                                                                                                                                                                                                                                                                                                                                                                                                                                                                                                                                                                                                                                                                                                                                                                                                                                                                                                                                                                                                                                                                                                                                                                                                                                                                                                                                                                                |