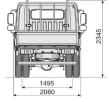

|

- Empty vehicle weight and curb weight shown are to 3.5% variation to allow for production tolerance.
   Empty vehicle weight and curb weight include weight of oil, fuel, coolant and spare tire carrier & bracket, spare tire but exclude standard tool set
   The vehicle specifications may differ per country.

- \*Approximate, depending on variant and specification
  \*\*\* Max. GVW includes the front & rear axle loads based on the permissible tyre load, 5,995 & 6,500 variants





# **HYUNDAI MIGHTY EX6 Cab Chassis**

#### EX6 Std Cab Short Wheelbase







EX6 Std Cab Medium Wheelbase









EX6 Std Cab Long Wheelbase









EX6 Super Cab Medium Wheelbase









### EX6 Std Super Cab Long Wheelbase