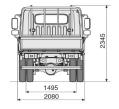

# **HYUNDAI MIGHTY EX6 Cab Chassis**

| Engine                                                    |                            |                                                                                                                                                                                                                                                                                                                                                                                                                                                                                                                                                                                                                                                                                                                                                                                                                                                                                                                                                                                                                                                                                                                                                                                                                                                                                                                                                                                                                                                                                                                                                                                                                                                                                                                                                                                                                                                                                                                                                                                                                                                                                                                                |
|-----------------------------------------------------------|----------------------------|--------------------------------------------------------------------------------------------------------------------------------------------------------------------------------------------------------------------------------------------------------------------------------------------------------------------------------------------------------------------------------------------------------------------------------------------------------------------------------------------------------------------------------------------------------------------------------------------------------------------------------------------------------------------------------------------------------------------------------------------------------------------------------------------------------------------------------------------------------------------------------------------------------------------------------------------------------------------------------------------------------------------------------------------------------------------------------------------------------------------------------------------------------------------------------------------------------------------------------------------------------------------------------------------------------------------------------------------------------------------------------------------------------------------------------------------------------------------------------------------------------------------------------------------------------------------------------------------------------------------------------------------------------------------------------------------------------------------------------------------------------------------------------------------------------------------------------------------------------------------------------------------------------------------------------------------------------------------------------------------------------------------------------------------------------------------------------------------------------------------------------|
| Туре                                                      |                            | Turbo Charger Intercooler                                                                                                                                                                                                                                                                                                                                                                                                                                                                                                                                                                                                                                                                                                                                                                                                                                                                                                                                                                                                                                                                                                                                                                                                                                                                                                                                                                                                                                                                                                                                                                                                                                                                                                                                                                                                                                                                                                                                                                                                                                                                                                      |
|                                                           |                            | 4 stroke-cycle, water-cooled, Direct-Injection Diesel Engine                                                                                                                                                                                                                                                                                                                                                                                                                                                                                                                                                                                                                                                                                                                                                                                                                                                                                                                                                                                                                                                                                                                                                                                                                                                                                                                                                                                                                                                                                                                                                                                                                                                                                                                                                                                                                                                                                                                                                                                                                                                                   |
| Number of Cylinder                                        |                            | 4 in-line                                                                                                                                                                                                                                                                                                                                                                                                                                                                                                                                                                                                                                                                                                                                                                                                                                                                                                                                                                                                                                                                                                                                                                                                                                                                                                                                                                                                                                                                                                                                                                                                                                                                                                                                                                                                                                                                                                                                                                                                                                                                                                                      |
| Piston Displacement (cc)                                  |                            | 3.933                                                                                                                                                                                                                                                                                                                                                                                                                                                                                                                                                                                                                                                                                                                                                                                                                                                                                                                                                                                                                                                                                                                                                                                                                                                                                                                                                                                                                                                                                                                                                                                                                                                                                                                                                                                                                                                                                                                                                                                                                                                                                                                          |
| Max. Power (ps/rpm)                                       | Euro V                     | 140/2,500 (102 kW)                                                                                                                                                                                                                                                                                                                                                                                                                                                                                                                                                                                                                                                                                                                                                                                                                                                                                                                                                                                                                                                                                                                                                                                                                                                                                                                                                                                                                                                                                                                                                                                                                                                                                                                                                                                                                                                                                                                                                                                                                                                                                                             |
| Max. Torque (lb ft/rpm)                                   | Euro V                     | 289/1400 (392 nm)                                                                                                                                                                                                                                                                                                                                                                                                                                                                                                                                                                                                                                                                                                                                                                                                                                                                                                                                                                                                                                                                                                                                                                                                                                                                                                                                                                                                                                                                                                                                                                                                                                                                                                                                                                                                                                                                                                                                                                                                                                                                                                              |
| Fuel System                                               | Injection pump<br>Governor | Denso Common rail system  Electrical type (ECU Control)                                                                                                                                                                                                                                                                                                                                                                                                                                                                                                                                                                                                                                                                                                                                                                                                                                                                                                                                                                                                                                                                                                                                                                                                                                                                                                                                                                                                                                                                                                                                                                                                                                                                                                                                                                                                                                                                                                                                                                                                                                                                        |
| Transmission                                              | Governor                   | Electrical type (ECO Control)                                                                                                                                                                                                                                                                                                                                                                                                                                                                                                                                                                                                                                                                                                                                                                                                                                                                                                                                                                                                                                                                                                                                                                                                                                                                                                                                                                                                                                                                                                                                                                                                                                                                                                                                                                                                                                                                                                                                                                                                                                                                                                  |
| Туре                                                      |                            | 5 Speed                                                                                                                                                                                                                                                                                                                                                                                                                                                                                                                                                                                                                                                                                                                                                                                                                                                                                                                                                                                                                                                                                                                                                                                                                                                                                                                                                                                                                                                                                                                                                                                                                                                                                                                                                                                                                                                                                                                                                                                                                                                                                                                        |
| Rear Axle                                                 |                            |                                                                                                                                                                                                                                                                                                                                                                                                                                                                                                                                                                                                                                                                                                                                                                                                                                                                                                                                                                                                                                                                                                                                                                                                                                                                                                                                                                                                                                                                                                                                                                                                                                                                                                                                                                                                                                                                                                                                                                                                                                                                                                                                |
| Туре                                                      |                            | Full floating type                                                                                                                                                                                                                                                                                                                                                                                                                                                                                                                                                                                                                                                                                                                                                                                                                                                                                                                                                                                                                                                                                                                                                                                                                                                                                                                                                                                                                                                                                                                                                                                                                                                                                                                                                                                                                                                                                                                                                                                                                                                                                                             |
|                                                           | kg                         | 4,700                                                                                                                                                                                                                                                                                                                                                                                                                                                                                                                                                                                                                                                                                                                                                                                                                                                                                                                                                                                                                                                                                                                                                                                                                                                                                                                                                                                                                                                                                                                                                                                                                                                                                                                                                                                                                                                                                                                                                                                                                                                                                                                          |
| Capacity                                                  | Туре                       | Single Reduction, Hypoid gear                                                                                                                                                                                                                                                                                                                                                                                                                                                                                                                                                                                                                                                                                                                                                                                                                                                                                                                                                                                                                                                                                                                                                                                                                                                                                                                                                                                                                                                                                                                                                                                                                                                                                                                                                                                                                                                                                                                                                                                                                                                                                                  |
| Final Reduction Gear                                      | G/Ratio                    | 4.625                                                                                                                                                                                                                                                                                                                                                                                                                                                                                                                                                                                                                                                                                                                                                                                                                                                                                                                                                                                                                                                                                                                                                                                                                                                                                                                                                                                                                                                                                                                                                                                                                                                                                                                                                                                                                                                                                                                                                                                                                                                                                                                          |
| Front Axle                                                |                            |                                                                                                                                                                                                                                                                                                                                                                                                                                                                                                                                                                                                                                                                                                                                                                                                                                                                                                                                                                                                                                                                                                                                                                                                                                                                                                                                                                                                                                                                                                                                                                                                                                                                                                                                                                                                                                                                                                                                                                                                                                                                                                                                |
| Туре                                                      |                            | Reverse Elliot type "I" beam                                                                                                                                                                                                                                                                                                                                                                                                                                                                                                                                                                                                                                                                                                                                                                                                                                                                                                                                                                                                                                                                                                                                                                                                                                                                                                                                                                                                                                                                                                                                                                                                                                                                                                                                                                                                                                                                                                                                                                                                                                                                                                   |
| Capacity                                                  | kg                         | 2,760                                                                                                                                                                                                                                                                                                                                                                                                                                                                                                                                                                                                                                                                                                                                                                                                                                                                                                                                                                                                                                                                                                                                                                                                                                                                                                                                                                                                                                                                                                                                                                                                                                                                                                                                                                                                                                                                                                                                                                                                                                                                                                                          |
| Tyre & Wheel                                              |                            | Single Front Dual Door                                                                                                                                                                                                                                                                                                                                                                                                                                                                                                                                                                                                                                                                                                                                                                                                                                                                                                                                                                                                                                                                                                                                                                                                                                                                                                                                                                                                                                                                                                                                                                                                                                                                                                                                                                                                                                                                                                                                                                                                                                                                                                         |
| Type<br>Tyre                                              | Front / Rear               | Single Front, Dual Rear<br>205/75R17.5-10PR                                                                                                                                                                                                                                                                                                                                                                                                                                                                                                                                                                                                                                                                                                                                                                                                                                                                                                                                                                                                                                                                                                                                                                                                                                                                                                                                                                                                                                                                                                                                                                                                                                                                                                                                                                                                                                                                                                                                                                                                                                                                                    |
| Wheel                                                     | Front / Rear               | 17.5 x 6.00                                                                                                                                                                                                                                                                                                                                                                                                                                                                                                                                                                                                                                                                                                                                                                                                                                                                                                                                                                                                                                                                                                                                                                                                                                                                                                                                                                                                                                                                                                                                                                                                                                                                                                                                                                                                                                                                                                                                                                                                                                                                                                                    |
| Steering                                                  | Front / Redi               | 17.5 x 0.00                                                                                                                                                                                                                                                                                                                                                                                                                                                                                                                                                                                                                                                                                                                                                                                                                                                                                                                                                                                                                                                                                                                                                                                                                                                                                                                                                                                                                                                                                                                                                                                                                                                                                                                                                                                                                                                                                                                                                                                                                                                                                                                    |
| Туре                                                      |                            | 4-spoke, Ball-nut type, Tilt & Telescopic steering column                                                                                                                                                                                                                                                                                                                                                                                                                                                                                                                                                                                                                                                                                                                                                                                                                                                                                                                                                                                                                                                                                                                                                                                                                                                                                                                                                                                                                                                                                                                                                                                                                                                                                                                                                                                                                                                                                                                                                                                                                                                                      |
| Steering                                                  |                            | Power assisted                                                                                                                                                                                                                                                                                                                                                                                                                                                                                                                                                                                                                                                                                                                                                                                                                                                                                                                                                                                                                                                                                                                                                                                                                                                                                                                                                                                                                                                                                                                                                                                                                                                                                                                                                                                                                                                                                                                                                                                                                                                                                                                 |
| Service Brake                                             |                            |                                                                                                                                                                                                                                                                                                                                                                                                                                                                                                                                                                                                                                                                                                                                                                                                                                                                                                                                                                                                                                                                                                                                                                                                                                                                                                                                                                                                                                                                                                                                                                                                                                                                                                                                                                                                                                                                                                                                                                                                                                                                                                                                |
| Front / Rear                                              |                            | Disc / Disc                                                                                                                                                                                                                                                                                                                                                                                                                                                                                                                                                                                                                                                                                                                                                                                                                                                                                                                                                                                                                                                                                                                                                                                                                                                                                                                                                                                                                                                                                                                                                                                                                                                                                                                                                                                                                                                                                                                                                                                                                                                                                                                    |
| Actuation                                                 |                            | Hydraulic with vacuum servo assistance, dual circuit                                                                                                                                                                                                                                                                                                                                                                                                                                                                                                                                                                                                                                                                                                                                                                                                                                                                                                                                                                                                                                                                                                                                                                                                                                                                                                                                                                                                                                                                                                                                                                                                                                                                                                                                                                                                                                                                                                                                                                                                                                                                           |
| Size (mm)                                                 | Front / Rear               | Disc 107x 21.5mm                                                                                                                                                                                                                                                                                                                                                                                                                                                                                                                                                                                                                                                                                                                                                                                                                                                                                                                                                                                                                                                                                                                                                                                                                                                                                                                                                                                                                                                                                                                                                                                                                                                                                                                                                                                                                                                                                                                                                                                                                                                                                                               |
| VDC                                                       |                            | Vehicle Dynamic Control, Electronic Stability Control,                                                                                                                                                                                                                                                                                                                                                                                                                                                                                                                                                                                                                                                                                                                                                                                                                                                                                                                                                                                                                                                                                                                                                                                                                                                                                                                                                                                                                                                                                                                                                                                                                                                                                                                                                                                                                                                                                                                                                                                                                                                                         |
|                                                           |                            | Hill Start Assistance                                                                                                                                                                                                                                                                                                                                                                                                                                                                                                                                                                                                                                                                                                                                                                                                                                                                                                                                                                                                                                                                                                                                                                                                                                                                                                                                                                                                                                                                                                                                                                                                                                                                                                                                                                                                                                                                                                                                                                                                                                                                                                          |
| Parking Brake                                             |                            | later and a consequence of the second |
| Actuation                                                 |                            | Internal expanding type on propeller shaft at the rear of transmission assy                                                                                                                                                                                                                                                                                                                                                                                                                                                                                                                                                                                                                                                                                                                                                                                                                                                                                                                                                                                                                                                                                                                                                                                                                                                                                                                                                                                                                                                                                                                                                                                                                                                                                                                                                                                                                                                                                                                                                                                                                                                    |
|                                                           |                            | ## ## ## ## ## ## ## ## ## ## ## ## ##                                                                                                                                                                                                                                                                                                                                                                                                                                                                                                                                                                                                                                                                                                                                                                                                                                                                                                                                                                                                                                                                                                                                                                                                                                                                                                                                                                                                                                                                                                                                                                                                                                                                                                                                                                                                                                                                                                                                                                                                                                                                                         |
| Size (mm) Drum diameter x Lining width x Lining thickness |                            | x Lining thickness                                                                                                                                                                                                                                                                                                                                                                                                                                                                                                                                                                                                                                                                                                                                                                                                                                                                                                                                                                                                                                                                                                                                                                                                                                                                                                                                                                                                                                                                                                                                                                                                                                                                                                                                                                                                                                                                                                                                                                                                                                                                                                             |
| Total lining area                                         |                            | 132 (M*S5 T/M)                                                                                                                                                                                                                                                                                                                                                                                                                                                                                                                                                                                                                                                                                                                                                                                                                                                                                                                                                                                                                                                                                                                                                                                                                                                                                                                                                                                                                                                                                                                                                                                                                                                                                                                                                                                                                                                                                                                                                                                                                                                                                                                 |
| Exhaust Brake                                             |                            |                                                                                                                                                                                                                                                                                                                                                                                                                                                                                                                                                                                                                                                                                                                                                                                                                                                                                                                                                                                                                                                                                                                                                                                                                                                                                                                                                                                                                                                                                                                                                                                                                                                                                                                                                                                                                                                                                                                                                                                                                                                                                                                                |
| Туре                                                      |                            | Vacuum operated, butterfly valve type                                                                                                                                                                                                                                                                                                                                                                                                                                                                                                                                                                                                                                                                                                                                                                                                                                                                                                                                                                                                                                                                                                                                                                                                                                                                                                                                                                                                                                                                                                                                                                                                                                                                                                                                                                                                                                                                                                                                                                                                                                                                                          |
| Suspension                                                |                            |                                                                                                                                                                                                                                                                                                                                                                                                                                                                                                                                                                                                                                                                                                                                                                                                                                                                                                                                                                                                                                                                                                                                                                                                                                                                                                                                                                                                                                                                                                                                                                                                                                                                                                                                                                                                                                                                                                                                                                                                                                                                                                                                |
| Type                                                      | Front / Rear               | Semi-elliptic, laminated leaf springs                                                                                                                                                                                                                                                                                                                                                                                                                                                                                                                                                                                                                                                                                                                                                                                                                                                                                                                                                                                                                                                                                                                                                                                                                                                                                                                                                                                                                                                                                                                                                                                                                                                                                                                                                                                                                                                                                                                                                                                                                                                                                          |
| Spring Size (Length x Width x                             | Front                      | 1,200 x 70 x 10t-4, 11t-1                                                                                                                                                                                                                                                                                                                                                                                                                                                                                                                                                                                                                                                                                                                                                                                                                                                                                                                                                                                                                                                                                                                                                                                                                                                                                                                                                                                                                                                                                                                                                                                                                                                                                                                                                                                                                                                                                                                                                                                                                                                                                                      |
| Thickness-number of leaves)                               | Rear / Main                | 1,250 x 70 x 10t-4, 11t-1                                                                                                                                                                                                                                                                                                                                                                                                                                                                                                                                                                                                                                                                                                                                                                                                                                                                                                                                                                                                                                                                                                                                                                                                                                                                                                                                                                                                                                                                                                                                                                                                                                                                                                                                                                                                                                                                                                                                                                                                                                                                                                      |
|                                                           | Rear / Helper              | 990 x 70 x 17t-2                                                                                                                                                                                                                                                                                                                                                                                                                                                                                                                                                                                                                                                                                                                                                                                                                                                                                                                                                                                                                                                                                                                                                                                                                                                                                                                                                                                                                                                                                                                                                                                                                                                                                                                                                                                                                                                                                                                                                                                                                                                                                                               |
| Shock absorber                                            |                            | Air double acting telescopic type on the FRONT/REAR axle                                                                                                                                                                                                                                                                                                                                                                                                                                                                                                                                                                                                                                                                                                                                                                                                                                                                                                                                                                                                                                                                                                                                                                                                                                                                                                                                                                                                                                                                                                                                                                                                                                                                                                                                                                                                                                                                                                                                                                                                                                                                       |
| Exhaust system                                            |                            | Conventional (harizantal) type muffler                                                                                                                                                                                                                                                                                                                                                                                                                                                                                                                                                                                                                                                                                                                                                                                                                                                                                                                                                                                                                                                                                                                                                                                                                                                                                                                                                                                                                                                                                                                                                                                                                                                                                                                                                                                                                                                                                                                                                                                                                                                                                         |
| General Tail pipe                                         |                            | Conventional (horizontal) type muffler  Droptail type, blowing to chassis rearward                                                                                                                                                                                                                                                                                                                                                                                                                                                                                                                                                                                                                                                                                                                                                                                                                                                                                                                                                                                                                                                                                                                                                                                                                                                                                                                                                                                                                                                                                                                                                                                                                                                                                                                                                                                                                                                                                                                                                                                                                                             |
| Fuel tank                                                 |                            | Droptali type, blowling to chassis real ward                                                                                                                                                                                                                                                                                                                                                                                                                                                                                                                                                                                                                                                                                                                                                                                                                                                                                                                                                                                                                                                                                                                                                                                                                                                                                                                                                                                                                                                                                                                                                                                                                                                                                                                                                                                                                                                                                                                                                                                                                                                                                   |
| Capacity                                                  |                            | 100ℓ                                                                                                                                                                                                                                                                                                                                                                                                                                                                                                                                                                                                                                                                                                                                                                                                                                                                                                                                                                                                                                                                                                                                                                                                                                                                                                                                                                                                                                                                                                                                                                                                                                                                                                                                                                                                                                                                                                                                                                                                                                                                                                                           |
| Frame                                                     |                            |                                                                                                                                                                                                                                                                                                                                                                                                                                                                                                                                                                                                                                                                                                                                                                                                                                                                                                                                                                                                                                                                                                                                                                                                                                                                                                                                                                                                                                                                                                                                                                                                                                                                                                                                                                                                                                                                                                                                                                                                                                                                                                                                |
|                                                           |                            | "H" type frame with channel sectional side rail & cross                                                                                                                                                                                                                                                                                                                                                                                                                                                                                                                                                                                                                                                                                                                                                                                                                                                                                                                                                                                                                                                                                                                                                                                                                                                                                                                                                                                                                                                                                                                                                                                                                                                                                                                                                                                                                                                                                                                                                                                                                                                                        |
| Туре                                                      |                            | members, side rail is reinforced with outer stiffeners                                                                                                                                                                                                                                                                                                                                                                                                                                                                                                                                                                                                                                                                                                                                                                                                                                                                                                                                                                                                                                                                                                                                                                                                                                                                                                                                                                                                                                                                                                                                                                                                                                                                                                                                                                                                                                                                                                                                                                                                                                                                         |
| Main section side rail dimension (mm)                     |                            | Depth x Flange x Thickness 183 x 60 x 6t                                                                                                                                                                                                                                                                                                                                                                                                                                                                                                                                                                                                                                                                                                                                                                                                                                                                                                                                                                                                                                                                                                                                                                                                                                                                                                                                                                                                                                                                                                                                                                                                                                                                                                                                                                                                                                                                                                                                                                                                                                                                                       |
| Weights                                                   |                            |                                                                                                                                                                                                                                                                                                                                                                                                                                                                                                                                                                                                                                                                                                                                                                                                                                                                                                                                                                                                                                                                                                                                                                                                                                                                                                                                                                                                                                                                                                                                                                                                                                                                                                                                                                                                                                                                                                                                                                                                                                                                                                                                |
| *Chassis cab weight kg                                    | Range                      | 2650-2850                                                                                                                                                                                                                                                                                                                                                                                                                                                                                                                                                                                                                                                                                                                                                                                                                                                                                                                                                                                                                                                                                                                                                                                                                                                                                                                                                                                                                                                                                                                                                                                                                                                                                                                                                                                                                                                                                                                                                                                                                                                                                                                      |
|                                                           | Front / Rear               | 1750-1850/870-950                                                                                                                                                                                                                                                                                                                                                                                                                                                                                                                                                                                                                                                                                                                                                                                                                                                                                                                                                                                                                                                                                                                                                                                                                                                                                                                                                                                                                                                                                                                                                                                                                                                                                                                                                                                                                                                                                                                                                                                                                                                                                                              |
| ** Max Gross Vehicle Weight                               |                            | 5,995/6,500                                                                                                                                                                                                                                                                                                                                                                                                                                                                                                                                                                                                                                                                                                                                                                                                                                                                                                                                                                                                                                                                                                                                                                                                                                                                                                                                                                                                                                                                                                                                                                                                                                                                                                                                                                                                                                                                                                                                                                                                                                                                                                                    |
| Gross vehicle weight                                      | Front / Rear               | 2700/4700                                                                                                                                                                                                                                                                                                                                                                                                                                                                                                                                                                                                                                                                                                                                                                                                                                                                                                                                                                                                                                                                                                                                                                                                                                                                                                                                                                                                                                                                                                                                                                                                                                                                                                                                                                                                                                                                                                                                                                                                                                                                                                                      |
|                                                           |                            |                                                                                                                                                                                                                                                                                                                                                                                                                                                                                                                                                                                                                                                                                                                                                                                                                                                                                                                                                                                                                                                                                                                                                                                                                                                                                                                                                                                                                                                                                                                                                                                                                                                                                                                                                                                                                                                                                                                                                                                                                                                                                                                                |